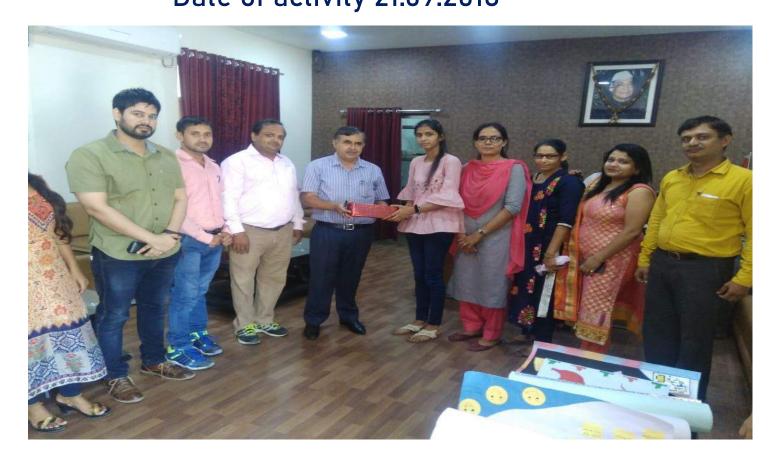

## Poster Making Competition by Commerce Dept.

## Date of activity 21.09.2018

## Poster Making Competition by Commerce Dept. Date of activity 21.09.2018

VAISH COLLEGE, BHIWANI PROGRAMME REPORT PROFORMA Poster making competition 21.09.2018 Title of the Programme/event/activity: Date of the Programme/event/activity: Seminar Hall Venue of Programme/event/activity: Name of the Programme coordinator/convenor Do Pawan Kymer Gupta HOD, Assistant fref. Designation: Commerce Deptt. Department: Number of Students Benefited 60 REPORT 31 Tot for i an 21/09/2018 and STETIOS 211 -TY and apost Fr Pagniai sier andaric sia 3: 50 yara antico Ital and sublish in inter the sind find and the chart and किला रामा मन जिस्लों दिन्द्रित विकारों को दार्डीहरू PRECI de TREME REFAI IMAT IST 319FIC TIC MELIGGNI TA MENTER SHIFTER SUFFER VEIT (Signature of Programme coordinator)