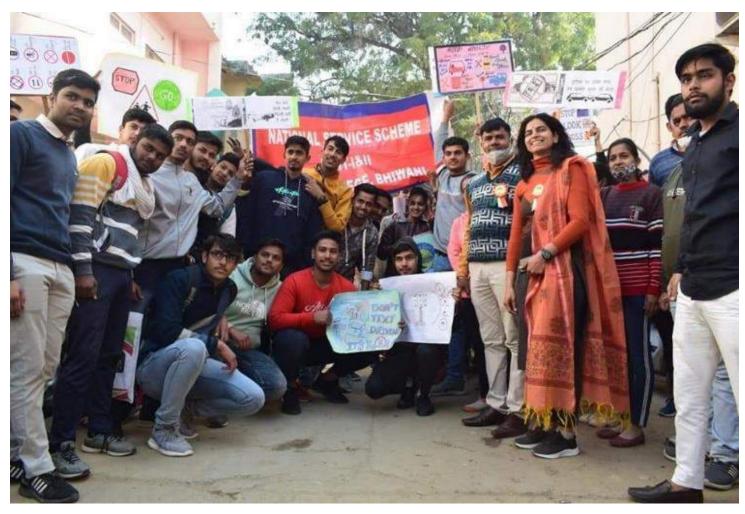

इमार्ड 10 2 के संपुम्ट तेम्बायान के मार्ट्या मनापा गया दिग्रेन मार्था डां रहारा परित में स्टाप सदस्य व स्वय मनापा गया दिग्रेन अग्वार्थ डां रहारा परित में स्टाप सदस्य व स्वय रेक्सो के संविद्यात की प्रस्टाबन की शाप्य दिल्टी 1 स्टा कार्यम्भ के सन्दर्भ के संविद्यात की प्रस्टाबन की शाप्य दिल्टी 1 स्टा कार्यम्भ के सन्दर्भ का सीक्यात की प्रस्टाबन की शाप्य क्रांग्रे 1 स्टा कार्यम्भ के Paar y Parilores and strining Atme Jus Rizan 296 2 "र्शवियात का देश के किसाल के महत्व" रहा। इस मार्गक्रम के NS.S में 100 रूक्ष रोक्सो एकम मारेग्र में आग किया किया कि 2714 भारत्ये देवा दावका स्वय माल्य के आन्य विद्याप्त के स्वय के ब्राज्य के स्वय के स्व GIAI Anni JIVII (Signature of Programme coordinator) PRINCIPAL Vaish College, BHANAN



# Poster making competition by NSS

# Date of Activity 25.01.2021-31.01.2021







## Food serving to old aged people by NSS

## Date of Activity 25.01.2021-31.01.2021

वृद्धों को खाना बनाकर खिलाया

#### अन्ज राण SAMACHAR SETAL समाचार संवक

मितानी. 410 82 क केंद्र मार्ग्सिक के पाई की ara feiden fait i en inarer ur artwa wicare de me a यसाय कि जल्मी का साविध्य worksic curit fingeft als ingeft is fprege ur ib जन्म हे । तत्प्रधान प्राप्ताची हीत STATI TEAT & STREET, A TREETWORK

1



424 steaf up स वाजीसरका जी में रे की करित क प्रतिक से हरी होती अबयसावर्की की जीवन लड़ता तथा

terre à fere à fever à क्षेत्र बाह्यदेव आर्थ ने स्वयंत्रेणकों to recar the use upplying the विषय में जानकारी ही !

unfarer strare ur unter mite तथा भाषां भाषा याथ के वाणावाण को स्वयत राष्ट्रने के रिला

Ritratifta ang it simut grand Balt mit gira farir i en umar जानकारी ही / भूतपूर्व प्राप्ताणं हों।