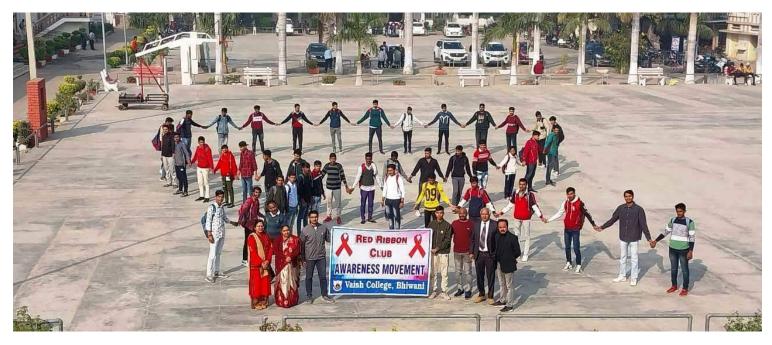

ेरित किया ग                                                                                               | छता.साक्षरता.वृक्षारोपण व जल बचाओ-जीवन बचाओ आदि<br>ाया ।स्वयं सेवकों द्वारा निजी राशि से बाल सेवा आश्रम के |
| के द्वारा प्रकृति संरक्षण के लिए प्रेरित किया ग                                                                                               | छता.साक्षरता.वृक्षारोपण व जल बचाओ-जीवन बचाओ आदि<br>ाया ।स्वयं सेवकों द्वारा निजी राशि से बाल सेवा आश्रम के |
| के द्वारा प्रकृति संरक्षण के लिए प्रेरित किया ग                                                                                               | छता.साक्षरता.वृक्षारोपण व जल बचाओ-जीवन बचाओ आदि<br>ाया ।स्वयं सेवकों द्वारा निजी राशि से बाल सेवा आश्रम के |





## Human Chain by Red Ribbon Club

### Date of activity 07.12.2022





|                                            | IN THOTOLINA                  |
|--------------------------------------------|-------------------------------|
| Title of the Programme/event/activity:     | Human Chain (Red Ribbon club) |
| Date of the Programme/event/activity:      | 07/12/22                      |
| Venue of Programme/event/activity:         | Vaish College, Bluwani        |
| Name of the Programme coordinator/convenor | Dr. Shruti Romi               |
| Designation:                               | Asstt. Reof.                  |
| Department:                                | Mathematics                   |
| Number of Students Benefited               | 70                            |
|                                            | REPORT                        |

PROGR