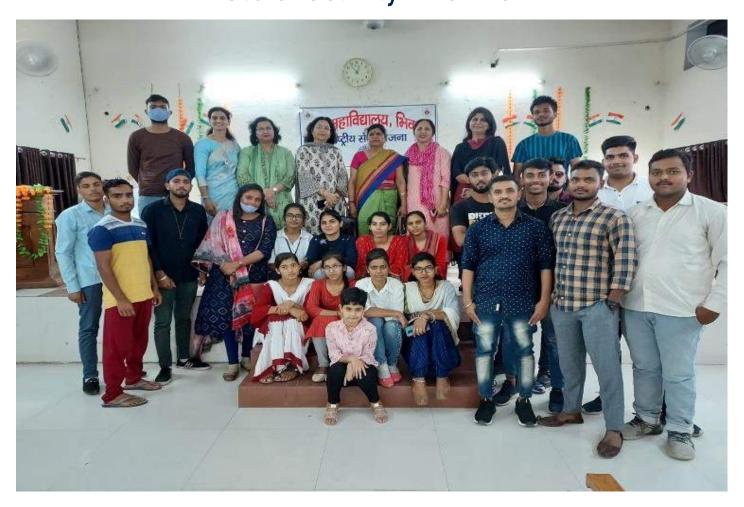

डॉ. रीना ने आपने संवेशीरा की भागिर साहार को जीवन में महत्र "विषय का व्याख्यात किया। म्याप्रक्रम अपने जीवन में महत्र "विषय का व्याख्यात किया। कार्यक्रम वाहिर जिससे मातलिक व शारीरिक रासुतन बना रहे। स्लोगत रामरिंग प्रतिमोगिता में अनीधा ने प्रयत्न खना रहे। रलोगत रामरिंग प्रतिमोगिता में अनीधा ने प्रयत्न खना रहे। रत्वात के ततीय स्वान प्राप्त किया। पोस्टर मेकिंग प्रतिमीगिता में जानवी ने प्रयत्न में प्रवित्ता के प्रात्ना किया। भार का स्वार्य व प्रता की ततीय स्वान प्राप्त किया। पोस्टर मेकिंग प्रतिमीगिता में जानवी ने प्रयत्न पर १७ स्वार्य व क्वीन दतीन स्वान्य प्राप्त में कानवी ने प्राप्त प्राप्त किया। पोस्टर मेकिंग प्रतिमीगिता में जानवी ने प्रयात प्राप्त किया। पास्टर कीरिंग प्रतिमीगिता

Principal rincipal. VAISHCOLLEGE BHIWANI



## Poetry and Singing Competition by NSS Date of activity 24.09.2021







## Poetry and Singing Competition by NSS

### Date of activity 24.09.2021



एनएसएस प्रोग्राम अधिकारी डॉ रीना ने बताया कि आज तकरीबन 65: जनसंख्या युवा है इसके मद्देनजर यह देश के लिए सौभाग्य की बात है जिससे देश का चौमुखी विकास एक साथ हो सकता है। आजादी के समय गांधी जी ने युवाओं को राष्ट्रीय सेवा से जोडऩे पर विशेष बल दिया था। संपूर्ण वर्ष के वौरान एनएसएस के माध्यम से अनेक रैलियां निकाली गई जागरुकता शिविर लगाए गए। इस अवसर पर डॉ अंजू राजन, डॉक्टर सविता जैन, डॉक्टर आशारानी डॉक्टर मधुरानीए डा. वंदना वत्स की गरिमा मय उपस्थित रही जिसने स्वयं सेविकाओं में एक असीम हौसले का संचार किया। कार्यक्रम का समापन राष्ट्रीय गान के साथ किया गया।

VAISH COLLEGE, BHIWANI PROGRAMME REPORT PROFORMA - Divging Competition mber 2021 Title of the Programme/event/activity: Date of the Programme/event/activity: Venue