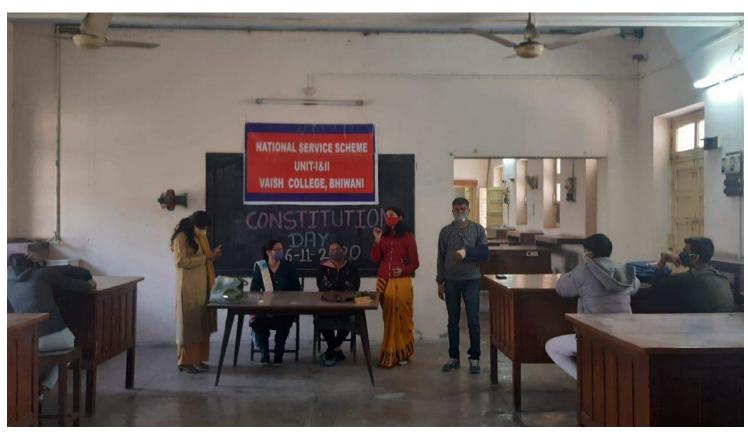

| Sr. No. :                            |
| Session 20 <u>20</u> - 20 <u>21</u>                                                | Negrito.                             |
| This is to Certify that Mr. / Ms. Jain Reshni<br>S/o / D/o, W/o Rannesh Kumar Jain |                                      |
| Successfully Completed 30 (Twisty)                                                 | hours of Short - term Certificate /  |
| Diploma/Add-on-course in Storess Management                                        | and secured $\underline{B^+}$ Grade. |
| Julton<br>Incharge Co-ordinator                                                    | Principal                            |





## **Quiz Competition and Essay Writing Competition by NSS**

# Date of Activity 26.11.2020







## Quiz Competition and Essay Writing Competition by NSS

# Date of Activity 26.11.2020





PROGRAMME REPORT PROFORMA

Celebration of Constitution Da. 26-11-2020 Physics Deportment Title of the Programme/event/activity: Date of the Programme/event/activity: Venue of Programme/event/activity: Reeva Mr. Navender Kumar Name of the Programme coordinator/convenor Googramme Officer Designation: Department: N.S.S. Number of Students Benefited 100 REPORT उगाल दिनाक 26-11-2020 को जेर्य महाक्रियाक किलानी के आहि विभाग के N.S.S इमार्ड 10 2 के संपुम्ट तेम्बायान के मार्ट्या मनापा गया दिग्रेन मार्था डां रहारा परित में स्टाप सदस्य व स्वय मनापा गया दिग्रेन अग्वार्थ डां रहारा परित में स्टाप सदस्य व स्वय रेक्सो के संविद्यात की प्रस्टाबन की शाप्य दिल्टी 1 स्टा कार्यम्भ के सन्दर्भ के संविद्यात की प्रस्ट