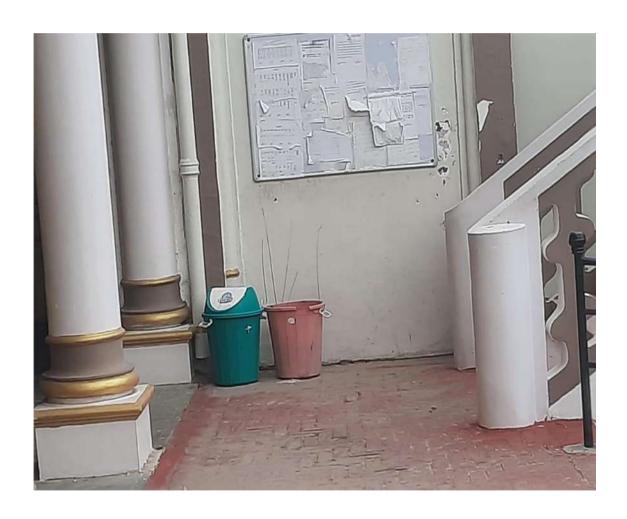

#### Facilities for the management of the degradable and nondegradable waste

- Placing dustbin sat prime locations.
- Categorizing dustbin for biodegradable and non-degradable waste by colour.
- Collaboration with Municipal council for better management.
- Collecting waste chemicals for other miscellaneous uses for Better management.
- Organizing campaign regarding management of waste.

Dustbin placed at prime locations

Dustbin near Library For better management of waste

Dustbin place lawn under solid waste management

Dustbin placed by municipal Corporation for ultimate management

Awareness campaign via international seminar on swacchhta-abhiyan