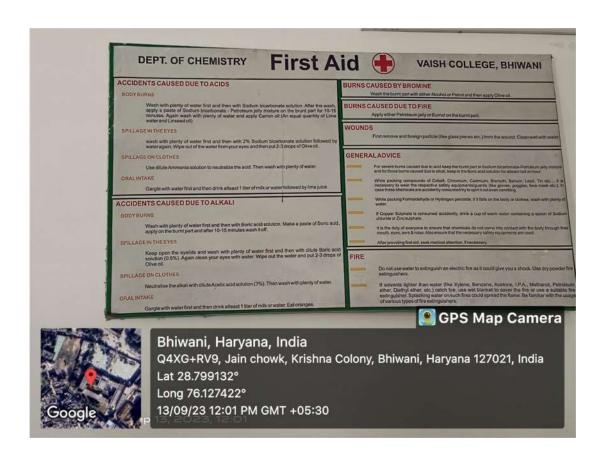

ुरेंद्र शर्मा ने संगोष्ठी को संबोधित किया। संगोष्ठी संरक्षक डॉ. कामना कौशिक ने बताया कि अंतरराष्ट्रीय संगोष्ठी में 300 प्रतिभागियों ने संगोष्ठी में सहभागिता करते हुए 230 शोधार्थियों व 140 विद्यार्थियों ने स्वच्छ-स्वस्थ-साक्षर -आत्मनिर्भर विवय पर अपने शोध पत्र प्रस्तुत किए। संगोष्ठी का समापन राष्ट्रीय गीत गाकर किया गया।

ट्रस्ट के महासचिव डॉ. पवन बुवानीवाला एवं वैश्य महाविद्यालय प्रबंधक समिति के महासचिव सुरेश गुप्ता उपस्थित रहे। संगोष्ठी में मुख्यवक्ता के रूप में यूनिवासिटी ऑफ पोट्टो पुर्तगाल से डॉ.चंचल, ऊषक

यूनिवर्सिटी तुर्की से डॉ. संजय तनेजा, ओम स्टिलींग ग्लोबल यूनिवर्सिटी हिसार से प्रो. महेंद्र पुनिया एवं एमएम कॉलेज फ्लोहाबाद के प्राचार्य डॉ. गुरुचरण दास ने संगोष्टी को संबोधित किया।

# Community awareness through cleanliness







Campaign regarding cleanliness by NSS volunteers







# First aid helps Displaying advisory to use chemicals







# Proper placing of Chemical to minimize the wastage







# Segregation of Chemical waste to be managed properly







Rain Water harvesting







Organic waste pit







Green campus land Scaping Backyard







Green campus land Scaping In Front







# Green campus land Scaping in Middle portion







**Drinking Water storage tank** 







**Drinking water facility** 







# Toilet facility for divyangjan students (differently abled person)







Ramp facility for divyangjan students (differently abled person) at commerce block







Ramp facility for divyangjan students (differently abled person) at girls' common-room







Ramp facility for divyangjan students (differently abled person) at







Ramp facilit