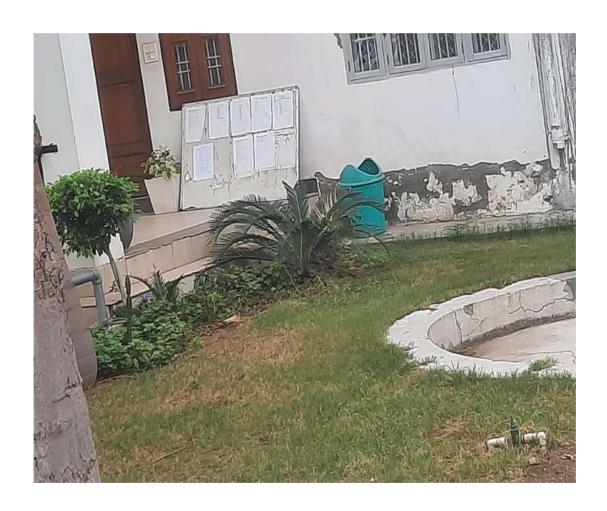

#### Facilities for the management of the degradable and nondegradable waste

- Placing dustbin sat prime locations.
- Categorizing dustbin for biodegradable and non-degradable waste by colour.
- Collaboration with Municipal council for better management.
- Collecting waste chemicals for other miscellaneous uses for Better management.
- Organizing campaign regarding management of waste.

Dustbin placed at prime locations

Dustbin near Library For better management of waste

Dustbin place lawn under solid waste management

Dustbin placed by municipal Corporation for ultimate management

Awareness campaign via international seminar on swacchhta-abhiyan