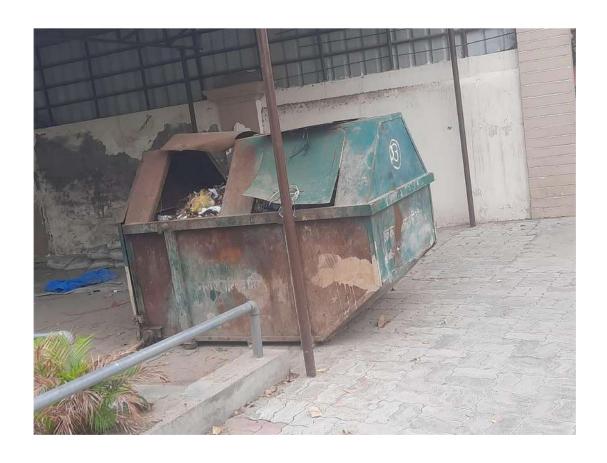

#### Facilities for the management of the degradable and nondegradable waste

- Placing dustbin sat prime locations.
- Categorizing dustbin for biodegradable and non-degradable waste by colour.
- Collaboration with Municipal council for better management.
- Collecting waste chemicals for other miscellaneous uses for Better management.
- Organizing campaign regarding management of waste.

Dustbin placed at prime locations

Dustbin near Library For better management of waste

Dustbin place lawn under solid waste management

Dustbin placed by municipal Corporation for ultimate management

Awareness campaign via international seminar on swacchhta-abhiyan