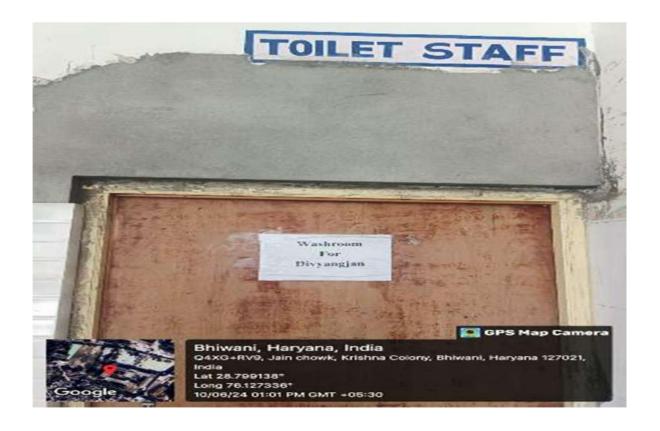

# Toilet facility for divyangjan students (differently abled person)

Ramp facility for divyangjan students (differently abled person) at commerce block

Ramp facility for divyangjan students (differently abled person) at girls' common-room

Ramp facility for divyangjan students (differently abled person) at

Ramp facility for divyangjan students (differently abled person) at girls' common-room

Toilet facility for divyangjan staff person (differently abled person)