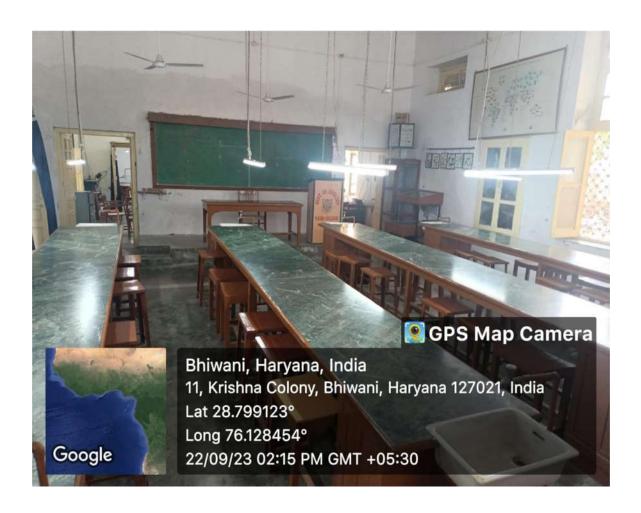

able and non-degradable
- 3. Water conservation
- 4. Green campus initiatives
- 5. Disabled-friendly, barrier free environment



Facilities for Alternate sources of Energy and Energy Conservation measures

- On-Grid Solar Power Plant
- Power Generator Set
- Energy efficient LED Lights
- Energy Efficient Fans
- Energy efficient Computers
- Display of Placard for energy conservation







On-grid solar power plant







# Noise free generator set for administration block







Noise free generator set for teaching block







**Energy efficient LED in Auditorium** 







Energy efficient LED in Conference Hall







# Energy efficient LED and Fans in Seminar hall







# Energy efficient LED and fan in smart class room







# Energy efficient LED and computers in computer Lab







Energy efficient LED and fans in zoology department







Energy efficient LED and AC in library







# Energy efficient LED and AC in principal office







Energy efficient LED and AC in staff-room







# Energy efficient LED flood light in college campus







Energy efficient LED panel for smart class-room







Display placard for not to waste energy







Display placard for energy conservation







Display placard for water and energy conservation





#### Facilities for the management of the degradable and nondegradable waste

- Placing dustbin sat prime locations.
- Categorizing dustbin for biodegradable and non-degradable waste by colour.
- Collaboration with Municipal council for better management.
- Collecting waste chemicals for other miscellaneous uses for Bette