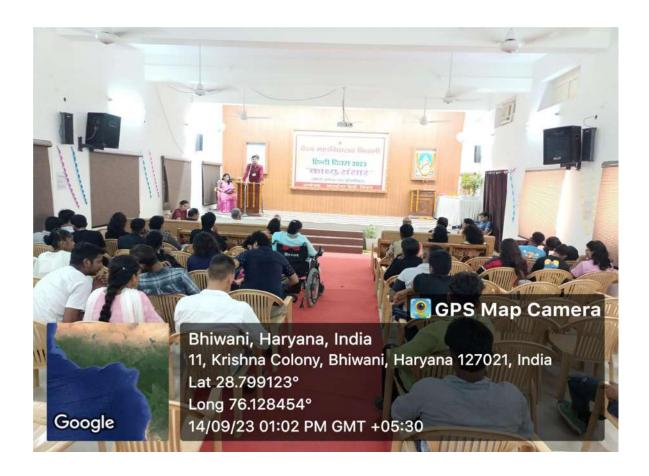

#### हम सबका सपना है कि हमारा देश स्वच्छ स्वस्थ, साक्षर व आत्मनिर्भर बने: प्रो. राजेंद्र

अंतरराष्ट्रीय संगोष्ठी में २३० शोधार्थियों और १४० विद्यार्थियों ने प्रस्तुत किए शोध प्रत्र

भारकर न्यूज भियानी

साक्षरता स्वच्छता और स्वास्थ्य की सीढ़ी स्वाक्तंबन है जोंक स्वच्छता, स्वास्थ्य और साक्षरता की त्रिवंणी से आता है। इन चारों लक्ष्यों के संकरण की पूर्ति से ही सृष्टि स्वर्ण बनती है। यह बात वैश्य महाविद्यालय में अंतरराष्ट्रीय स्तर पर स्वच्छता, स्वस्थता, साक्षरता एवं आल्पनिर्भरता का मूल्यांकन विषय पर बहुविक्यक अंतर्राष्ट्रीय संगोठी के मुख्यअतिथि दीनबंधु छोटू राम विज्ञान और श्रीद्योगिकी विवि सानीपत के कुलारित प्रो. राजेंद्र कुमार अनायत ने कही। उन्होंने कहा कि हम सबका एक ही सपना है कि हमारा देश स्वच्छ-स्वस्थ-साक्षर -आल्पनिर्भर बने।

#### मां सरस्वती प्रतिमा के समक्ष दीप प्रज्वलित कर किया शुभारंभ

संगोछी के सार्यकालीन सत्र में मुख्य अतिथि के रूप में मीरपुर विवि रेवाड़ी के कुरतपति प्रो.जेपी यादव व विशिष्ट अतिथि गुरुग्राम के आयकर अधिकारी विकास सिंह सांगवान एवं ट्रस्टी विजयिकशन अग्रवाल उपस्थित रहे। मुख्य वक्ता के रूप में यूएसए से प्रो.रॉबर्ट मार्टिस, सेठ बनवारी लाल जिंदल सुईवाला कॉलेज तोशाम के प्राचार्य डॉ. राकेश भारद्वाज एवं राजीव गांधी स्टडी सर्विटल हरियाणा के अध्यक्ष शिक्षाविद सुरेंद्र शर्मा ने संगोष्ठी को संबोधित किया। संगोष्ठी संरक्षक डॉ. कामना कौशिक ने बताया कि अंतरराष्ट्रीय संगोष्ठी में 300 प्रतिभागियों ने संगोष्ठी में सहभागिता करते हुए 230 शोधार्थियों व 140 विद्यार्थियों ने स्वच्छ-स्वस्थ-साक्षर -आत्मनिर्भर विवय पर अपने शोध पत्र प्रस्तुत किए। संगोष्ठी का समापन राष्ट्रीय गीत गाकर किया गया।