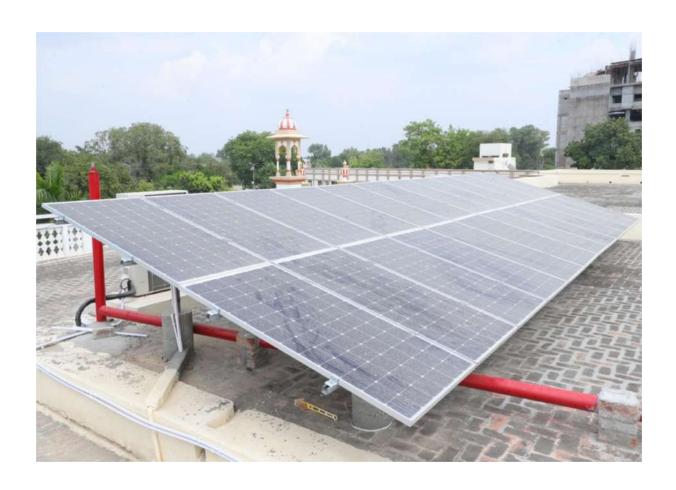

Facilities for Alternate sources of Energy and Energy Conservation measures

- On-Grid Solar Power Plant
- Power Generator Set
- Energy efficient LED Lights
- Energy Efficient Fans
- Energy efficient Computers
- Display of Placard for energy conservation

On-grid solar power plant