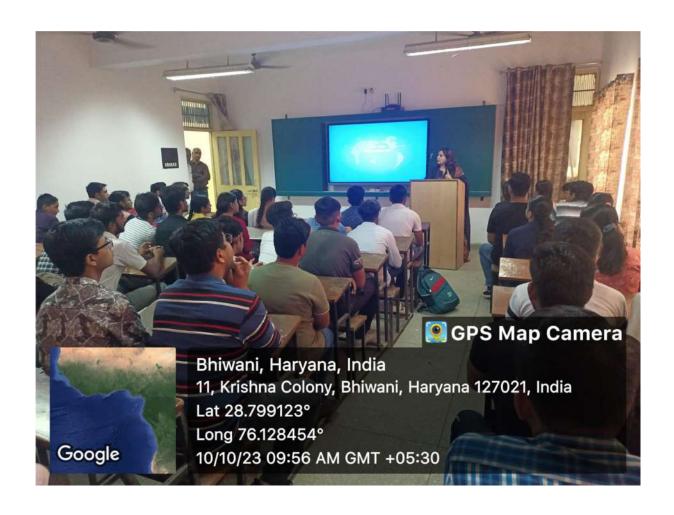

#### हम सबका सपना है कि हमारा देश स्वच्छ स्वस्थ, साक्षर व आत्मनिर्भर बने: प्रो. राजेंद्र

अंतरराष्ट्रीय संगोष्ठी में २३० शोधार्थियों और १४० विद्यार्थियों ने प्रस्तुत किए शोध प्रत्र

भारकर न्यूज भियानी

साक्षरता स्वच्छता और स्वास्थ्य की सीढ़ी स्वाक्तंबन है जोंक स्वच्छता, स्वास्थ्य और साक्षरता की त्रिवंणी से आता है। इन चारों लक्ष्यों के संकरण की पूर्ति से ही सृष्टि स्वर्ण बनती है। यह बात वैश्य महाविद्यालय में अंतरराष्ट्रीय स्तर पर स्वच्छता, स्वस्थता, साक्षरता एवं आल्पनिर्भरता का मूल्यांकन विषय पर बहुविक्यक अंतर्राष्ट्रीय संगोठी के मुख्यअतिथि दीनबंधु छोटू राम विज्ञान और श्रीद्योगिकी विवि सानीपत के कुलारित प्रो. राजेंद्र कुमार अनायत ने कही। उन्होंने कहा कि हम सबका एक ही सपना है कि हमारा देश स्वच्छ-स्वस्थ-साक्षर -आल्पनिर्भर बने।

#### मां सरस्वती प्रतिमा के समक्ष दीप प्रज्वलित कर किया शुभारंभ

संगोछी के सार्यकालीन सत्र में मुख्य अतिथि के रूप में मीरपुर विवि रेवाड़ी के कुरतपति प्रो.जेपी यादव व विशिष्ट अतिथि गुरुग्राम के आयकर अधिकारी विकास सिंह सांगवान एवं ट्रस्टी विजयिकशन अग्रवाल उपस्थित रहे। मुख्य वक्ता के रूप में यूएसए से प्रो.रॉबर्ट मार्टिस, सेठ बनवारी लाल जिंदल सुईवाला कॉलेज तोशाम के प्राचार्य डॉ. राकेश भारद्वाज एवं राजीव गांधी स्टडी सर्विटल हरियाणा के अध्यक्ष शिक्षाविद सुरेंद्र शर्मा ने संगोष्ठी को संबोधित किया। संगोष्ठी संरक्षक डॉ. कामना कौशिक ने बताया कि अंतरराष्ट्रीय संगोष्ठी में 300 प्रतिभागियों ने संगोष्ठी में सहभागिता करते हुए 230 शोधार्थियों व 140 विद्यार्थियों ने स्वच्छ-स्वस्थ-साक्षर -आत्मनिर्भर विवय पर अपने शोध पत्र प्रस्तुत किए। संगोष्ठी का समापन राष्ट्रीय गीत गाकर किया गया।