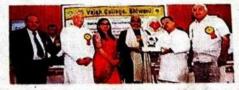

वैश्य महाविद्यालय में कुलपति प्रो. डॉ. राजेंद्र कुमार अनायत को सम्मानित करते विधायक घनश्याम सर्राफ व मौजूद गणमान्य नागरिक।