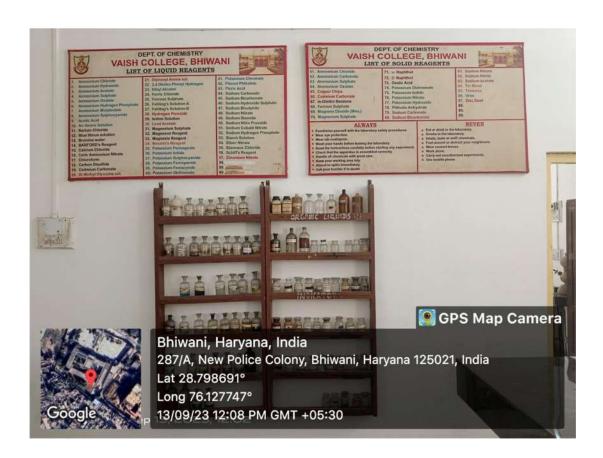

# First aid helps Displaying advisory to use chemicals

# Proper placing of Chemical to minimize the wastage