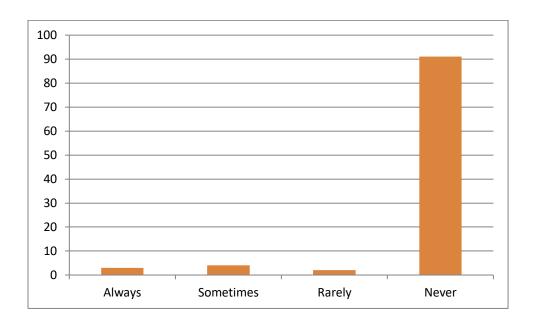

### 2. Did teachers provide reference books/study material/online contents for the subject?