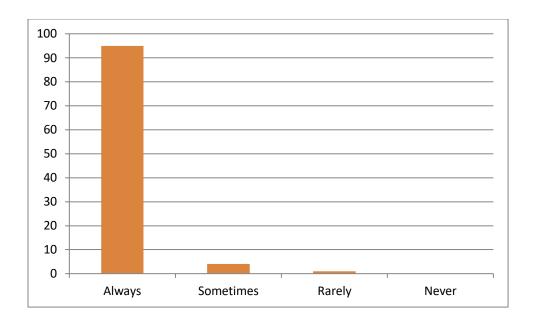

Did the teachers use the teaching aids like audio, video etc. while teaching in the class?



#### 6. Did the teachers give homework for the topic covered?



#### 7. Did the teachers discuss the problems of the class test taken?



#### 8. Were the teachers punctual in coming to the class?



#### 9. Did the teachers leave the class room before time?



#### 10. Did the teachers allow the students coming late to the class?



## 11. Could you listen the voice of the teachers properly and clearly during the lecture?



#### 12. Did the teachers give extra time after the class?



#### 13. Did the teachers guide for higher education and scope of the subject?



#### 14. Are you satisfied with teaching skills of the teachers?



#### 15. Would you like the same teachers for the next class?



#### 16. Did the teachers provide pdfs of concerned subject through online?