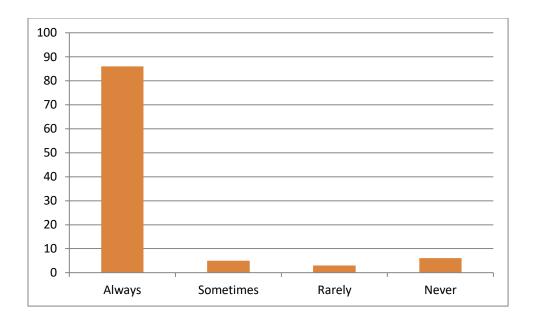

|                    |                             |                     |           |  |  |

(Signature of Student)

#### 1. Did your class teachers cover the whole syllabus?



### 2. Did teachers provide reference books/study material/online contents for the subject?



#### 3. Have you understood the topic delivered by the subject teachers?



#### 4. Did the teachers ask the questions during class?



# 5. Did the teachers use the teaching aids like audio, video etc. while teaching in the class?



#### 6. Did the teachers give homework for the topic covered?



#### 7. Did the teachers discuss the problems of the class test taken?



#### 8. Were the teachers punctual in coming to the class?



#### 9. Did the teachers leave the class room before time?



#### 10. Did the teachers allow the students coming late to the class?



## 11. Could you listen the voice of the teachers properly and clearly during the lecture?



#### 12. Did the teachers give extra time after the class?



#### 13. Did the teachers guide for higher education and scope of the subject?



#### 14. Are you satisfied with teaching skills of the teachers?



#### 15. Would you like the same teachers for the next class?



#### 16. Did the teachers provide pdfs of concerned subject through online?