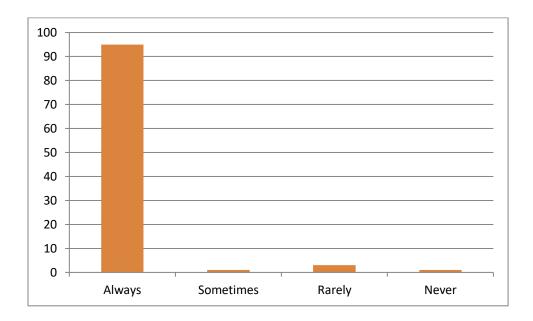

Have you understood the topic delivered by the subject teachers?



#### 4. Did the teachers ask the questions during class?



# 5. Did the teachers use the teaching aids like audio, video etc. while teaching in the class?



#### 6. Did the teachers give homework for the topic covered?



#### 7. Did the teachers discuss the problems of the class test taken?



#### 8. Were the teachers punctual in coming to the class?



#### 9. Did the teachers leave the class room before time?



#### 10. Did the teachers allow the students coming late to the class?



## 11. Could you listen the voice of the teachers properly and clearly during the lecture?



#### 12. Did the teachers give extra time after the class?



#### 13. Did the teachers guide for higher education and scope of the subject?



#### 14. Are you satisfied with teaching skills of the teachers?



#### 15. Would you like the same teachers for the next class?



#### 16. Did the teachers provide pdfs of concerned subject through online?