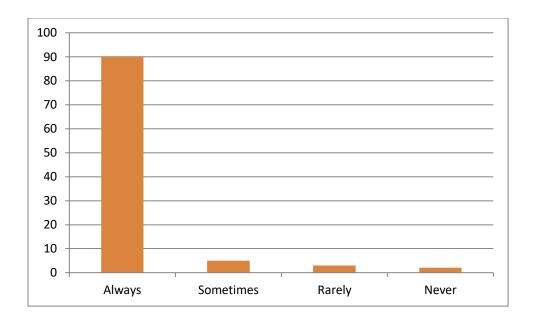

provi  | de pdfs of concerned sul    | bject through onlin | e mode?   |  |  |
|     | i)                                                    | Always             | ii) Sometimes               | iii) Rarely         | iv) Never |  |  |
| Any | y Sug                                                 | gestion:           |                             |                     |           |  |  |
|     |                                                       |                    |                             |                     |           |  |  |

(Signature of Student)

#### 1. Did your class teachers cover the whole syllabus?



### 2. Did teachers provide reference books/study material/online contents for the subject?



#### 3. Have you understood the topic delivered by the subject teachers?



#### 4. Did the teachers ask the questions during class?



# 5. Did the teachers use the teaching aids like audio, video etc. while teaching in the class?



#### 6. Did the teachers give homework for the topic covered?



#### 7. Did the teachers discuss the problems of the class test taken?



#### 8. Were the teachers punctual in coming to the class?



#### 9. Did the teachers leave the class room before time?



#### 10. Did the teachers allow the students coming late to the class?



## 11. Could you listen the voice of the teachers properly and clearly during the lecture?



#### 12. Did the teachers give extra time after the class?



#### 13. Did the teachers guide for higher education and scope of the subject?



#### 14. Are you satisfied with teaching skills of the teachers?