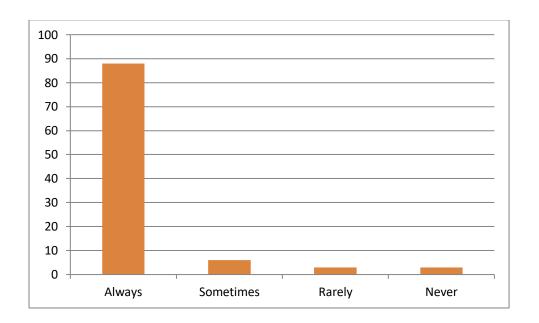

|           |  |  |
|     |                                                       |                    |                             |                     |           |  |  |

(Signature of Student)

#### 1. Did your class teachers cover the whole syllabus?



### 2. Did teachers provide reference books/study material/online contents for the subject?



#### 3. Have you understood the topic delivered by the subject teachers?



#### 4. Did the teachers ask the questions during class?



# 5. Did the teachers use the teaching aids like audio, video etc. while teaching in the class?



#### 6. Did the teachers give homework for the topic covered?



#### 7. Did the teachers discuss the problems of the class test taken?



#### 8. Were the teachers punctual in coming to the class?



#### 9. Did the teachers leave the class room before time?



#### 10. Did the teachers allow the students coming late to the class?



## 11. Could you listen the voice of the teachers properly and clearly during the lecture?



#### 12. Did the teachers give extra time after the class?



#### 13. Did the teachers guide for higher education and scope of the subject?



#### 14. Are you satisfied with teaching skills of the teachers?



#### 15. Would you like the same teachers for the next class?



#### 16. Did the teachers provide pdfs of concerned subject through online?