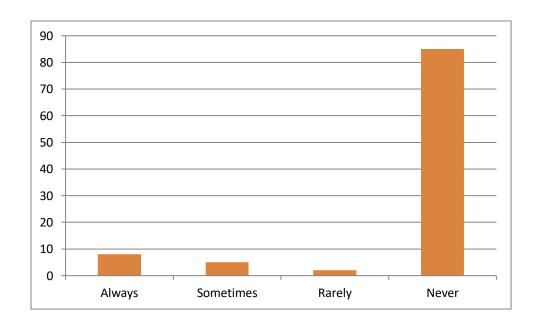

rovide reference books/study material/online contents for the subject?



#### 3. Have you understood the topic delivered by the subject teachers?



#### 4. Did the teachers ask the questions during class?



# 5. Did the teachers use the teaching aids like audio, video etc. while teaching in the class?



#### 6. Did the teachers give homework for the topic covered?



#### 7. Did the teachers discuss the problems of the class test taken?



#### 8. Were the teachers punctual in coming to the class?



#### 9. Did the teachers leave the class room before time?



#### 10. Did the teachers allow the students coming late to the class?



## 11. Could you listen the voice of the teachers properly and clearly during the lecture?



#### 12. Did the teachers give extra time after the class?



#### 13. Did the teachers guide for higher education and scope of the subject?



#### 14. Are you satisfied with teaching skills of the teachers?



#### 15. Would you like the same teachers for the next class?



#### 16. Did the teachers provide pdfs of concerned subject through online?