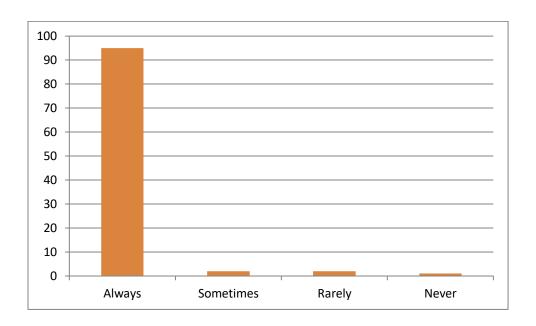

ss teachers cover the whole syllabus?



### 2. Did teachers provide reference books/study material/online contents for the subject?



#### 3. Have you understood the topic delivered by the subject teachers?



#### 4. Did the teachers ask the questions during class?



# 5. Did the teachers use the teaching aids like audio, video etc. while teaching in the class?



#### 6. Did the teachers give homework for the topic covered?



#### 7. Did the teachers discuss the problems of the class test taken?



#### 8. Were the teachers punctual in coming to the class?



#### 9. Did the teachers leave the class room before time?



#### 10. Did the teachers allow the students coming late to the class?



## 11. Could you listen the voice of the teachers properly and clearly during the lecture?



#### 12. Did the teachers give extra time after the class?



#### 13. Did the teachers guide for higher education and scope of the subject?



#### 14. Are you satisfied with teaching skills of the teachers?



#### 15. Would you like the same teachers for the next class?



#### 16. Did the teachers provide pdfs of concerned subject through online?