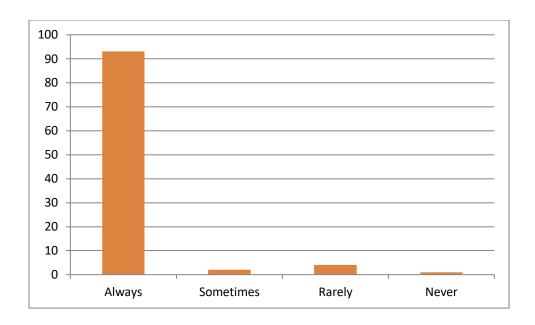

gestion:           |                             |                     |           |  |  |
|     |                                                       |                    |                             |                     |           |  |  |

(Signature of Student)

#### 1. Did your class teachers cover the whole syllabus?



### 2. Did teachers provide reference books/study material/online contents for the subject?



#### 3. Have you understood the topic delivered by the subject teachers?



#### 4. Did the teachers ask the questions during class?



# 5. Did the teachers use the teaching aids like audio, video etc. while teaching in the class?



#### 6. Did the teachers give homework for the topic covered?



#### 7. Did the teachers discuss the problems of the class test taken?



#### 8. Were the teachers punctual in coming to the class?



#### 9. Did the teachers leave the class room before time?



#### 10. Did the teachers allow the students coming late to the class?



## 11. Could you listen the voice of the teachers properly and clearly during the lecture?



#### 12. Did the teachers give extra time after the class?



#### 13. Did the teachers guide for higher education and scope of the subject?



#### 14. Are you satisfied with teaching skills of the teachers?



#### 15. Would you like the same teachers for the next class?



#### 16. Did the teachers provide pdfs of concerned subject through online?