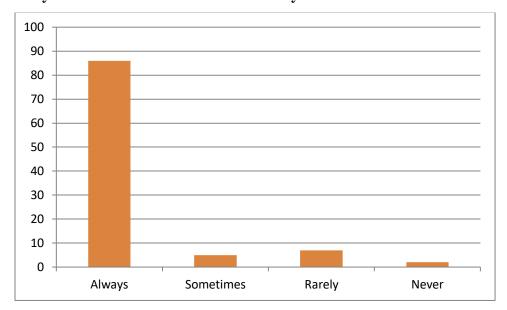

| Always             | ii) Sometimes               | iii) Rarely         | iv) Never |  |  |
| 16. | Did t                                                 | he teachers provi  | de pdfs of concerned sul    | bject through onlin | e mode?   |  |  |
|     | i)                                                    | Always             | ii) Sometimes               | iii) Rarely         | iv) Never |  |  |
| Any | y Sug                                                 | gestion:           |                             |                     |           |  |  |
|     |                                                       |                    |                             |                     |           |  |  |

(Signature of Student)

#### 1. Did your class teachers cover the whole syllabus?



### 2. Did teachers provide reference books/study material/online contents for the subject?



#### 3. Have you understood the topic delivered by the subject teachers?



#### 4. Did the teachers ask the questions during class?



# 5. Did the teachers use the teaching aids like audio, video etc. while teaching in the class?



#### 6. Did the teachers give homework for the topic covered?



#### 7. Did the teachers discuss the problems of the class test taken?



#### 8. Were the teachers punctual in coming to the class?



#### 9. Did the teachers leave the class room before time?



#### 10. Did the teachers allow the students coming late to the class?



## 11. Could you listen the voice of the teachers properly and clearly during the lecture?



#### 12. Did the teachers give extra