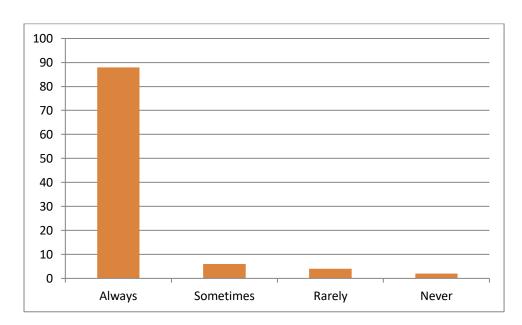

### 2. Did teachers provide reference books/study material/online contents for the subject?