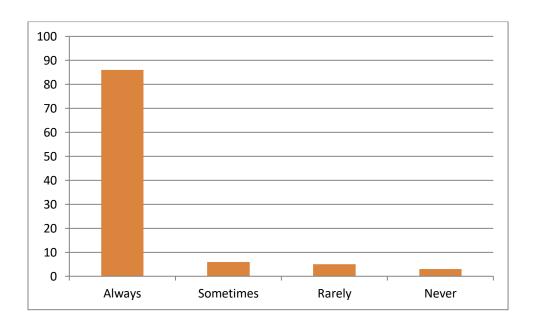

| ii) Sometimes               | iii) Rarely         | iv) Never |  |  |
| Any | y Sug                                                 | gestion:           |                             |                     |           |  |  |
|     |                                                       |                    |                             |                     |           |  |  |

(Signature of Student)

#### 1. Did your class teachers cover the whole syllabus?



### 2. Did teachers provide reference books/study material/online contents for the subject?



#### 3. Have you understood the topic delivered by the subject teachers?



#### 4. Did the teachers ask the questions during class?



# 5. Did the teachers use the teaching aids like audio, video etc. while teaching in the class?



#### 6. Did the teachers give homework for the topic covered?



#### 7. Did the teachers discuss the problems of the class test taken?



#### 8. Were the teachers punctual in coming to the class?



#### 9. Did the teachers leave the class room before time?



#### 10. Did the teachers allow the students coming late to the class?



## 11. Could you listen the voice of the teachers properly and clearly during the lecture?



#### 12. Did the teachers give extra time after the class?



#### 13. Did the teachers guide for higher education and scope of the subject?



#### 14. Are you satisfied with teaching skills of the teachers?



#### 15. Would you like the same teachers for the next class?



#### 16. Did the teachers provide pdfs of concerned subject through online?