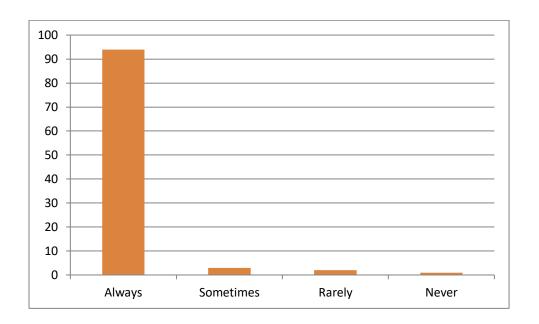

### 2. Did teachers provide reference books/study material/online contents for the subject?