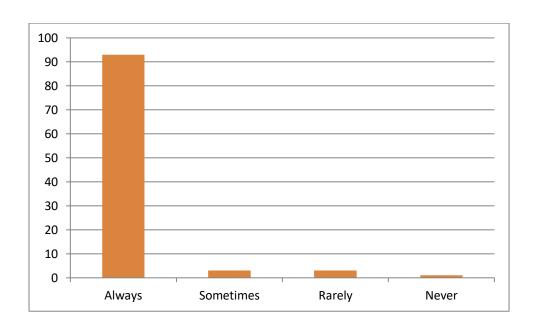

| e mode?   |  |  |
|     | i)                                                    | Always             | ii) Sometimes               | iii) Rarely         | iv) Never |  |  |
| Any | y Sug                                                 | gestion:           |                             |                     |           |  |  |
|     |                                                       |                    |                             |                     |           |  |  |

(Signature of Student)

#### 1. Did your class teachers cover the whole syllabus?



### 2. Did teachers provide reference books/study material/online contents for the subject?



#### 3. Have you understood the topic delivered by the subject teachers?



#### 4. Did the teachers ask the questions during class?



# 5. Did the teachers use the teaching aids like audio, video etc. while teaching in the class?



#### 6. Did the teachers give homework for the topic covered?



#### 7. Did the teachers discuss the problems of the class test taken?



#### 8. Were the teachers punctual in coming to the class?



#### 9. Did the teachers leave the class room before time?



#### 10. Did the teachers allow the students coming late to the class?



## 11. Could you listen the voice of the teachers properly and clearly during the lecture?



#### 12. Did the teachers give extra time after the class?



#### 13. Did the teachers guide for higher education and scope of the subject?



#### 14. Are you satisfied with teaching skills of the teachers?



#### 15. Would you like the same teachers for the next c