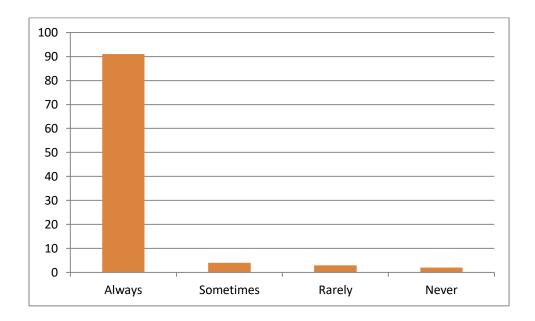

### 2. Did teachers provide reference books/study material/online contents for the subject?