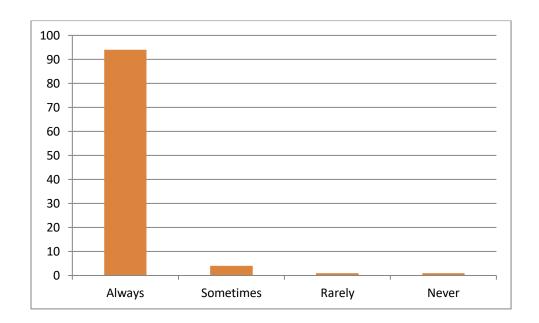

the class?



#### 6. Did the teachers give homework for the topic covered?



#### 7. Did the teachers discuss the problems of the class test taken?



#### 8. Were the teachers punctual in coming to the class?



#### 9. Did the teachers leave the class room before time?



#### 10. Did the teachers allow the students coming late to the class?



## 11. Could you listen the voice of the teachers properly and clearly during the lecture?



#### 12. Did the teachers give extra time after the class?



#### 13. Did the teachers guide for higher education and scope of the subject?



#### 14. Are you satisfied with teaching skills of the teachers?



#### 15. Would you like the same teachers for the next class?



#### 16. Did the teachers provide pdfs of concerned subject through online?