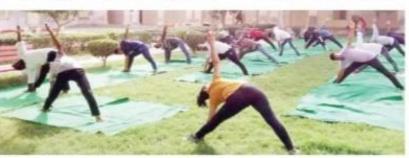

# Following Capacity Development and Skill Enhancement Activities Are Organized for Improving Students' Capability

- 1. Soft Skills (Smart Classes, Online Examination, Extension Lecture)
- 2. Language & Communication skills (Hindi Diwas, Essay, Slogan, Speech Competition etc.)
- 3. Life Skill (Yoga, Physical Fitness, Health, hygiene, etc.)
- 4. ICT/Computing Skills (Tally, I.T. Level 1 & 2)