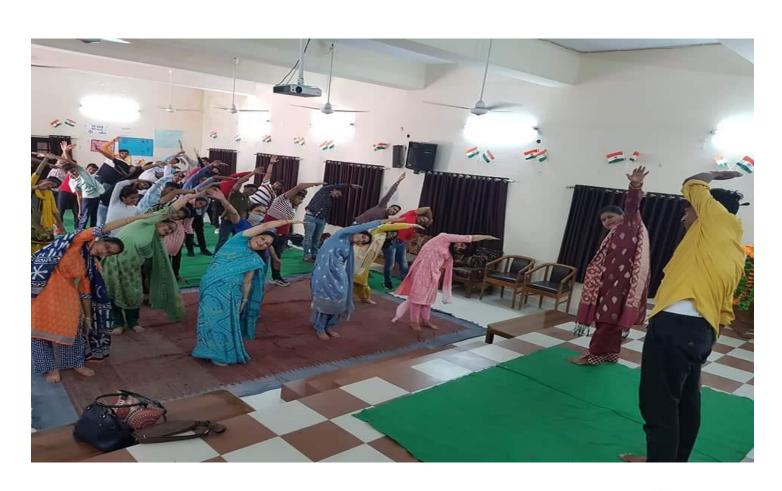

# Following Capacity Development and Skill Enhancement Activities Are Organized for Improving Students' Capability

- 1. Soft Skills (Smart Classes, Online Examination, Extension Lecture)
- 2. Language & Communication skills (Hindi Diwas, Essay, Slogan, Speech Competition etc.)
- 3. Life Skill (Yoga, Physical Fitness, Health, hygiene, etc.)
- 4. ICT/Computing Skills (Tally, I.T. Level 1 & 2)