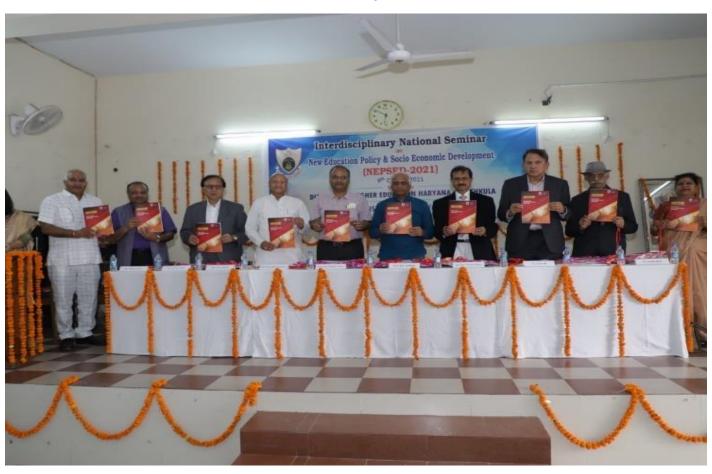

### Stress and Time Management Program by Commerce Dept

Vaish College, Bhiwani Dated:- 06.11.2021

### Notice

All the students are hereby informed that Short Term Certificate 30 hours classes (Stress Management) & (Time Management) begin on 08.11.2021 at 3:00 PM to 4:00 PM in the department of Commerce.

## Stress Management Program by Commerce Dept