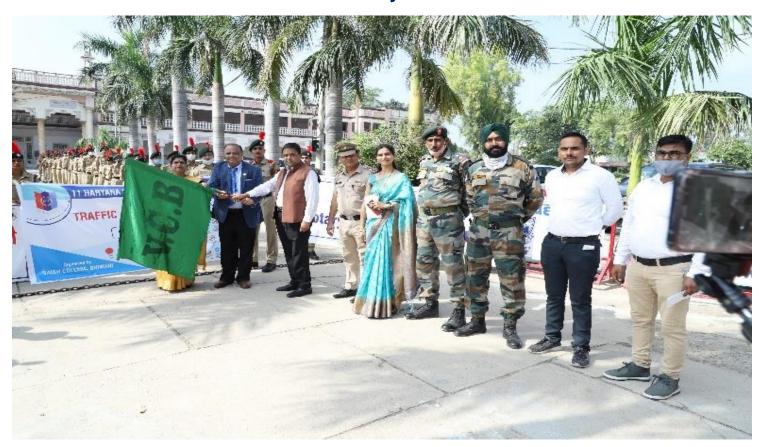

# Following Capacity Development and Skill Enhancement Activities Are Organized for Improving Students' Capability

- 1. Soft Skills (Smart Classes, Online Examination, Extension Lecture)
- 2. Language & Communication skills (Hindi Diwas, Essay, Slogan, Speech Competition etc.)
- 3. Life Skill (Yoga, Physical Fitness, Health, hygiene, etc.)
- 4. ICT/Computing Skills (Tally, I.T. Level 1 & 2)