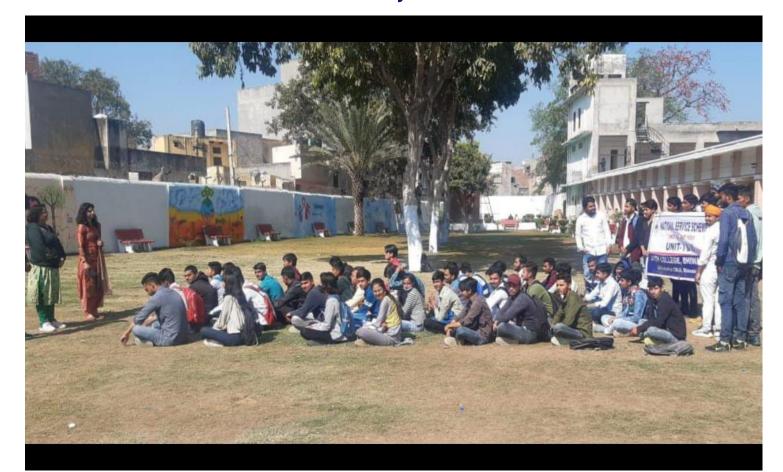

# Following Capacity Development and Skill Enhancement Activities Are Organized for Improving Students' Capability

- 1. Soft Skills (Smart Classes, Online Examination, Extension Lecture)
- 2. Language & Communication skills (Hindi Diwas, Essay, Slogan, Speech Competition etc.)
- 3. Life Skill (Yoga, Physical Fitness, Health, hygiene, etc.)
- 4. ICT/Computing Skills (Tally, I.T. Level 1 & 2)