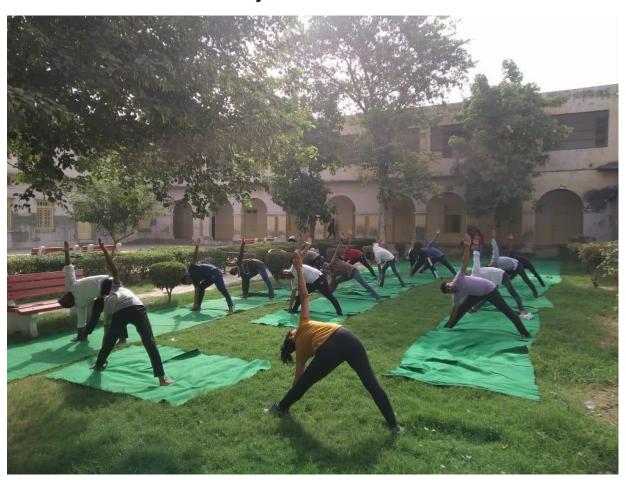

# Following Capacity Development and Skill Enhancement Activities Are Organized for Improving Students' Capability

- 1. Soft Skills (Smart Classes, Online Examination, Extension Lecture)
- 2. Language & Communication skills (Hindi Diwas, Essay, Slogan, Speech Competition etc.)
- 3. Life Skill (Yoga, Physical Fitness, Health, hygiene, etc.)
- 4. ICT/Computing Skills (Tally, I.T. Level 1 & 2)