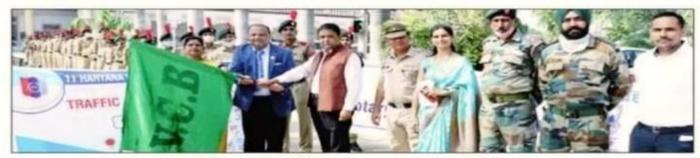

# Following Capacity Development and Skill Enhancement Activities Are Organized for Improving Students' Capability

- 1. Soft Skills (Smart Classes, Online Examination, Extension Lecture)
- 2. Language & Communication skills (Hindi Diwas, Essay, Slogan, Speech Competition etc.)
- 3. Life Skill (Yoga, Physical Fitness, Health, hygiene, etc.)
- 4. ICT/Computing Skills (Tally, I.T. Level 1 & 2)