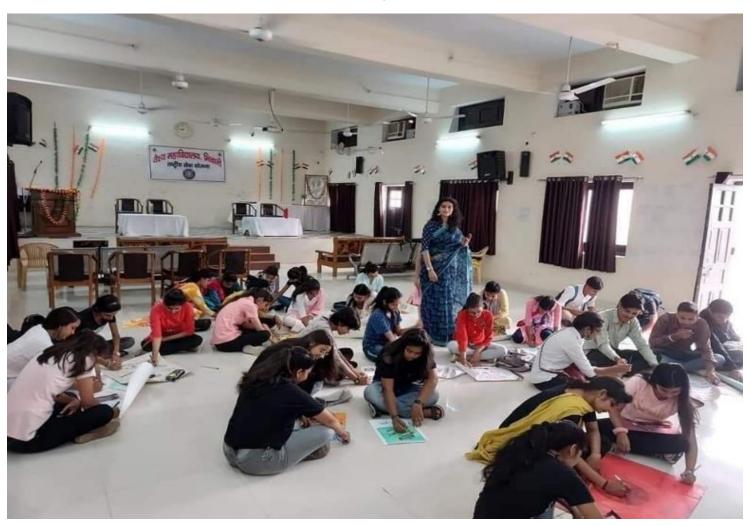

स्वीन रहीन स्थान प्राप्त किया। पास्टर मीकिंग प्रतिगीगिता में जानवी ने प्रविना व स्वीन रहीन स्थान प्राप्त किया। पास्टर मीकिंग प्रतिगीगिता में स्वान प्राप्त केया। पास्टर मीकिंग प्रतिगीगिता में सानवी ने प्रविना व स्वीन रहीन स्थान प्राप्त किया। पास्टर मीकिंग प्रतिगीगिता केया। पास्टर मीकिंग प्रविना प्राप्त विना प्राप्त किया। पास्टर मीकिंग प्रविना प्राप्त किया। पास्टर मीकिंग प्रतिगीगिता किया। पास्टर मीकिंग प्रविना प्राप्त किया। पास्टर मीकिंग प्रविना प्राप्त विना प्राप्त किया। पास्टर मीकिंग प्रविना प्राप्त किया। पास्टर मीकिंग प्रविना प्राप्त किया। पास्टर मीकिंग प्रविना प्राप्त विना प्राप्त विना प्राप्त का स्वान प्राप्त किया। पास्टर मीकिंग प्राप्त का स्वान प्राप्त किया। पास्त का स्वान स्वान का स्वान स्वन स्वान स



# Poster Making and Slogan Writing Competition by NSS Date of activity 20.09.2021







# Poster Making and Slogan Writing Competition by NSS Date of activity 20.09.2021

## छात्राओं ने कागज पर भरे भावनाओं के रंग

 वैश्य कॉलेज में हुआ राष्ट्रीय पोषण माह के अंतर्गत पोस्टर मेकिंग व स्लोगन राइटिंग प्रतियोगिता का आयोजन

### हरिभूमि न्यूज 🕪 मिवानी

राष्ट्रीय पोषण माह के अंतर्गत महिला एवं बाल कल्याण विभाग और वैश्य महाविद्यालय में कॉलेज की एनएसएस इकाई.1 द्वारा कॉलेज में पोस्टर मेकिंग व स्लोगन राईटिंग प्रतियोगिता का आयोजन किया गया। प्रतियोगिता एनएसएस प्रोग्राम अधिकारी डॉक्टर रीना के मार्गदर्शन में किया गया। इस प्रतियोगिता में 35 स्वयं सेविकाओं ने हिस्सा लिया। कार्यक्त्रम का शुभारंभ प्राचार्या डॉ सुधा रानी, महिला एवं बाल



भिवानी। आयोजित प्रतियोगिता में भाग लेती प्रतिभागी।

फोटो : हरिभमि

कल्याण विभाग की डीपीओ दीपिका बजाज व सीडीपीओ दर्शना द्वारा सरस्वती मां के चरणों में दीप प्र