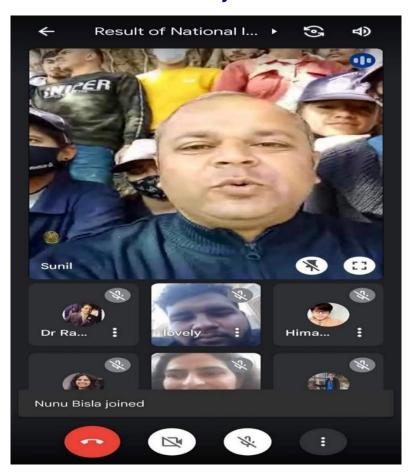

### Stress and Time Management Program by Commerce Dept

Vaish College, Bhiwani Dated:- 06.11.2021

### Notice

All the students are hereby informed that Short Term Certificate 30 hours classes (Stress Management) & (Time Management) begin on 08.11.2021 at 3:00 PM to 4:00 PM in the department of Commerce.

## Stress Management Program by Commerce Dept