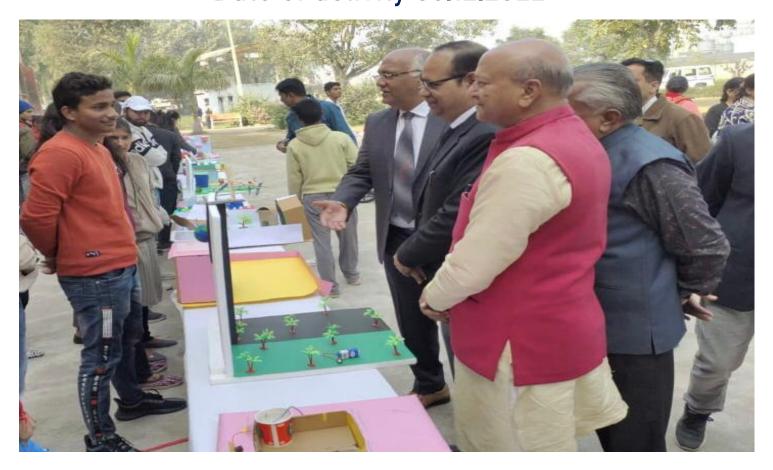

जी राशि से बाल सेवा आश्रम वे |
| के द्वारा प्रकृति संरक्षण के लिए प्रेरित किया ग                                                                                                        | छता.साक्षरता.वृक्षारोपण व जल बचाओ-जीवन बचाओ आदि<br>या ।स्वयं सेवकों द्वारा निजी राशि से बाल सेवा आश्रम वे |
| के द्वारा प्रकृति संरक्षण के लिए प्रेरित किया ग                                                                                                        | छता.साक्षरता.वृक्षारोपण व जल बचाओ-जीवन बचाओ आदि<br>या ।स्वयं सेवकों द्वारा निजी राशि से बाल सेवा आश्रम वे |





## Working Model presentation on Environment Conservation and Food Distribution by NSS Date of activity 06.12.2022







## Working Model presentation on Environment Conservation and Food Distribution by NSS Date of activity 06.12.2022





| Title of the Programme/event/activity:     | Human Chain (Red Ribbon club) |
|--------------------------------------------|-------------------------------|
| Date of the Programme/event/activity:      | 07/12/22                      |
| Venue of Programme/event/activity:         | Vaish College, Bluwani        |
| Name of the Programme coordinator/convenor | Dr. Shruti Romi               |
| Designation:                               | Asstt. Reof.                  |
| Department:                                | Mathematics                   |
| Number of Students Benefited               | 70                            |
|                                            | REPORT                        |

PROGRAMME REPORT PROFORMA

#### REPORT

Red Ribbon club organised a human chein form