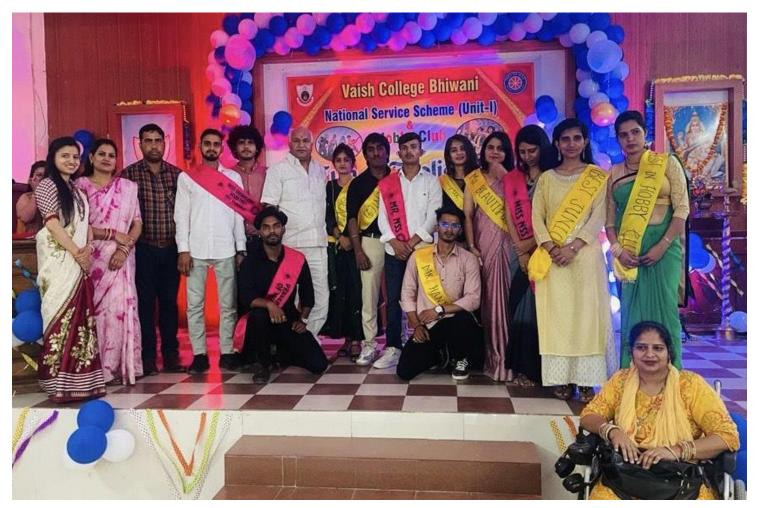

पूजा को बैस्ट हॉबी अवार्ड से सम्मानित किया गया ।मिस ब्यूटीफुल अनीशा , मिस्टर हैंडसम आर्यन ,मिस्टर टेलेंटेड अमन , बैस्ट डॉसर भारती भारद्वाज ,सहयोगी स्वभाव के लिए भारती को अवार्ड दिया गया। साक्षी को ऑलराउंडर अवार्ड दिया गया ।बेस्ट सीनियर अवार्ड प्रियंका एवं बैस्ट जूनियर अवार्ड छवि को दिया गया।हाज़िर जवाबी अवार्ड से रिपुदमन को सम्मानित किया गया।राष्ट्रीय सेवा योजना इकाई एक की सत्र 2022-2023 की अधिकांशतः कार्यक्रमों में बढ़चढ़कर भाग लेने वाले विद्यार्थियों में।पूजा,छवि,सन्नत,गौतम,सूरज,हिमांशु,प्रियंका,ज्योत्सना,निकिता,मोहित,साहिल,हितेष,हेमा ,नीतू,सुनीता ,अनिशा,भारती ,निशा ,सोनिया,अहिंसा,ज्योति,साक्षी ,अमन,रामजीत आदि स्वयंसेवकों का नाम प्रमुख है।

Kamle (Signature of Programme coordinator)

Principal incipal, VAISHCOLLEGE BHIWANI



## Fun & Folic Fest by NSS

### Date of activity 23.05.2023







## Fun & Folic Fest by NSS

### Date of activity 23.05.2023







## Soft Skill and life skill activities by NCC

### Year: 2022-2023



#### National Cadet Corps



Associate NCC Officer Mobile No. 9467069996

(Vaish College, Bhiwani)

Ref. No.: 02-10/NCC/2023 Date: 10.02.2023

#### The principal

Vaish College

#### Bhiwani

Subject: Regarding skill development among NCC cadets during the camp

#### Respected Sir/Madam

With reference to your letter dated 20.07.2018, during the Annual Training Camp held at Neemriwali (Bhiwani) from 02.02.2023 to 09.02.2023 following events/lectures/competitions/skills etc. were organized by 11 Haryana Battalion NCC, Bhiwani. The cadets of the college participated in these events/lectures/competitions/skills etc. and we benefitted:

- Yoga and medi