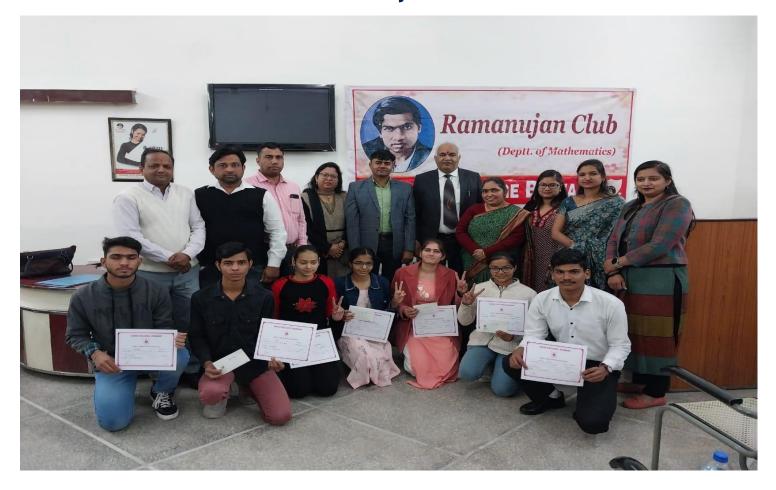

|
| on 23/11/22. Many Way<br>In paper presentation,<br>from A.M.M.B. Collowani M<br>kaushik from M.N.S Collo<br>and kumar Vinay (B.Sc I<br>won the third prize.<br>(B.Sc Istyear) from M.N.S. | and Declamation Competition<br>and Declamation Competition<br>es were participated in this event.<br>Kumari Shashi (B. Sc IIndyeare)<br>won the Ist prize, Kumar Madhure<br>ege, Blirwani won second prize<br>it year) from Vaish College, Blirwani<br>In declamation, Kumari Runita<br>College won the Ist prize,<br>M.M. Blirwani won Second prize<br>8. Sc IINgear) from A.M. M. Blirwani<br>reipal Do. Sanjay Kumar Croyal |

Principal Principal, VAISHCOLLEGE BHIWANI

.



## Distt. Level Paper Presentation and Declamation Competition by Math Dept. Date of activity 23.11.2022





#### PROGRAMME REPORT PROFORMA

| Title of the Programme/event/activity:     | आरत -लोकतन्त्र की जननी       |
|--------------------------------------------|------------------------------|
| Date of the Programme/event/activity:      | <u>25 नवम्बर 2022</u>        |
| Venue of Programme/event/activity:         | सेमिनार हॉल                  |
| Name of the Programme coordinator/convenor | डॉ कामना कौशिक               |
| Designation:                               | कार्यक्रम अधिकारी            |
| Department:                                | राष्ट्रीय सेवा योजना इकाई एक |
| Number of Students Benefited               | 350                          |
|                                            |                              |

#### REPORT

<u>महात्मा गांधी राष्ट्रीय ग्रामीण शिक्षा परिषद