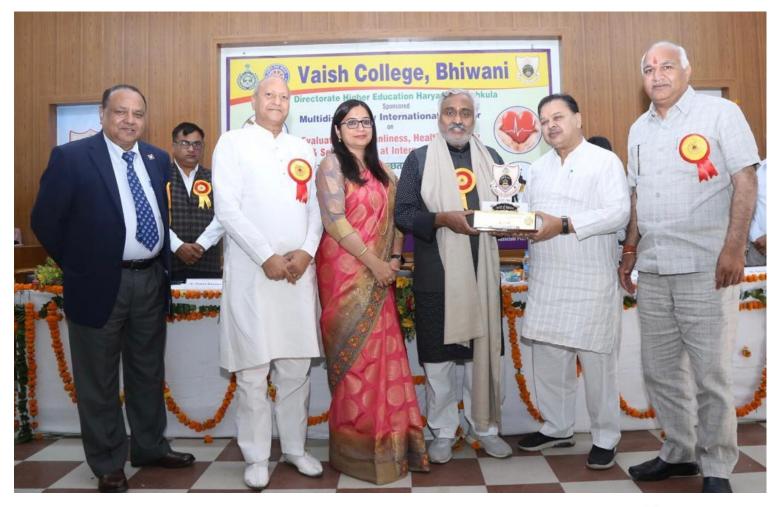

य हों. संजय गोयल ने संरक्षक,डाँ, कामना काँशिक ने संयोजक व डाँ,नरेंद्र कुमार ने आयोजन सचिव की भूमिका निभाई। संगोब्सी में 230 शोधार्थियों व 140 विद्यार्थियों ने स्वच्छ- स्वस्थ- साक्षर- आत्मनिर्भर विषय पर अपने किए शोध पत्र प्रस्तत।

(Signature of Programme coordinator)





### Multidisciplinary International Seminar by NSS

### Date of activity 28.03.2023



Patron-in-Chief : Sh. Ajay Gupta, President Sh. Suresh Gupta, General Secretary Patron : Dr. Sanjay Goyal Principal

Convener : Dr. Kamna Kaushik Associate Prof. of Hindi 9896796006 Organizing Secretary : Dr Narender Singh Associate Prof. of Economics 9813326900





## Multidisciplinary International Seminar by NSS

## Date of activity 28.03.2023







### Multidisciplinary International Seminar by NSS

## Date of activity 28.03.2023





#### PROGRAMME REPORT PROFORMA

| itle of the Programme/event/activity:                                                                                 | सामाजिक-आर्थिक सर्वक्षण                                                                                                                        |
|-----------------------------------------------------------------------------------------------------------------------|------------------------------------------------------------------------------------------------------------------------------------------------|
| )ate of the Programme/event/activity:                                                                                 | <u>31मार्च 2023</u>