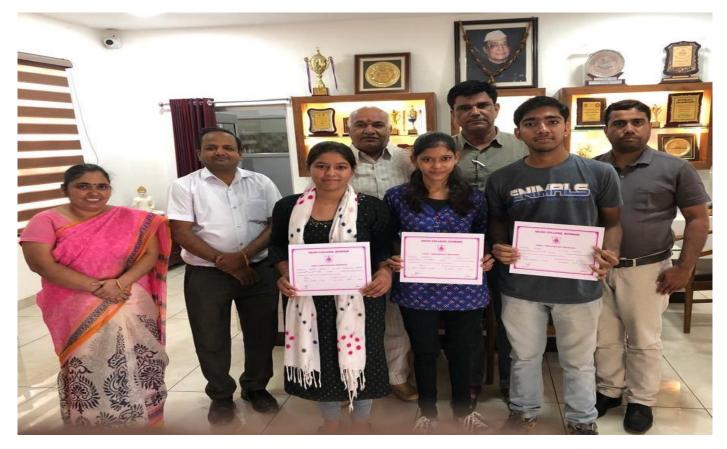

r. Shruti Rani Name of the Programme coordinator/convenor Assistant Prof. Designation: Mathematics Department: Number of Students Benefited 42 18 REPORT An Intra- College Quiz Competition was organised on 24/08/22. Total number of Eighteen (18) students participated in this quiz competition. There were sin teams of three students each. Shabhnam ( B.Sc III'd year), Kunal (B.A II'd year) and Sneha (B.Sc III 2d year) was the the winner. team. This qualified team was selected for participate in the spistict Level Competition. Wostby Principal Dr. Sanjay Kumee Cigal congratulated the winner students and appreciated the participation of all students.

ncipal VAISHCOLLEGE BHIWANI

mme coordinator)

(Signature of Prog



## **Quiz Competition by Red Ribbon Club**

### Date of activity 24.08.2022





PROGRAMME REPORT PROFORMA ation of sportaday Title of the Programme/event/activity: Date of the Programme/event/activity: 8-2.22 Venue of Programme/event/activity: Name of the Programme coordinator/convenor Designation: Department: Number of Students Benefited 110 REPORT 371 1 1Grin 30-8-2022 to day nEilaw TING INF ANTINE TO DEVISA STONIE Ami JMI 1 40 ALIZZA 25 בד לה לה לבה לה אולגהו שוליאת Frainz Jun, two laters, laters à deter sun silons terres à des silons de laters à de later se righter à de 2 erin Erters tan 1 2 in site bisis & of the finds in 10072222 FIGUR, gard later tarun zon son son sins taren st रेग के दिसे अपन के माम दित्या के महता के सिर्ट कि स्वानी हते? माम रूप्राय इस्माद तक सबस्मात आगत देसी काम्प्रा के माई के सिर्ट हेर्म्या के सबस्मात आगत के सिर्ट क्राय के सिर्ट राह के स