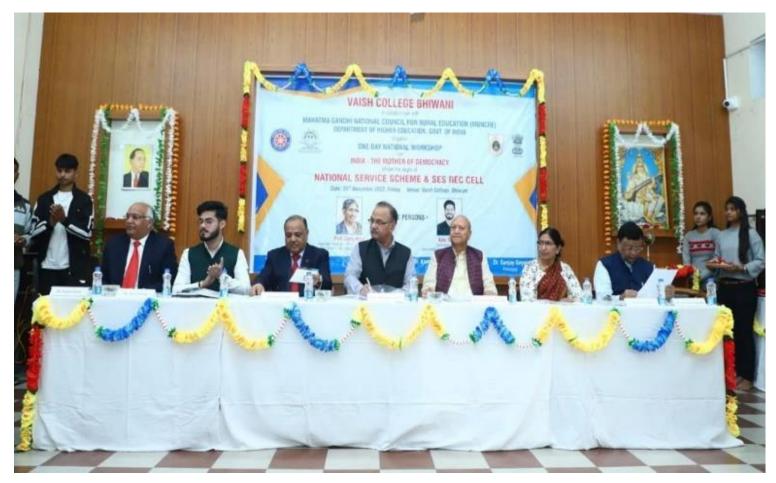

er of Students Benefited               | 350                          |
|                                            |                              |

#### REPORT

<u>महात्मा गांधी राष्ट्रीय ग्रामीण शिक्षा परिषद उच्चतर शिक्षा विभाग ,भारत सरकार के संयुक्त तत्वावधान में</u> महाविद्यालय की राष्ट्रीय सेवा योजना इकाई व सामाजिक उद्यमिता स्वच्छता ग्रामीण सहभागिता प्रकोष्ठ के अन्तर्गत "भारत -लोकतन्त्र की जननी" विषय पर एक दिवसीय राष्ट्रीय कार्यशाला का आयोजन किया गया ।कार्यशाला का शुभारंभ मुख्य अतिथि प्रोफेसर राजकुमार मित्तल कुलपति चौधरी बंसीलाल विश्वविद्यालय भिवानी द्वारा किया गया ।कार्यशाला से प्रदेश के विभिन्न महाविद्यालय व विश्वविघालय से 350 प्रतिभागी लाभान्वित हुए।

(Signature of Programme coordinator)





## National workshop on India the mother of democracy

### Date of activity 25.11.2022



rincipal ncipal, VAISHCOLLEGE BHIWANI



### National workshop on India the mother of democracy

### Date of activity 25.11.2022





| PROGRAMME | REPORT PROFORMA |
|-----------|-----------------|
|-----------|-----------------|

| SI FI AGE MARIA I THE                               |
|-----------------------------------------------------|
| State Level Essay Writing Competition<br>26-11-2022 |
|                                                     |
| Vaish College Bliveni<br>Raten Singh                |
| Associate Professor                                 |
| Praticel Science                                    |
| 120                                                 |
|                                                     |

#### REPORT

8

(Signature of Programme coordinator)

rincipal