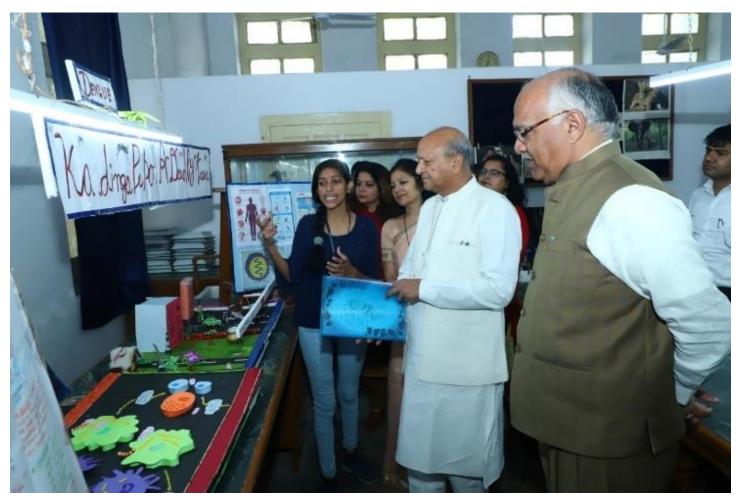

## Following Capacity Development and Skill Enhancement Activities Are Organized for Improving Students' Capability

- 1. Soft Skills (Smart Classes, Online Examination, Extension Lecture)
- 2. Language & Communication skills (Hindi Diwas, Essay, Slogan, Speech Competition etc.)
- 3. Life Skill (Yoga, Physical Fitness, Health, hygiene, etc.)
- 4. ICT/Computing Skills (Tally, I.T. Level 1 & 2)