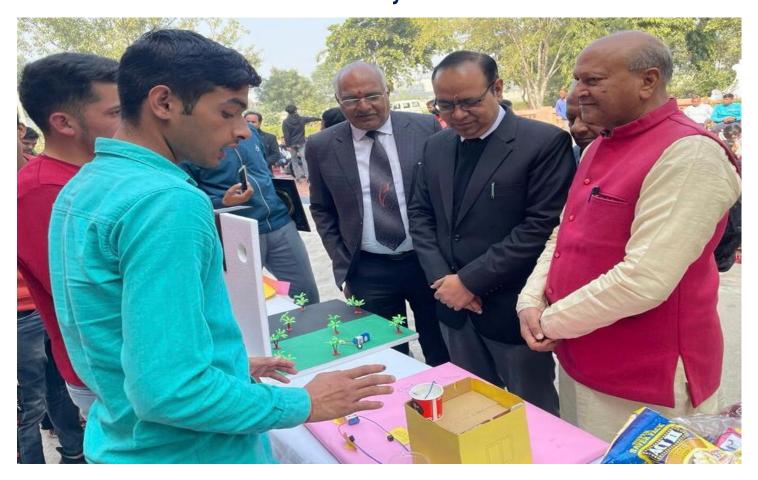

| छता.साक्षरता.वृक्षारोपण व जल बचाओ-जीवन बचाओ आदि<br>या ।स्वयं सेवकों द्वारा निजी राशि से बाल सेवा आश्रम वे |
| के द्वारा प्रकृति संरक्षण के लिए प्रेरित किया ग                                                                                                        | छता.साक्षरता.वृक्षारोपण व जल बचाओ-जीवन बचाओ आदि<br>या ।स्वयं सेवकों द्वारा निजी राशि से बाल सेवा आश्रम वे |
| के द्वारा प्रकृति संरक्षण के लिए प्रेरित किया ग                                                                                                        | छता.साक्षरता.वृक्षारोपण व जल बचाओ-जीवन बचाओ आदि<br>या ।स्वयं सेवकों द्वारा निजी राशि से बाल सेवा आश्रम वे |





## Working Model presentation on Environment Conservation and Food Distribution by NSS Date of activity 06.12.2022







## Working Model presentation on Environment Conservation and Food Distribution by NSS Date of activity 06.12.2022





| Title of the Programme/event/activity:     | Human Chain (Red Ribbon club) |
|--------------------------------------------|-------------------------------|
| Date of the Programme/event/activity:      | 07/12/22                      |
| Venue of Programme/event/activity:         | Vaish College, Bluwani        |
| Name of the Programme coordinator/convenor | Dr. Shruti Romi               |
| Designation:                               | Asstt. Reof.                  |
| Department:                                | Mathematics                   |
| Number of Students Benefited               | 70                            |
|