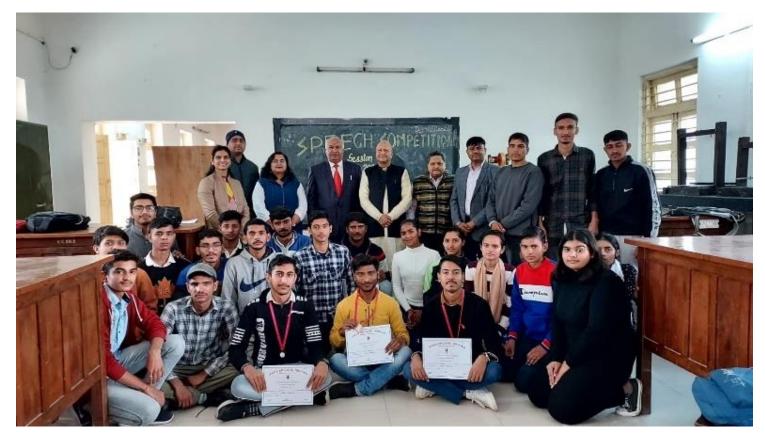

## Following Capacity Development and Skill Enhancement Activities Are Organized for Improving Students' Capability

- 1. Soft Skills (Smart Classes, Online Examination, Extension Lecture)
- 2. Language & Communication skills (Hindi Diwas, Essay, Slogan, Speech Competition etc.)
- 3. Life Skill (Yoga, Physical Fitness, Health, hygiene, etc.)
- 4. ICT/Computing Skills (Tally, I.T. Level 1 & 2)