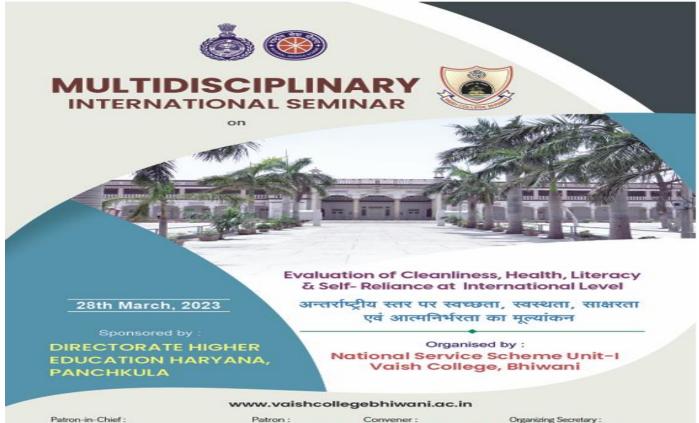

ंगवान एवं ट्रस्टी विजयकिशन अग्रवाल उपस्थित रहे।संगोष्ठी में मुख्य वक्ता के रूप में यूएसए से पो.रॉबर्ट मार्टिस.सेठ बनवारी लाल जिंदल मुई वाला कॉलेज तोशाम के प्राचार्य डॉ. राकेश भारद्वाज एवं राजीव गांधी स्टडी सकिल हरियाणा के अध्यक्ष शिक्षाविद् सुरेंद्र शर्मा ने संगोष्ठी को संबोधित किया।इस अंतरराष्ट्रीय संगोष्ठी के संरक्षक-इन-चौफ वैश्य महाविद्यालय प्रबंधक समिति के अध्यक्ष अजय गुप्ता व महासचिव सुरेश गुप्ता रहे।संगोष्ठी में महाविद्यालय के पाचार्य हों. संजय गोयल ने संरक्षक,डाँ, कामना काँशिक ने संयोजक व डाँ,नरेंद्र कुमार ने आयोजन सचिव की भूमिका निभाई। संगोब्सी में 230 शोधार्थियों व 140 विद्यार्थियों ने स्वच्छ- स्वस्थ- साक्षर- आत्मनिर्भर विषय पर अपने किए शोध पत्र प्रस्तत।

(Signature of Programme coordinator)





### Multidisciplinary International Seminar by NSS

### Date of activity 28.03.2023



Patron-in-Chief : Sh. Ajay Gupta, President Sh. Suresh Gupta, General Secretary Patron : Dr. Sanjay Goyal Principal

Convener : Dr. Kamna Kaushik Associate Prof. of Hindi 9896796006 Organizing Secretary : Dr Narender Singh Associate Prof. of Economics 9813326900





## Multidisciplinary International Seminar by NSS

## Date of activity 28.03.2023







### Multidisciplinary International Seminar by NSS

## Date of activity 28.03.2023





#### PROGRAMME REPORT PROFORMA

| itle of the Programme/event/activity:                                                                                 | सामाजिक-आर्थिक सर्वक्षण                                                                                                                        |
|-----------------------------------------------------