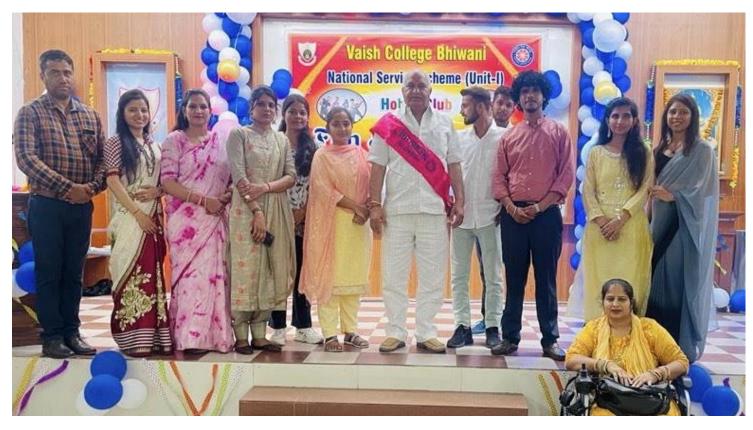

ा , मिस्टर हैंडसम आर्यन ,मिस्टर टेलेंटेड अमन , बैस्ट डॉसर भारती भारद्वाज ,सहयोगी स्वभाव के लिए भारती को अवार्ड दिया गया। साक्षी को ऑलराउंडर अवार्ड दिया गया ।बेस्ट सीनियर अवार्ड प्रियंका एवं बैस्ट जूनियर अवार्ड छवि को दिया गया।हाज़िर जवाबी अवार्ड से रिपुदमन को सम्मानित किया गया।राष्ट्रीय सेवा योजना इकाई एक की सत्र 2022-2023 की अधिकांशतः कार्यक्रमों में बढ़चढ़कर भाग लेने वाले विद्यार्थियों में।पूजा,छवि,सन्नत,गौतम,सूरज,हिमांशु,प्रियंका,ज्योत्सना,निकिता,मोहित,साहिल,हितेष,हेमा ,नीतू,सुनीता ,अनिशा,भारती ,निशा ,सोनिया,अहिंसा,ज्योति,साक्षी ,अमन,रामजीत आदि स्वयंसेवकों का नाम प्रमुख है।

Kamle (Signature of Programme coordinator)

Principal incipal, VAISHCOLLEGE BHIWANI



## Fun & Folic Fest by NSS

### Date of activity 23.05.2023







## Fun & Folic Fest by NSS

### Date of activity 23.05.2023







## Soft Skill and life skill activities by NCC

### Year: 2022-2023



#### National Cadet Corps



Associate NCC Officer Mobile No. 9467069996

(Vaish College, Bhiwani)

Ref. No.: 02-10/NCC/2023 Date: 10.02.2023

#### The principal

Vaish College

#### Bhiwani

Subject: Regarding skill development among NCC cadets during the camp

#### Respected Sir/Madam

With reference to your letter dated 20.07.2018, during the Annual Training Camp held at Neemriwali (Bhiwani) from 02.02.2023 to 09.02.2023 following events/lectures/competitions/skills etc. were organized by 11 Haryana Battalion NCC, Bhiwani. The cadets of the college participated in these events/lectures/competitions/skills etc. and we benefitted:

- Yoga and meditation classes in the morning session
- Shooting competition
- > Di