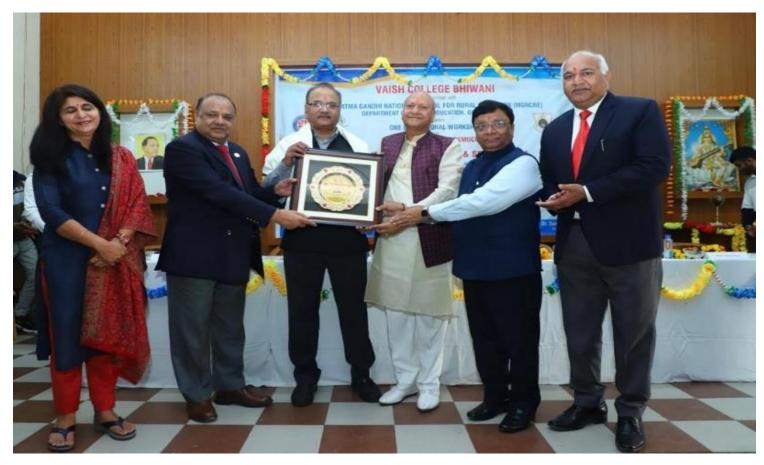

|

#### REPORT

<u>महात्मा गांधी राष्ट्रीय ग्रामीण शिक्षा परिषद उच्चतर शिक्षा विभाग ,भारत सरकार के संयुक्त तत्वावधान में</u> महाविद्यालय की राष्ट्रीय सेवा योजना इकाई व सामाजिक उद्यमिता स्वच्छता ग्रामीण सहभागिता प्रकोष्ठ के अन्तर्गत "भारत -लोकतन्त्र की जननी" विषय पर एक दिवसीय राष्ट्रीय कार्यशाला का आयोजन किया गया ।कार्यशाला का शुभारंभ मुख्य अतिथि प्रोफेसर राजकुमार मित्तल कुलपति चौधरी बंसीलाल विश्वविद्यालय भिवानी द्वारा किया गया ।कार्यशाला से प्रदेश के विभिन्न महाविद्यालय व विश्वविघालय से 350 प्रतिभागी लाभान्वित हुए।

(Signature of Programme coordinator)





## National workshop on India the mother of democracy

### Date of activity 25.11.2022



rincipal ncipal, VAISHCOLLEGE BHIWANI



### National workshop on India the mother of democracy

### Date of activity 25.11.2022





| PROGRAMME | REPORT PROFORMA |
|-----------|-----------------|
|-----------|-----------------|

| SI FI AGE MARIA I THE                               |
|-----------------------------------------------------|
| State Level Essay Writing Competition<br>26-11-2022 |
|                                                     |
| Vaish College Bliveni<br>Raten Singh                |
| Associate Professor                                 |
| Praticel Science                                    |
| 120                                                 |
|                                                     |

#### REPORT

8

(Signature of Programme coordinator)

rincipal cipal, VAISHCOLLEGE BHIWANI



# State Level Essay writing Competition by Pol. Science Dept.

### Date of activity 26.11.2022