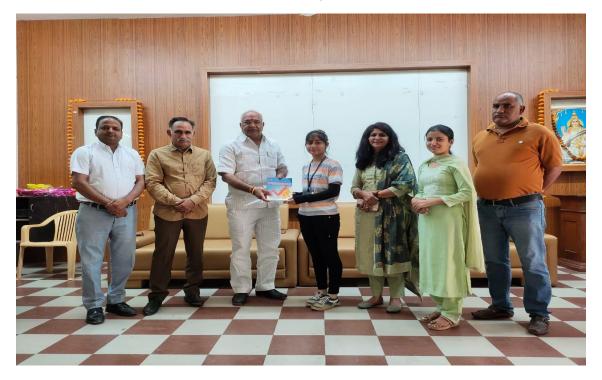

cs to the Schudents and the Querall development of the Schudents to topics were as follows: 1. Effect of demonstrigation ou Indian Economy. 2 Effect of Courid on Indian Economy. 3 Devaluation of Indian suffer & Indian Economy. 60 schudents voere present in the Seminarhalt and 12 Quidents delivered their Speech. Altanksha (B.A.III) Ist. 9 randu (B.Com I) and Ripheddaman (B.A.II) steped Second. 9 (B.Com I) and Ripheddaman (B.A.II) steped Second. 9 foi upal Dr. Sanjay kumar Gozal gave and prizes to the 9 foi upal Dr. Sanjay kumar Gozal gave and prizes to the 9 foi dents. In the end Dr. Monika Mithel thanked the participant 4 staff foresent. (Signature of Progratione coordinator)

incipal ncibal. VAISHCOLLEGE BHIWANI



## Speech Competition by Economics Dept.

## Date of activity 19.10.2022





| Thee blantation in one day comp                                                                                                                                                                                                                                                                                                            |
|--------------------------------------------------------------------------------------------------------------------------------------------------------------------------------------------------------------------------------------------------------------------------------------------------------------------------------------------|
|