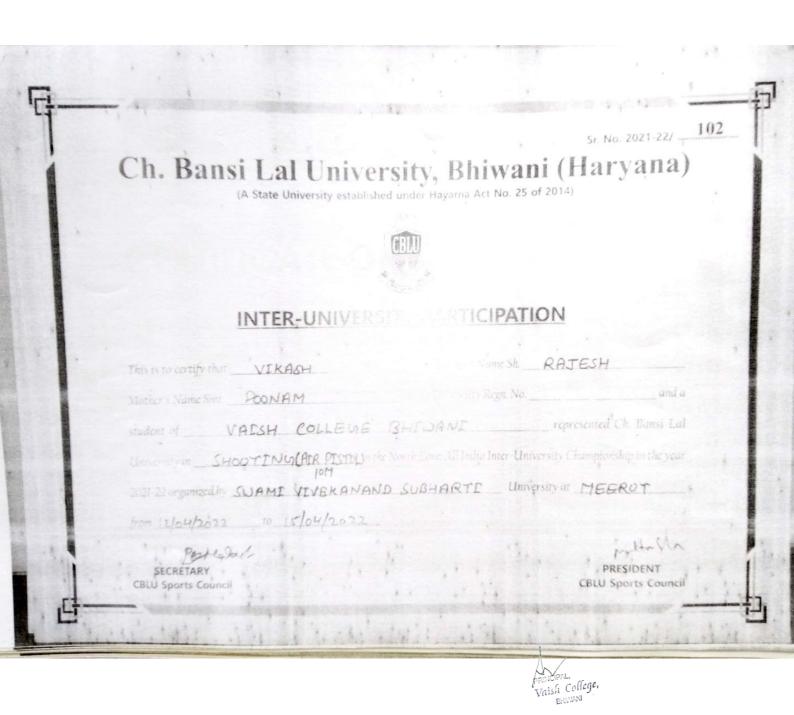

5.3.1 Number of awards/medals for outstanding performance in sports/ cultural activities at University/State/National/International level (award for a team event should be counted as one) during the last five years

List and links to e-copies of award letters and certificates: