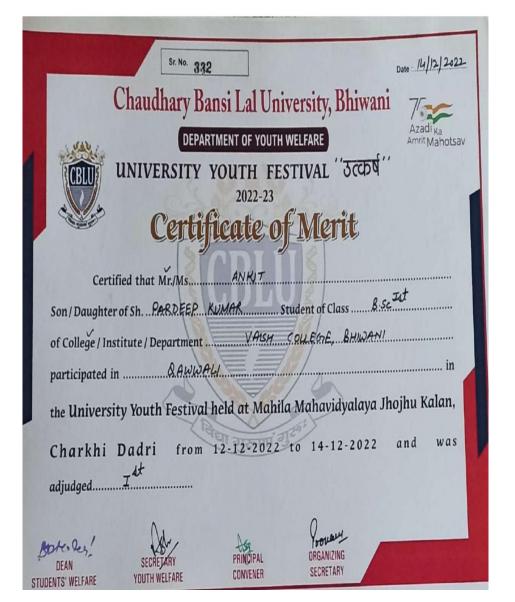

#### 5.3.1 Number of awards/medals for outstanding performance in sports/cultural activities at University/state/national / international level during the last five years 2018-19

| Year    | Name of the award/<br>medal | Team / Individual | Level of competition<br>(University / State /<br>National /<br>International) | Nature of competition (Sports / Cultural) | Name of the student(s) |
|---------|-----------------------------|-------------------|-------------------------------------------------------------------------------|-------------------------------------------|------------------------|
| 2018-19 | Bronze Medal                | Individual        | University                                                                    | Sports                                    | Preeti                 |
| 2018-19 | Gold Medal                  | Individual        | University                                                                    | Sports                                    | Aman Kumar             |
| 2018-19 | Gold Medal                  | Individual        | University                                                                    | Sports                                    | Vishal                 |
| 2018-19 | Gold Medal                  | Individual        | University                                                                    | Sports                                    | Preeti                 |
| 2018-19 | 1st Position                | Individual        | University                                                                    | Cultural                                  | Naveen Kumar           |
| 2018-19 | 1st Position                | Individual        | University                                                                    | Cultural                                  | Ekta                   |
| 2018-19 | 1st Position                | Individual        | University                                                                    | Cultural                                  | Naveen                 |
| 2018-19 | 1st Position                | Individual        | University                                                                    | Cultural                                  | Uma                    |
| 2018-19 | 1st Position                | Individual        | University                                                                    | Cultural                                  | Dharmender Sharma      |
| 2018-19 | 1st Position                | Individual        | University                                                                    | Cultural                                  | Mohit Kumar            |
| 2018-19 | 1st Position                | Individual        | University                                                                    | Cultural                                  | Yogesh Kumar           |
| 2018-19 | 1st Position                | Individual        | University                                                                    | Cultural                                  | Ravi Kumar             |
| 2018-19 | 1st Position                | Individual        | University                                                                    | Cultural                                  | Ankit                  |
| 2018-19 | 1st Position                | Individual        | University                                                                    | Cultural                                  | poonam                 |
| 2018-19 | 1st Position                | Individual        | University                                                                    | Cultural                                  | Komal                  |
| 2018-19 | 1st Position                | Individual        | University                                                                    | Cultural                                  | Ashima atri            |
| 2018-19 | 1st Position                | Individual        | University                                                                    | Cultural                                  | Vipul                  |
| 2018-19 | 1st Position                | Individual        | University                                                                    | Cultural                                  | Varun                  |
| 2018-19 | 1st Position                | Individual        | University                                                                    | Cultural                                  | Pratik                 |
| 2018-19 | 1st Position                | Individual        | University                                                                    | Cultural                                  | Rajat Narang           |

|         | •                | •          |            |          | Total-42       |
|---------|------------------|------------|------------|----------|----------------|
| 2018-19 | 2nd Position     | Individual | University | Cultural | Chirag         |
| 2018-19 | 3rd Position     | Individual | University | Cultural | Priya          |
| 2018-19 | 3rd Position     | Individual | University | Cultural | Harsh          |
| 2018-19 | 3rd Position     | Individual | University | Cultural | Ravi Kumar     |
| 2018-19 | 3rd Position     | Individual | University | Cultural | Barkha Saini   |
| 2018-19 | 3rd Position     | Individual | University | Cultural | Sanju          |
| 2018-19 | 3rd Position     | Individual | University | Cultural | Babita         |
| 2018-19 | 3rd Position     | Individual | University | Cultural | Yashpal        |
| 2018-19 | 3rd Position     | Individual | University | Cultural | Naman Gandhi   |
| 2018-19 | 3rd Position     | Individual | University | Cultural | Siddhant       |
| 2018-19 | 2nd Position     | Individual | University | Cultural | Anirudh        |
| 2018-19 | 3rd Position     | Individual | University | Cultural | Suraj          |
| 2018-19 | 3rd Position     | Individual | University | Cultural | Jitender       |
| 2018-19 | 2nd Position     | Individual | University | Cultural | Mohit Sharma   |
| 2018-19 | 2nd Position     | Individual | University | Cultural | Poorav Pahuja  |
| 2018-19 | 2nd Position     | Individual | University | Cultural | Shivam Agarwal |
| 2018-19 | 2nd Position     | Individual | University | Cultural | Ankit Saneja   |
| 2018-19 | Best Actor Award | Individual | University | Cultural | Yash Kejriwal  |
| 2018-19 | 3rd Position     | Individual | University | Cultural | Ajay Kumar     |
| 2018-19 | 1st Position     | Individual | University | Cultural | Ashna          |
| 2018-19 | 1st Position     | Individual | University | Cultural | Manju Kumari   |
| 2018-19 | 1st Position     | Individual | University | Cultural | Нарру          |