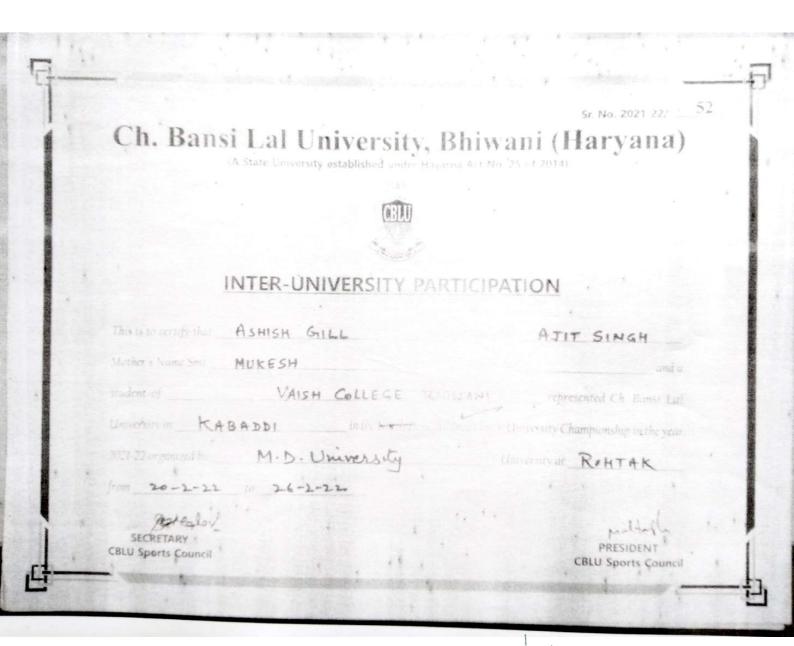

5.3.1 Number of awards/medals for outstanding performance in sports/ cultural activities at University/State/National/International level (award for a team event should be counted as one) during the last five years

List and links to e-copies of award letters and certificates: