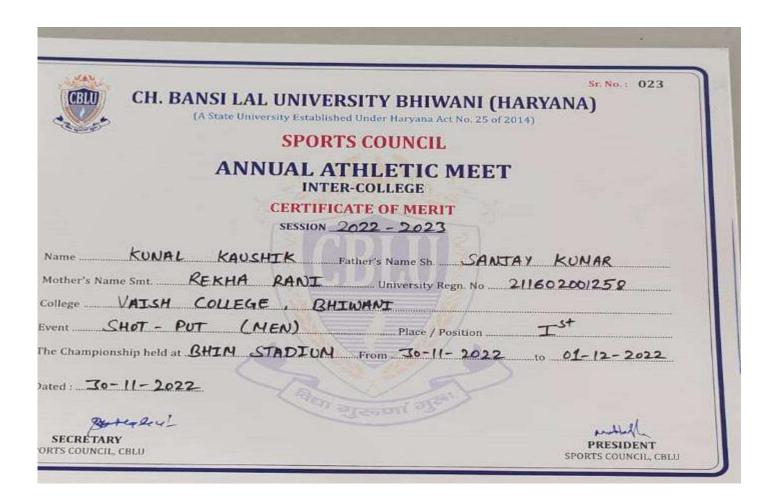

5.3.1 Number of awards/medals for outstanding performance in sports/ cultural activities at University/State/National/International level (award for a team event should be counted as one) during the last five years

Note: Award for a team event should be counted as one

Number of awards/medals for outstanding performance in sports activities at national/international level (award for a team event should be counted as one)