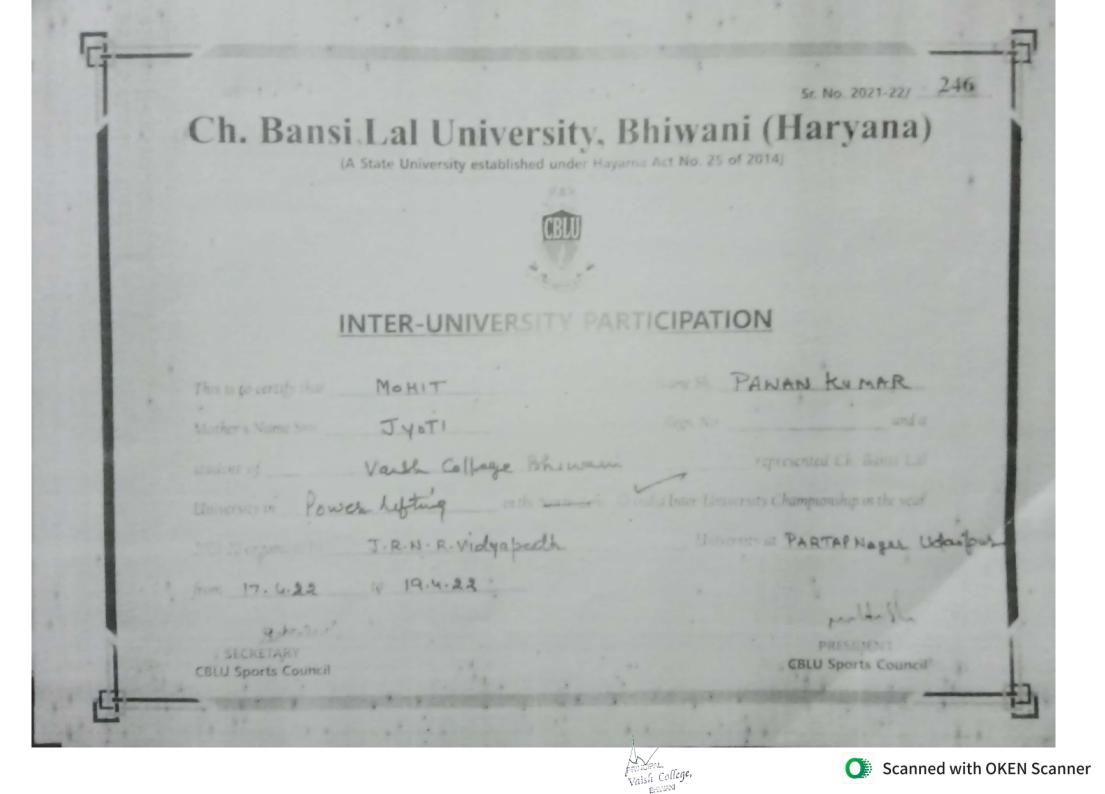

5.3.1 Number of awards/medals for outstanding performance in sports/ cultural activities at University/State/National/International level (award for a team event should be counted as one) during the last five years

List and links to e-copies of award letters and certificates: