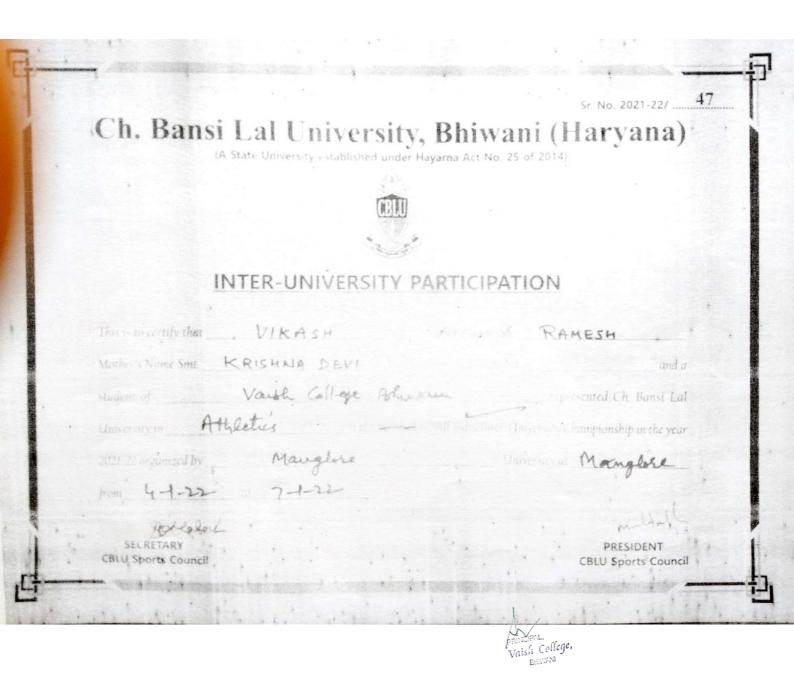

5.3.1 Number of awards/medals for outstanding performance in sports/ cultural activities at University/State/National/International level (award for a team event should be counted as one) during the last five years

List and links to e-copies of award letters and certificates: