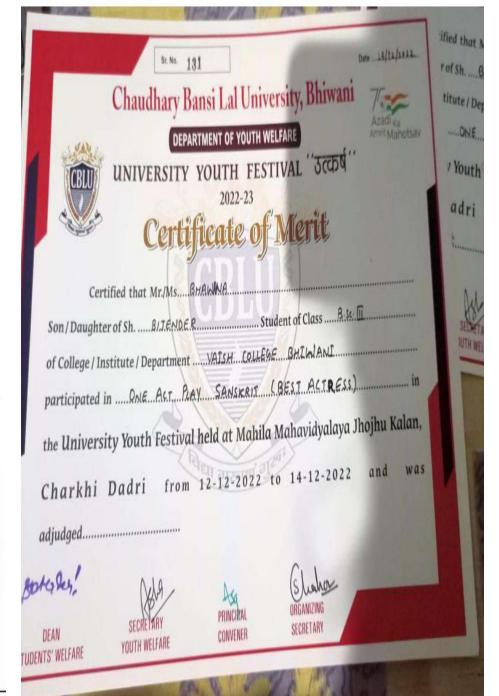

#### 5.3.1 Number of awards/medals for outstanding performance in sports/cultural activities at University/state/national / international level during the last five years 2018-19

| Year    | Name of the award/<br>medal | Team / Individual | Level of competition<br>(University / State /<br>National /<br>International) | Nature of competition (Sports / Cultural) | Name of the student(s) |
|---------|-----------------------------|-------------------|-------------------------------------------------------------------------------|-------------------------------------------|------------------------|
| 2018-19 | Bronze Medal                | Individual        | University                                                                    | Sports                                    | Preeti                 |
| 2018-19 | Gold Medal                  | Individual        | University                                                                    | Sports                                    | Aman Kumar             |
| 2018-19 | Gold Medal                  | Individual        | University                                                                    | Sports                                    | Vishal                 |
| 2018-19 | Gold Medal                  | Individual        | University                                                                    | Sports                                    | Preeti                 |
| 2018-19 | 1st Position                | Individual        | University                                                                    | Cultural                                  | Naveen Kumar           |
| 2018-19 | 1st Position                | Individual        | University                                                                    | Cultural                                  | Ekta                   |
| 2018-19 | 1st Position                | Individual        | University                                                                    | Cultural                                  | Naveen                 |
| 2018-19 | 1st Position                | Individual        | University                                                                    | Cultural                                  | Uma                    |
| 2018-19 | 1st Position                | Individual        | University                                                                    | Cultural                                  | Dharmender Sharma      |
| 2018-19 | 1st Position                | Individual        | University                                                                    | Cultural                                  | Mohit Kumar            |
| 2018-19 | 1st Position                | Individual        | University                                                                    | Cultural                                  | Yogesh Kumar           |
| 2018-19 | 1st Position                | Individual        | University                                                                    | Cultural                                  | Ravi Kumar             |
| 2018-19 | 1st Position                | Individual        | University                                                                    | Cultural                                  | Ankit                  |
| 2018-19 | 1st Position                | Individual        | University                                                                    | Cultural                                  | poonam                 |
| 2018-19 | 1st Position                | Individual        | University                                                                    | Cultural                                  | Komal                  |
| 2018-19 | 1st Position                | Individual        | University                                                                    | Cultural                                  | Ashima atri            |
| 2018-19 | 1st Position                | Individual        | University                                                                    | Cultural                                  | Vipul                  |
| 2018-19 | 1st Position                | Individual        | University                                                                    | Cultural                                  | Varun                  |
| 2018-19 | 1st Position                | Individual        | University                                                                    | Cultural                                  | Pratik                 |
| 2018-19 | 1st Position                | Individual        | University                                                                    | Cultural                                  | Rajat Narang           |

|         | •                | •          |            |          | Total-42       |
|---------|------------------|------------|------------|----------|----------------|
| 2018-19 | 2nd Position     | Individual | University | Cultural | Chirag         |
| 2018-19 | 3rd Position     | Individual | University | Cultural | Priya          |
| 2018-19 | 3rd Position     | Individual | University | Cultural | Harsh          |
| 2018-19 | 3rd Position     | Individual | University | Cultural | Ravi Kumar     |
| 2018-19 | 3rd Position     | Individual | University | Cultural | Barkha Saini   |
| 2018-19 | 3rd Position     | Individual | University | Cultural | Sanju          |
| 2018-19 | 3rd Position     | Individual | University | Cultural | Babita         |
| 2018-19 | 3rd Position     | Individual | University | Cultural | Yashpal        |
| 2018-19 | 3rd Position     | Individual | University | Cultural | Naman Gandhi   |
| 2018-19 | 3rd Position     | Individual | University | Cultural | Siddhant       |
| 2018-19 | 2nd Position     | Individual | University | Cultural | Anirudh        |
| 2018-19 | 3rd Position     | Individual | University | Cultural | Suraj          |
| 2018-19 | 3rd Position     | Individual | University | Cultural | Jitender       |
| 2018-19 | 2nd Position     | Individual | University | Cultural | Mohit Sharma   |
| 2018-19 | 2nd Position     | Individual | University | Cultural | Poorav Pahuja  |
| 2018-19 | 2nd Position     | Individual | University | Cultural | Shivam Agarwal |
| 2018-19 | 2nd Position     | Individual | University | Cultural | Ankit Saneja   |
| 2018-19 | Best Actor Award | Individual | University | Cultural | Yash Kejriwal  |
| 2018-19 | 3rd Position     | Individual | University | Cultural | Ajay Kumar     |
| 2018-19 | 1st Position     | Individual | University | Cultural | Ashna          |
| 2018-19 | 1st Position     | Individual | University | Cultural | Manju Kumari   |
| 2018-19 | 1st Position     | Individual | University | Cultural | Нарру          |