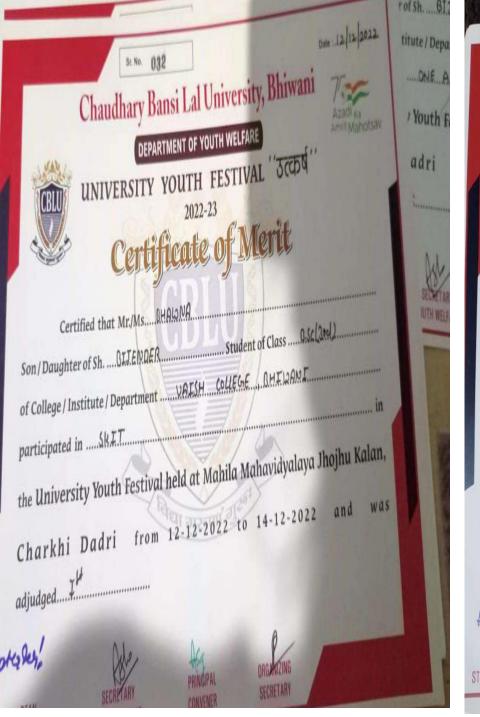

#### 5.3.1 Number of awards/medals for outstanding performance in sports/cultural activities at University/state/national / international level during the last five years 2018-19

| Year    | Name of the award/<br>medal | Team / Individual | Level of competition<br>(University / State /<br>National /<br>International) | Nature of competition (Sports / Cultural) | Name of the student(s) |
|---------|-----------------------------|-------------------|-------------------------------------------------------------------------------|-------------------------------------------|------------------------|
| 2018-19 | Bronze Medal                | Individual        | University                                                                    | Sports                                    | Preeti                 |
| 2018-19 | Gold Medal                  | Individual        | University                                                                    | Sports                                    | Aman Kumar             |
| 2018-19 | Gold Medal                  | Individual        | University                                                                    | Sports                                    | Vishal                 |
| 2018-19 | Gold Medal                  | Individual        | University                                                                    | Sports                                    | Preeti                 |
| 2018-19 | 1st Position                | Individual        | University                                                                    | Cultural                                  | Naveen Kumar           |
| 2018-19 | 1st Position                | Individual        | University                                                                    | Cultural                                  | Ekta                   |
| 2018-19 | 1st Position                | Individual        | University                                                                    | Cultural                                  | Naveen                 |
| 2018-19 | 1st Position                | Individual        | University                                                                    | Cultural                                  | Uma                    |
| 2018-19 | 1st Position                | Individual        | University                                                                    | Cultural                                  | Dharmender Sharma      |
| 2018-19 | 1st Position                | Individual        | University                                                                    | Cultural                                  | Mohit Kumar            |
| 2018-19 | 1st Position                | Individual        | University                                                                    | Cultural                                  | Yogesh Kumar           |
| 2018-19 | 1st Position                | Individual        | University                                                                    | Cultural                                  | Ravi Kumar             |
| 2018-19 | 1st Position                | Individual        | University                                                                    | Cultural                                  | Ankit                  |
| 2018-19 | 1st Position                | Individual        | University                                                                    | Cultural                                  | poonam                 |
| 2018-19 | 1st Position                | Individual        | University                                                                    | Cultural                                  | Komal                  |
| 2018-19 | 1st Position                | Individual        | University                                                                    | Cultural                                  | Ashima atri            |
| 2018-19 | 1st Position                | Individual        | University                                                                    | Cultural                                  | Vipul                  |
| 2018-19 | 1st Position                | Individual        | University                                                                    | Cultural                                  | Varun                  |
| 2018-19 | 1st Position                | Individual        | University                                                                    | Cultural                                  | Pratik                 |
| 2018-19 | 1st Position                | Individual        | University                                                                    | Cultural                                  | Rajat Narang           |

|         | •                | •          |            |          | Total-42       |
|---------|------------------|------------|------------|----------|----------------|
| 2018-19 | 2nd Position     | Individual | University | Cultural | Chirag         |
| 2018-19 | 3rd Position     | Individual | University | Cultural | Priya          |
| 2018-19 | 3rd Position     | Individual | University | Cultural | Harsh          |
| 2018-19 | 3rd Position     | Individual | University | Cultural | Ravi Kumar     |
| 2018-19 | 3rd Position     | Individual | University | Cultural | Barkha Saini   |
| 2018-19 | 3rd Position     | Individual | University | Cultural | Sanju          |
| 2018-19 | 3rd Position     | Individual | University | Cultural | Babita         |
| 2018-19 | 3rd Position     | Individual | University | Cultural | Yashpal        |
| 2018-19 | 3rd Position     | Individual | University | Cultural | Naman Gandhi   |
| 2018-19 | 3rd Position     | Individual | University | Cultural | Siddhant       |
| 2018-19 | 2nd Position     | Individual | University | Cultural | Anirudh        |
| 2018-19 | 3rd Position     | Individual | University | Cultural | Suraj          |
| 2018-19 | 3rd Position     | Individual | University | Cultural | Jitender       |
| 2018-19 | 2nd Position     | Individual | University | Cultural | Mohit Sharma   |
| 2018-19 | 2nd Position     | Individual | University | Cultural | Poorav Pahuja  |
| 2018-19 | 2nd Position     | Individual | University | Cultural | Shivam Agarwal |
| 2018-19 | 2nd Position     | Individual | University | Cultural | Ankit Saneja   |
| 2018-19 | Best Actor Award | Individual | University | Cultural | Yash Kejriwal  |
| 2018-19 | 3rd Position     | Individual | University | Cultural | Ajay Kumar     |
| 2018-19 | 1st Position     | Individual | University | Cultural | Ashna          |
| 2018-19 | 1st Position     | Individual | University | Cultural | Manju Kumari   |
| 2018-19 | 1st Position     | Individual | University | Cultural | Нарру          |