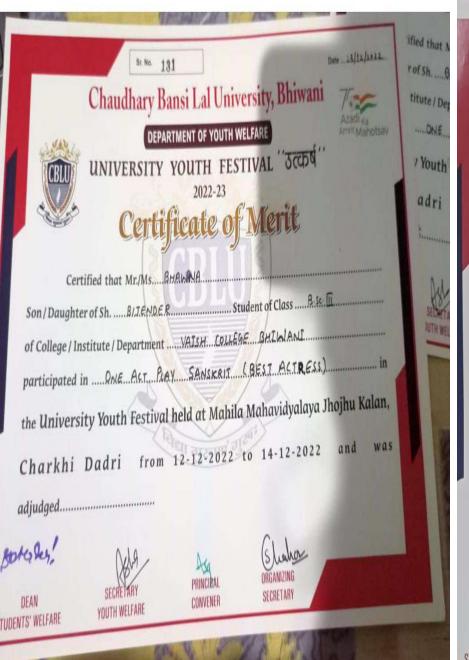

|   | f Sr | Namo              |             | 2018-19 | 76)                                                         |                                                                |            |
|---|------|-------------------|-------------|---------|-------------------------------------------------------------|----------------------------------------------------------------|------------|
|   |      | 1 102010000       | Class       | No.     | University Y.F.                                             | Amount                                                         |            |
|   | 1    | Naveen Kumar      | 85c 111     | 160328  | 1st Play(Skt); Best Actor; 2st Milmicry; 3st Play(H) 3300/- | , 3300.00                                                      | 3/2        |
| - | .2   | Ekta              | 88c 111     | 160052  | 1" Play(Skt); 3" Play(H)<br>1500/- 363(69                   | 1500.00                                                        | 1.4.4      |
| - | 3    | Naveen            | BA 111      | 163227  | 1" Play(Skt); 3" Play(H)                                    | 1.500.00                                                       | 890        |
| * | 4    | Uma               | BSc 111     | 160145  | 1st Play(5kt); 3rd Play(H)                                  | 1500.00                                                        | - 10ung    |
|   | 5    | Dharmender Sharma | BSc 111     | 160619  | 1500/- 323104<br>3rd Play(H) 363105                         | 500.00                                                         | 562-       |
|   | 6    | Mohit Kumar       | B5c 111     | 160422  | ard Play(H)                                                 | 500.00                                                         | monit      |
|   | 3    | Yogesh Kumar      | 8Com 111    | 161572  | 3" Play(H) 73.573.107                                       | 500.00                                                         | Y-57-      |
|   | 8    | Ravi Kumar        | BA 111      | 163194  | 1" Play(Skt); 3 <sup>rd</sup> Play(H)                       | 1500.00                                                        | Rang Harre |
|   | 9    | Ankit             | D5c 3.3.1   | 160335  | 1500/- 263102<br>1" Play(5kt); 3" Play(H)                   | 1500.00                                                        | Morkit     |
| - | 1.0  | Poonam            | 85c 111     | 160086  | 1* Play(Skt) 3.63109                                        | 1000.00                                                        | Ren - mar  |
|   | 3.3  | Komal             | 85c 111     | 160016  | 1000/- 363/10<br>1000/- 363/11                              | 1000.00                                                        | Marie as   |
| - | 1.2  | Ashima Atri       | BSC 111     | 160061  | 1000/- 363/11 (<br>t" Play(Skt) 363/12                      | 1000.00                                                        | Radins     |
|   | CAN  | the given         | erthata     | u       | ( Pifteen thousand thre                                     | 15300.00<br>te hundred d                                       |            |
|   |      |                   |             | -       |                                                             | [1] [1] [1] [2] [1] [1] [2] [2] [2] [2] [2] [2] [2] [2] [2] [2 | HA         |
|   |      |                   |             |         |                                                             | NVENER                                                         | 1-         |
|   |      | . (               | Parange 100 |         | varified to Bs                                              | 2                                                              | ,          |
|   |      |                   |             | MICIPA  |                                                             |                                                                | 1          |