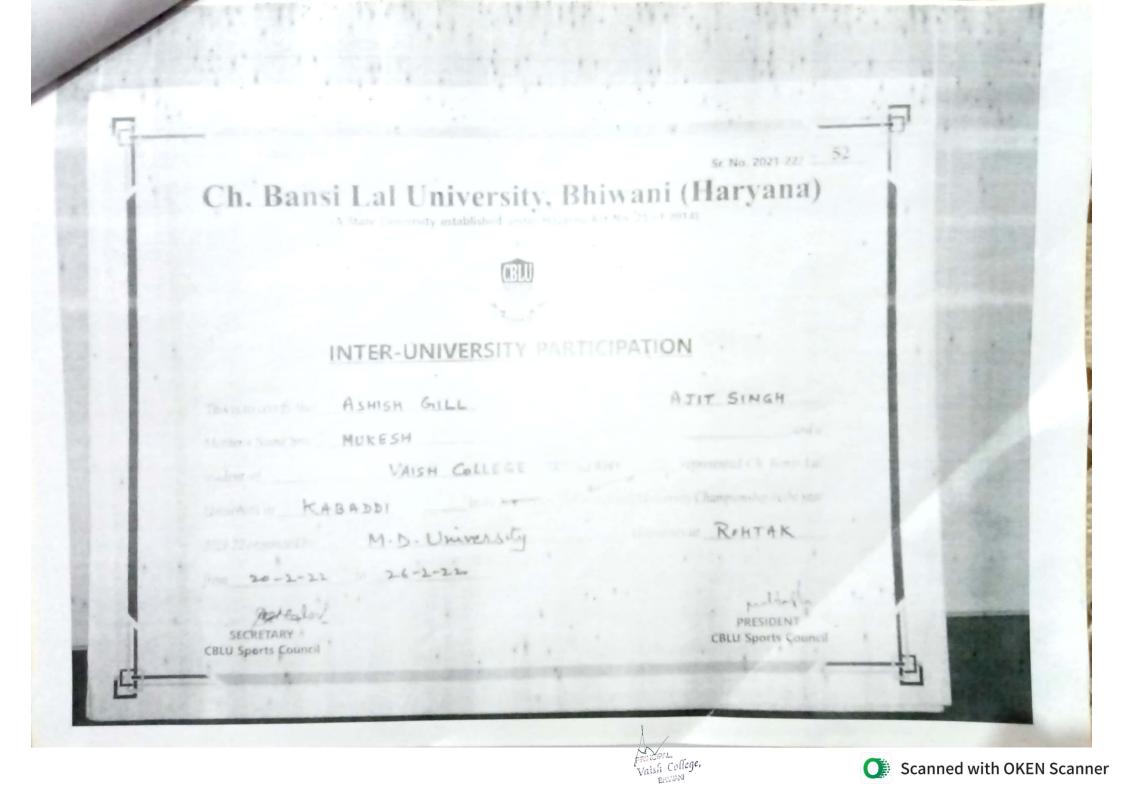

5.3.1 Number of awards/medals for outstanding performance in sports/ cultural activities at University/State/National/International level (award for a team event should be counted as one) during the last five years

List and links to e-copies of award letters and certificates: