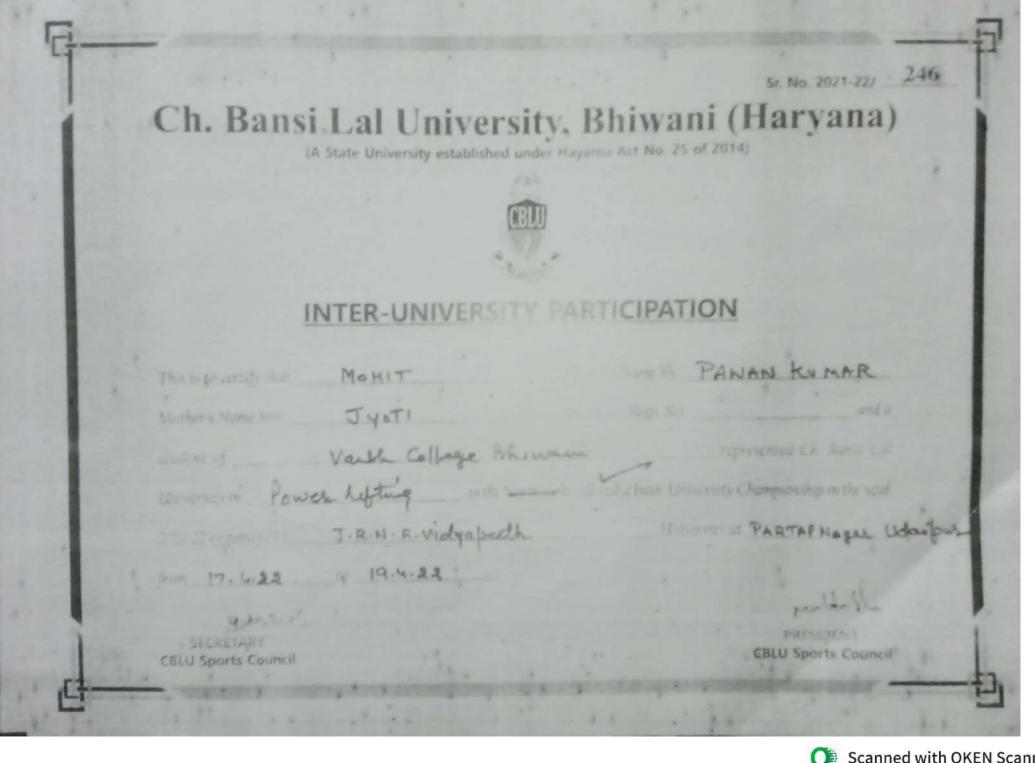

## Ch. Bansi Lal University, Bhiwani (Haryana) (A State University established under Hayarna Act No. 25 of 2014)