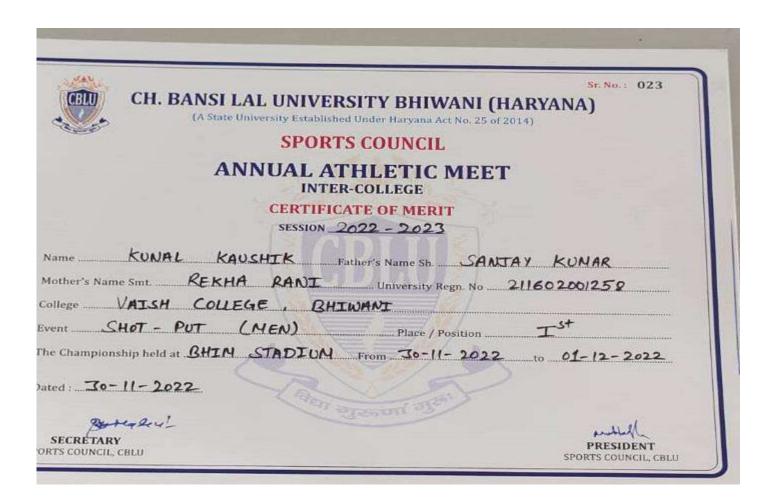

## CERTIFICATE OF MERIT

This is to certify that KUNAL Mother's Name SARITA Father's Name PARDEEP

represented CH. BANSI LAL University, BHIWANI

in the All India Inter-University. BOXING (MEN) Tournament held atCCS UNIVERSITY, MEERUT from 26.12. 2019 to 02.01.2020

and Secured SECOND position

a) Time(Distance/Height - N/A --b) Weight Category 75 KG. (if applicable)

Date 27 . 2020