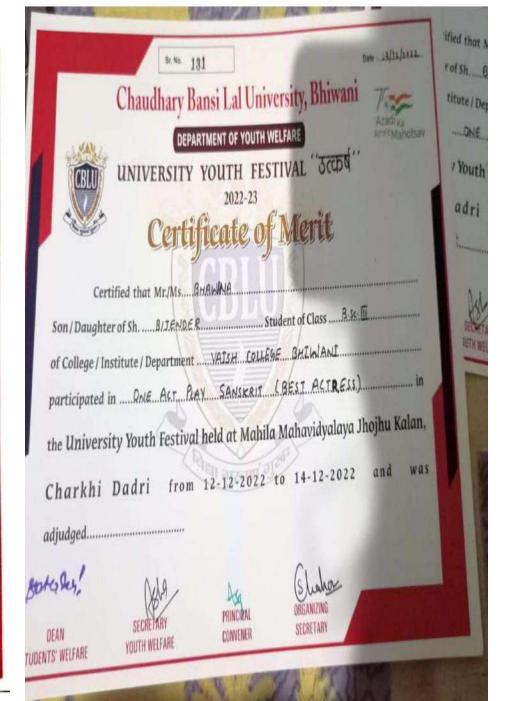

## Ch. Bansi Lal University, Bhiwani (Haryana) (A State University established under Hayarna Act No. 25 of 2014)

#### **INTER-UNIVERSITY PARTICIPATION**

| This is to certify that | MAHESH KUMAR   | Father's Name Sh. RAJE                  | ENDER PRASNAD           |
|-------------------------|----------------|-----------------------------------------|-------------------------|
| Mother's Name Smt.      | MEENA DEVI H   | aving University Regn. No. <u>18176</u> | 200 1127 and a          |
| student of              | Vaish Coll     | ege Bhwani repr                         | resented Ch. Bansi Lal  |
| University in kab       | addi in the No | rth Zone/All India Inter-University (   | hampionship in the year |
| 2019-20 organized by    | Mauglore       | University at                           | LODUPI                  |
| from 18.12.19           | to 11-12.19    | (1020)                                  |                         |
| Besteles                |                | A SOUNCE OF                             | £.                      |

SECRETARY **CBLU Sports Council** 

PRESIDENT **CBLU Sports Council** 