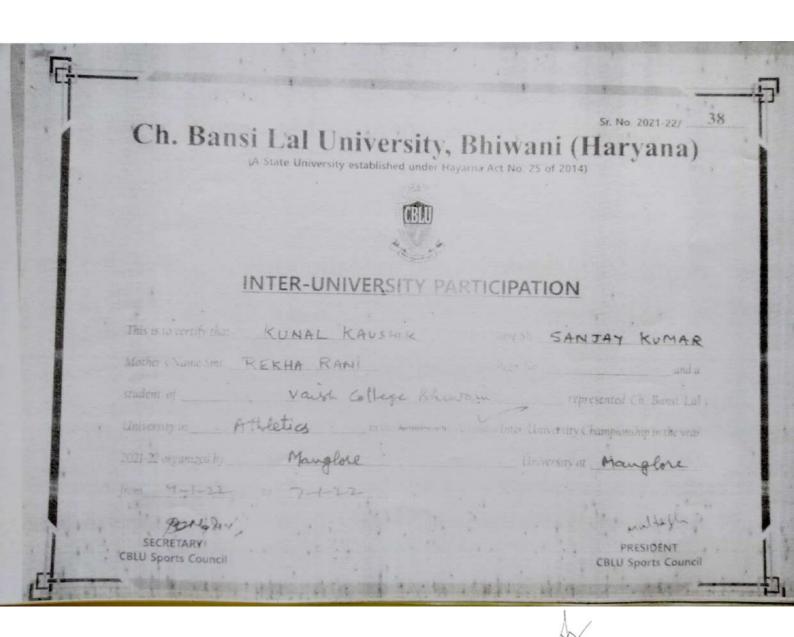

#### **INTER-UNIVERSITY PARTICIPATION**

| This is to certify that | MAHESH KUMAR   | Father's Name Sh. RAJE                  | ENDER PRASNAD           |
|-------------------------|----------------|-----------------------------------------|-------------------------|
| Mother's Name Smt.      | MEENA DEVI H   | aving University Regn. No. <u>18176</u> | 200 1127 and a          |
| student of              | Vaish Coll     | ege Bhwani repr                         | resented Ch. Bansi Lal  |
| University in kab       | addi in the No | rth Zone/All India Inter-University (   | hampionship in the year |
| 2019-20 organized by    | Mauglore       | University at                           | LODUPI                  |
| from 18.12.19           | to 11-12.19    | (1020)                                  |                         |
| Besteles                |                | A SOUNCE OF                             | £.                      |

SECRETARY **CBLU Sports Council** 

PRESIDENT **CBLU Sports Council** 