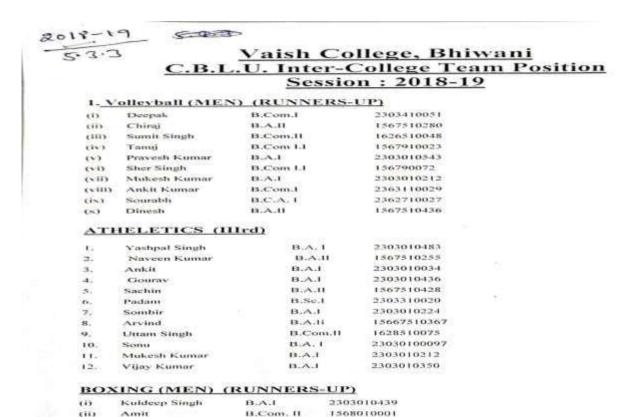

## C.B.L.U. Inter-College Team Position Session: 2019-20

#### 1. KABADDI (HS)(MEN) (CHAMPION)

| 643    | Shiyam             | B.A.I      | 3184310318 |
|--------|--------------------|------------|------------|
| citi   | Sunii              | B.A.L      | 3184310300 |
| (111)  | Mohit              | B.A.I      | 3184310301 |
| (iv)   | Vishal             | B.A.11     | 2762010130 |
| (1)    | Dipak              | 13:4:11    | 2762010132 |
| CVI    | Ashish             | B.Com. 111 | 1628510068 |
| (viii) | Mahesh Kumar       | B.A.11     | 276201013  |
| (wiii) | Devender           | B.A.III    | 162933     |
| (ix)   | Ankit              | B.A. I     | 3184310272 |
| (N)    | Harsh              | B.A.II     | 2303010349 |
| 44.83  | 1-17-constant base | 13.0 111   | 1567510076 |