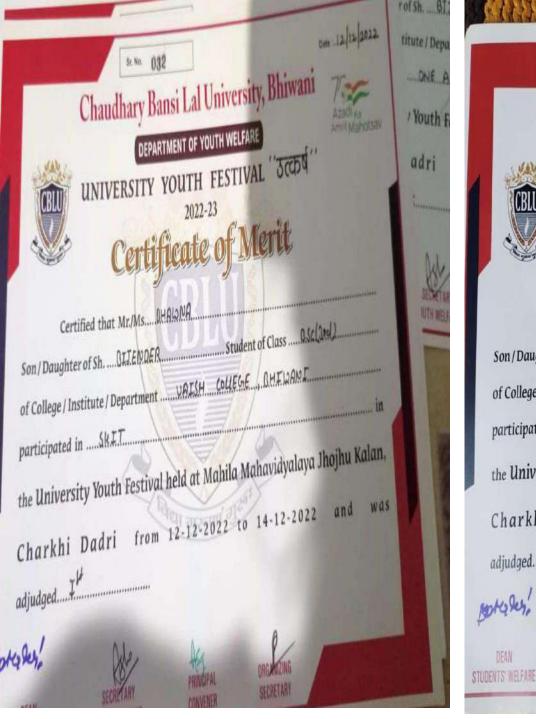

## 5.3.2 Average number of sports and cultural programs in which students of the Institution participated during last five years (organised by the institution/other institutions)

| Sr. No | Name of the event/activity                     | Name of the organising institution | Name of the student participated                                                                                                 |
|--------|------------------------------------------------|------------------------------------|----------------------------------------------------------------------------------------------------------------------------------|
| 1      | ALL INDIA INTER UNIVERSITY BOXING (MEN)        | CCS UNIVERSITY, MEERUT             | KUNAL                                                                                                                            |
| 2      | ALL INDIA INTER UNIVERSITY POWER LIFTING (MEN) | K.C. COLLEGE, MUMBAI               | RAJAT                                                                                                                            |
| 3      | KHELO INDIA UNIVERSITY GAMES (BOXING)          | ODISHA                             | KUNAL                                                                                                                            |
| 4      | INETR-COLLEGE COMPETITION KABADDI (MEN)        | Vaish College Bhiwani              | SHIVAM, SUNIL, MOHIT, VISHAL, DEEPAK, ASHISH,<br>MAHESH KUMAR, DEVENDER, ANKIT, HARSH,<br>HIMANSHU                               |
| 5      | INETR-COLLEGE COMPETITION KABADDI (WOMEN)      | Vaish College Bhiwani              | SAPNA, RITU, NIRMAL, KAVITA, PRIYANKA, SONAM, PREETI, RAJBALA, PINKU, PARVATI                                                    |
| 6      | INTER-COLLEGE COMPETITION (BOXING)             | Vaish College Bhiwani              | KUNAL, SHIVAM, KULDEEP, MANISH, MUKESH<br>KUMAR, VISHAL, VINEET, ROHIT, PARVEEN KUMAR,<br>MOHIT, RAHUL                           |
| 7      | INTER-COLLEGE COMPETITION (ATHELETICS)         | Vaish College Bhiwani              | ROHIT, NAVJEET, ARVIND, PULKIT, CHIRAG, MOHIT,<br>KANWAR GOPALDEEP, ARVIND, AMAN, DINESH,<br>ANKIT, VIKAS KUMAR, MOHIT, HIMANSHU |

| 8  | INTER UNIVERSITY PARTICIPATION                   | CH. BANSILAL UNIVERSITY | MANISH, SHIVAM, KUNAL, PARVEEN, SAPNA, RINKU, AMAN, PARVEEN, RAJAT, PARVEEN, PREETI, SAPNA, SAHIL, SAMEER, RAVI, MOHIT, SAHIL, MAHESH KUMAR, VISHAL, DEVENDER, AMAN, GOPAL DEEP, HIMANSHU, SHIVAM, VIKAS, RAVI KUMAR, AMIT, VIKAS, RAVI KUMAR, AMAN, PUNEET, KUNAL, KUSUM, RAJAT SINGH, ROCKEY, GOURAV, LALIT |
|----|--------------------------------------------------|-------------------------|---------------------------------------------------------------------------------------------------------------------------------------------------------------------------------------------------------------------------------------------------------------------------------------------------------------|
| 9  | UNIVERSITY YOUTH FESTIVAL (GROUP SONG) (WESTERN) | J.V.M.G.R.R CH. DADRI   | SANJANA, PRATIK SHARMA, RAJAT NARANG, MONIKA<br>MANJU KUMARI                                                                                                                                                                                                                                                  |
| 10 | UNIVERSITY YOUTH FESTIVAL (PLAY) (HINDI)         | J.V.M.G.R.R CH. DADRI   | NAVEEN KUMAR, AJAY KUMAR, YASH KEJRIWAL,<br>YOGITA, MOHIT KUMAR, SURAJ, MOHIT KUMAR,<br>SAHIL, ANKIT, POORAV PAHUJA, TANU, SIDDHANT,<br>JITENDER, VISHAL SHARMA, SHIVAM SAIN                                                                                                                                  |
| 11 | UNIVERSITY YOUTH FESTIVAL (PLAY) (SANSKRIT)      | J.V.M.G.R.R CH. DADRI   | NAVEEN KUMAR, AJAY KUMAR, YASH KEJRIWAL,<br>YOGITA, MOHIT KUMAR, SURAJ, MOHIT KUMAR,<br>SAHIL, ANKIT, POORAV PAHUJA, TANU, SIDDHANT,<br>JITENDER, VISHAL SHARMA, SHIVAM SAIN                                                                                                                                  |
| 12 | UNIVERSITY YOUTH FESTIVAL (MIMICRY)              | J.V.M.G.R.R CH. DADRI   | NAVEEN KUMAR                                                                                                                                                                                                                                                                                                  |
| 13 | UNIVERSITY YOUTH FESTIVAL (BEST ACTOR)           | J.V.M.G.R.R CH. DADRI   | YASH KEJRIWAL, YOGITA                                                                                                                                                                                                                                                                                         |
| 14 | UNIVERSITY YOUTH FESTIVAL (THEATER)              | J.V.M.G.R.R CH. DADRI   | JITENDER                                                                                                                                                                                                                                                                                                      |
| 15 | UNIVERSITY YOUTH FESTIVAL (COLLAGE)              | J.V.M.G.R.R CH. DADRI   | ASHISH                                                                                                                                                                                                                                                                                                        |
|    |                                                  |                         | Total=15                                                                                                                                                                                                                                                                                                      |