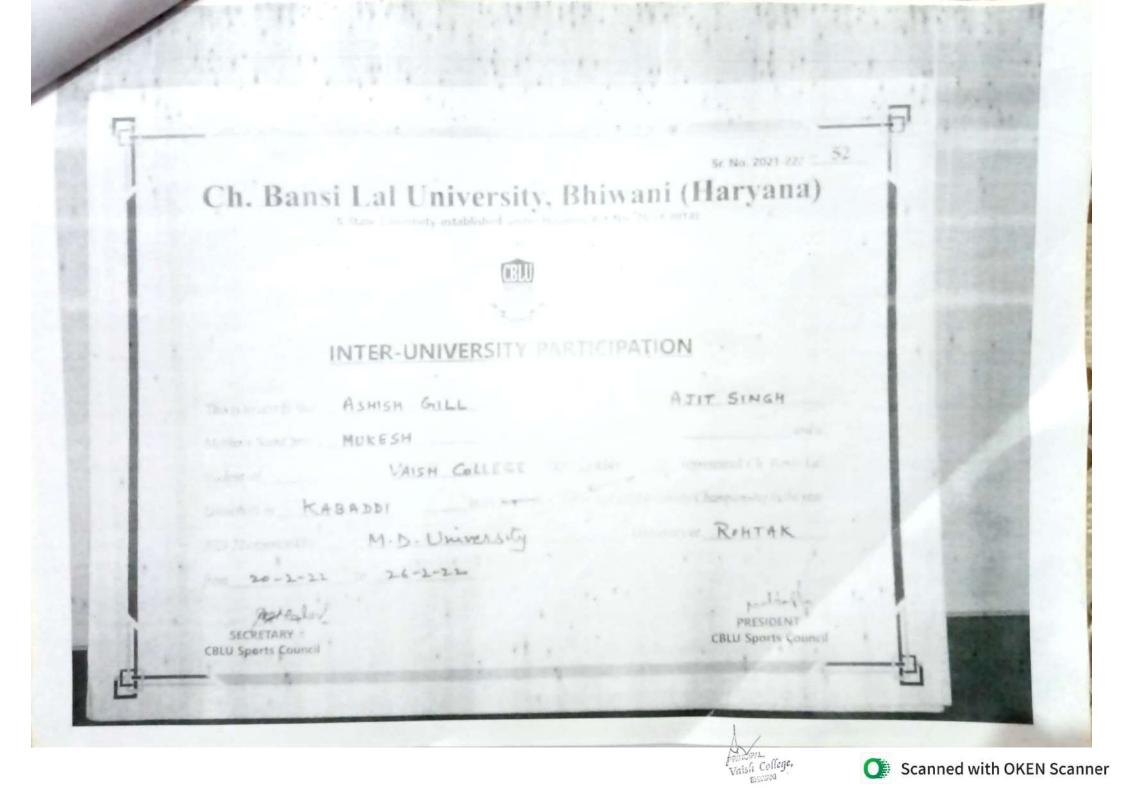

#### **INTER-UNIVERSITY PARTICIPATION**

| This is to certify that | MAHESH KUMAR   | Father's Name Sh. RAJE                  | ENDER PRASNAD           |
|-------------------------|----------------|-----------------------------------------|-------------------------|
| Mother's Name Smt.      | MEENA DEVI H   | aving University Regn. No. <u>18176</u> | 200 1127 and a          |
| student of              | Vaish Coll     | ege Bhwani repr                         | resented Ch. Bansi Lal  |
| University in kab       | addi in the No | rth Zone/All India Inter-University (   | hampionship in the year |
| 2019-20 organized by    | Mauglore       | University at                           | LODUPI                  |
| from 18.12.19           | to 11-12.19    | (1020)                                  |                         |
| Besteles                |                | A SOUNCE OF                             | £.                      |

SECRETARY **CBLU Sports Council** 

PRESIDENT **CBLU Sports Council** 