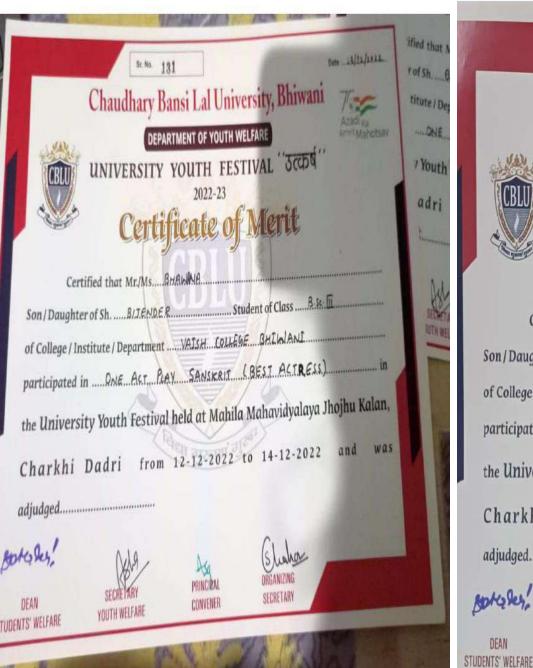

## Ch. Bansi Lal University, Bhiwani (Haryana) (A State University established under Hayarna Act No. 25 of 2014)

#### **INTER-UNIVERSITY PARTICIPATION**

| This is to certify that | MAHESH KUMAR   | Father's Name Sh. RAJE                  | ENDER PRASNAD           |
|-------------------------|----------------|-----------------------------------------|-------------------------|
| Mother's Name Smt.      | MEENA DEVI H   | aving University Regn. No. <u>18176</u> | 200 1127 and a          |
| student of              | Vaish Coll     | ege Bhwani repr                         | resented Ch. Bansi Lal  |
| University in kab       | addi in the No | rth Zone/All India Inter-University (   | hampionship in the year |
| 2019-20 organized by    | Mauglore       | University at                           | LODUPI                  |
| from 18.12.19           | to 11-12.19    | (1020)                                  |                         |
| Besteles                |                | A SOUNCE OF                             | £.                      |

SECRETARY **CBLU Sports Council** 

PRESIDENT **CBLU Sports Council** 