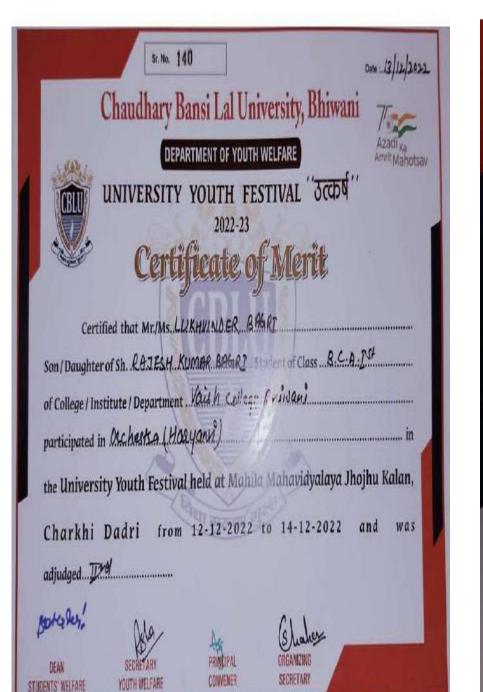

/2022

## Chaudhary Bansi Lal University, Bhiwani



DEPARTMENT OF YOUTH WELFARE



UNIVERSITY YOUTH FESTIVAL "30004"

Certificate of Merit

| Certified that Mr./MsANKIT                                               |
|--------------------------------------------------------------------------|
| Son/Daughter of Sh. PARDEEP Kymak Student of Class B-Se. L.              |
| of College / Institute / Department VAISH COLLEGE BHINANI                |
| participated in ORCHESTRA (HARYANVI) in                                  |
| the University Youth Festival held at Mahila Mahavidyalaya Jhojhu Kalan, |
| Charkhi Dadri from 12-12-2022 to 14-12-2022 and was                      |
| adjudged2.nd:                                                            |

potales,

DEAN





ORGANIZING SECRETARY



## Chaudhary Bansi Lal University, Bhiwani

DEPARTMENT OF YOUTH WELFARE



Date: 12/12/202

UNIVERSITY YOUTH FESTIVAL 'उँ उद्भर्ष'

Certificate of Merit

| Certified that Mr./MsRISHIT                                  |         |       |
|--------------------------------------------------------------|---------|-------|
| Son/Daughter of Sh. MANISH SHARMA Student of Class B.A. 2    |         |       |
| of College / Institute / Department VAISH COLLEGE , & HIWANI |         |       |
| participated in SANSKRIT SHALOK UCHARAN                      |         | in    |
| the University Youth Festival held at Mahila Mahavidyalaya J | hojhu K | alan, |
| Charkhi Dadri from 12-12-2022 to 14-12-2022                  | and     | was   |
| adjudged2 <sup>nd</sup>