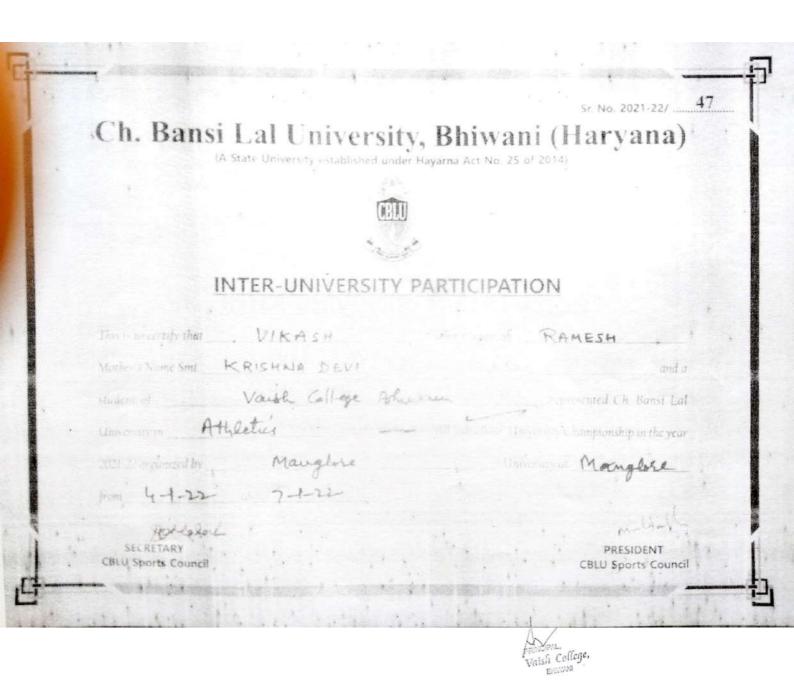

|                                                      |
| -                         | NTER-UNIVERSITY   | TICIPATION                                           |
| This is to certify that _ | PLYUSH SINGH PANI | SANJAY KUMAR                                         |
| Mother's Name Smi         |                   | Regn No. and a                                       |
| student of                | Voish College B   | Ruwain represented Ch. Bansi Lal                     |
| University in A           | thletics "        | - It India Inter University Championship in the year |
| 2021-22 organized by      | Manglore          | University of Manglore                               |
| from 4-1-22               | 171-22-           |                                                      |





|   | Sr. No. 2021-22/ 48                                                                                           |
|---|---------------------------------------------------------------------------------------------------------------|
| ĺ | Ch. Bansi Lal University, Bhiwani (Haryana) (A State University established under Hayarna Act No. 25 of 2014) |
|   |                                                                                                               |
|   | INITED HAVE TO SEE THE SECOND                                                                                 |
|   | INTER-UNIVERSITY BY THE PATION                                                                                |
|   | This is to certify that MANOJ KANHIYA'LAL