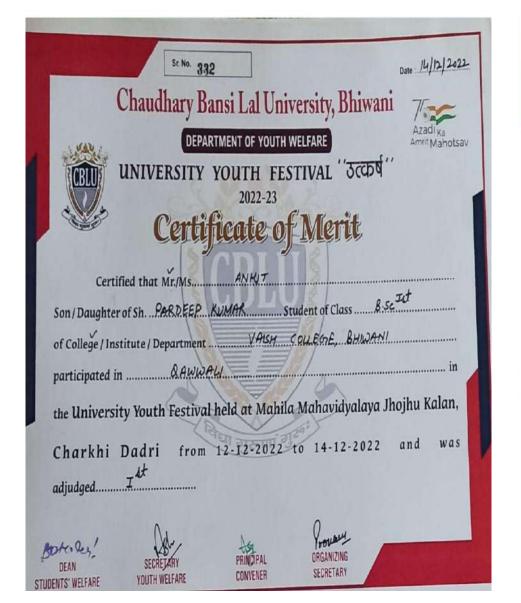

## 5.3.2 Average number of sports and cultural programs in which students of the Institution participated during last five years (organised by the institution/other institutions)

| Sr. No | Name of the event/activity                     | Name of the organising institution | Name of the student participated                                                                                                 |
|--------|------------------------------------------------|------------------------------------|----------------------------------------------------------------------------------------------------------------------------------|
| 1      | ALL INDIA INTER UNIVERSITY BOXING (MEN)        | CCS UNIVERSITY, MEERUT             | KUNAL                                                                                                                            |
| 2      | ALL INDIA INTER UNIVERSITY POWER LIFTING (MEN) | K.C. COLLEGE, MUMBAI               | RAJAT                                                                                                                            |
| 3      | KHELO INDIA UNIVERSITY GAMES (BOXING)          | ODISHA                             | KUNAL                                                                                                                            |
| 4      | INETR-COLLEGE COMPETITION KABADDI (MEN)        | Vaish College Bhiwani              | SHIVAM, SUNIL, MOHIT, VISHAL, DEEPAK, ASHISH,<br>MAHESH KUMAR, DEVENDER, ANKIT, HARSH,<br>HIMANSHU                               |
| 5      | INETR-COLLEGE COMPETITION KABADDI (WOMEN)      | Vaish College Bhiwani              | SAPNA, RITU, NIRMAL, KAVITA, PRIYANKA, SONAM, PREETI, RAJBALA, PINKU, PARVATI                                                    |
| 6      | INTER-COLLEGE COMPETITION (BOXING)             | Vaish College Bhiwani              | KUNAL, SHIVAM, KULDEEP, MANISH, MUKESH<br>KUMAR, VISHAL, VINEET, ROHIT, PARVEEN KUMAR,<br>MOHIT, RAHUL                           |
| 7      | INTER-COLLEGE COMPETITION (ATHELETICS)         | Vaish College Bhiwani              | ROHIT, NAVJEET, ARVIND, PULKIT, CHIRAG, MOHIT,<br>KANWAR GOPALDEEP, ARVIND, AMAN, DINESH,<br>ANKIT, VIKAS KUMAR, MOHIT, HIMANSHU |