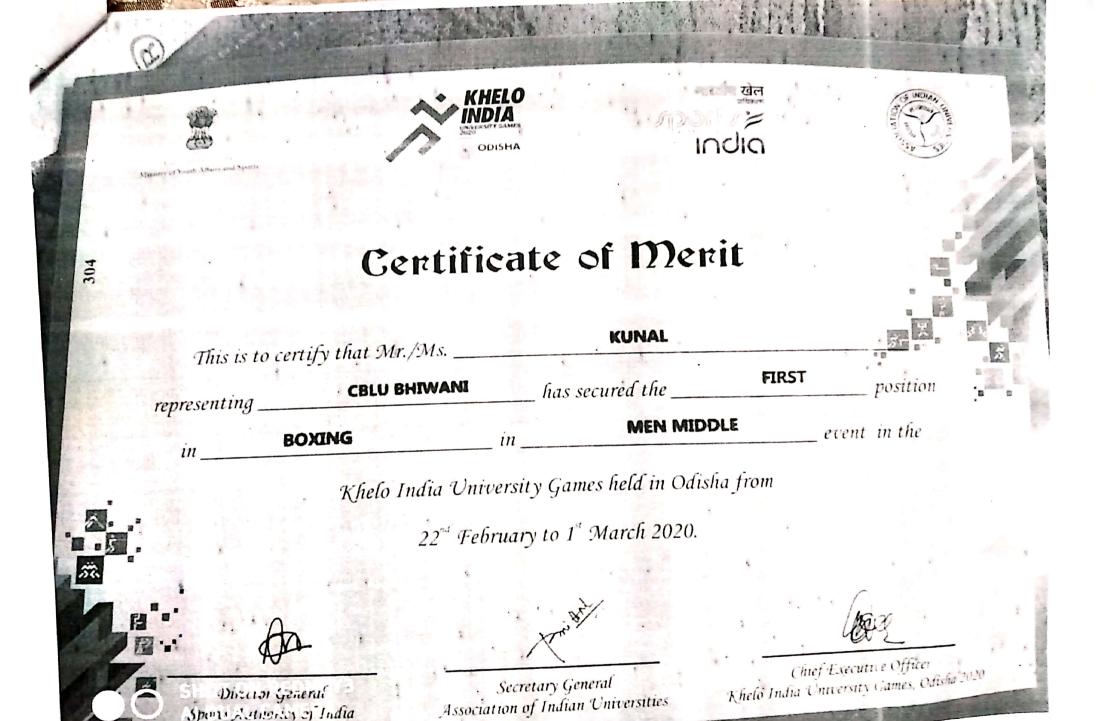

### Certificate of Participation

This is to certify that Mr./Ms. \_\_\_\_\_\_ MAHESH KUMAR

participated from \_\_\_\_\_ CBLU BHIWANI \_\_\_\_ in \_\_\_\_ KABADDI - TEAM EVENT (BOYS)

event in the Khelo India University Games held in Odisha from  $22^{nd}$  February to 1<sup>st</sup> March 2020.

Director General Sports Authority of India Min Hart

Secretary General
Association of Indian Universities

Chief Executive Officer Khelo India University Games, Odisha 2020 GSOciation of Indian Universition