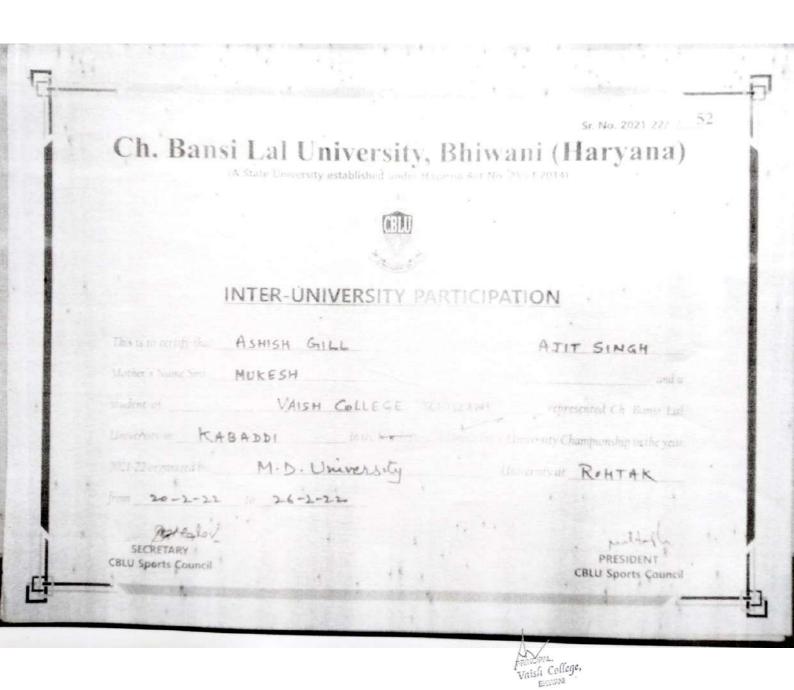

## C.B.L.U. Inter-College Team Position Session: 2019-20

#### 1. KABADDI (HS)(MEN) (CHAMPION)

| 643    | Shiyam             | B.A.I      | 3184310318 |
|--------|--------------------|------------|------------|
| citi   | Sunii              | B.A.L      | 3184310300 |
| (111)  | Mohit              | B.A.I      | 3184310301 |
| (iv)   | Vishal             | B.A.11     | 2762010130 |
| (1)    | Dipak              | 13:4:11    | 2762010132 |
| CVI    | Ashish             | B.Com. 111 | 1628510068 |
| (viii) | Mahesh Kumar       | B.A.11     | 276201013  |
| (wiii) | Devender           | B.A.III    | 162933     |
| (ix)   | Ankit              | B.A. I     | 3184310272 |
| (N)    | Harsh              | B.A.II     | 2303010349 |
| 44.83  | 1-17-constant base | 13.0 111   | 1567510076 |