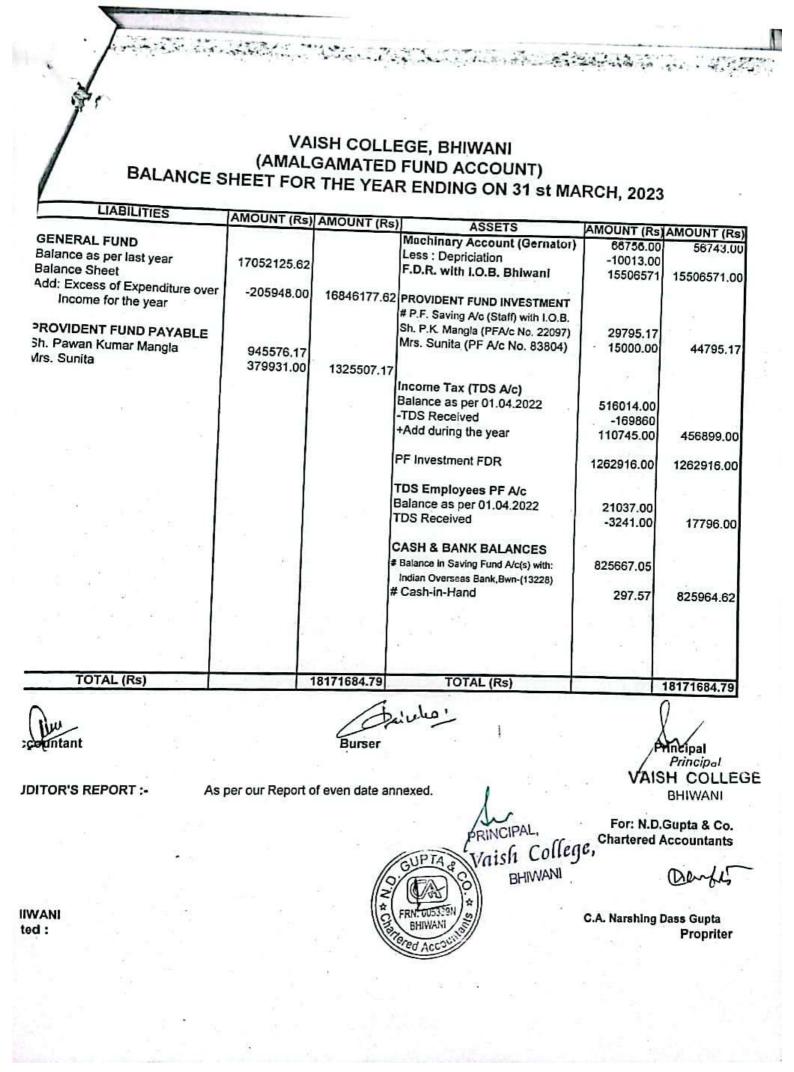

## VAISH COLLEGE, BHIWANI (AMALGAMATED FUND ACCOUNT) BALANCE SHEET FOR THE YEAR ENDING ON 31 st MARCH, 2019

| LIABILITIES                        | AMOUNT (Rs)    | MOUNT (Rs)    | ASSETS .                                                                  | AMOUNT (Rs) A | MOUNT IRS    |
|------------------------------------|----------------|---------------|---------------------------------------------------------------------------|---------------|--------------|
|                                    |                |               | OANS & ADVANCES                                                           |               |              |
| SENERAL FUND                       | 3137 -         |               | Sh. Suresh Kumar Altri                                                    | 115697 00     |              |
| Balance as per last year           | 16351686 24    |               | Sh. Dhiraj Trikha                                                         | 463.60        | 110150 00    |
| Jalance Sheet                      | 1000100021     |               | an unital tumba                                                           |               |              |
| Add Excess of Expenditure over     |                |               |                                                                           |               |              |
| Income for the year                | -403725.00     | 15947961.24   | Machinary Account (Gernator)                                              | 103702-00     | 108702-00    |
| PROVIDENT FUND PAYABLE             | ing in a       |               | F.D.R. with I.O.B. Bhiwani                                                | 15322472      | 15322472 00  |
| Sh. Pawan Kumar Mangla             | 800022 17      |               |                                                                           |               |              |
| Virs Sunita                        | 134595.00      | 03/617 17     | PROVIDENT FUND INVESTMENT                                                 |               |              |
| virs Solara                        | 154595.00      |               | # P.F. Saving Alc (Stalf) with 1 O.B.                                     |               | 1.1          |
|                                    | 266980.00      | 00000000      | Sh. P.K. Mangla (PFA/s No. 22097).                                        | 28278 17      | - vič()      |
| Student Fund A/c                   | 200900.00      | 200300.00     | Mrs. Sunita (PF A/c No. 83804)                                            | 99255.00      | 127533.17    |
|                                    | 1 D            |               | MIS. SUITA (PP MCTOS SSUST                                                |               |              |
|                                    | Salar a        | S. 83         | FDR (PF) WITH I.O.B. BWN.                                                 |               |              |
|                                    |                |               | Sh. P K Mangla                                                            | 764479.00     |              |
|                                    |                |               | Smt. Sunita                                                               | 35125 00      | 799864.00    |
|                                    |                |               | Shir Sunda                                                                |               | 100          |
|                                    |                |               | Income Tax (TDS A/c)                                                      |               |              |
|                                    | 1              |               | Balance as per 01.04.2018                                                 | 174874 00     |              |
|                                    | 12.21          | 12.1          | +Add during the year                                                      | 98170 00      | 273644.00    |
|                                    |                | 1             |                                                                           |               | 1.000        |
| A STATE OF THE TAXABLE AND A STATE |                |               | TDS Employees PF A/c                                                      |               |              |
|                                    | 10. 3          | 2012          | Balance as per 01 04 2018                                                 | 3241.00       |              |
|                                    |                |               | +Add during the year                                                      | 4239.00       | 7430.00      |
|                                    | A Company      |               | CASH & BANK BALANCES                                                      |               |              |
|                                    |                |               | # Balance in Saving Fund A/c(s) with                                      |               |              |
|                                    |                | 1.1.1.1.1.1   | # Balance to Saving Fund Adds) With<br>Indian Overseas Bark, Bvin-(13728) | 393951 67     | e e 18 18 17 |
| A                                  |                | Local to La 1 | Indian Overseas Gard, Svar(15:20)                                         | •611.57       | 394563.2/    |
| A CONTRACTOR OF THE OWNER          | 10.00          | 1             | # Cash-In-Hand                                                            |               |              |
|                                    | and the second | 10000         | TOTAL (Rs)                                                                |               | 17149558,4   |
| TOTAL (Rs)                         |                | 17149558.4    | il idination                                                              |               |              |