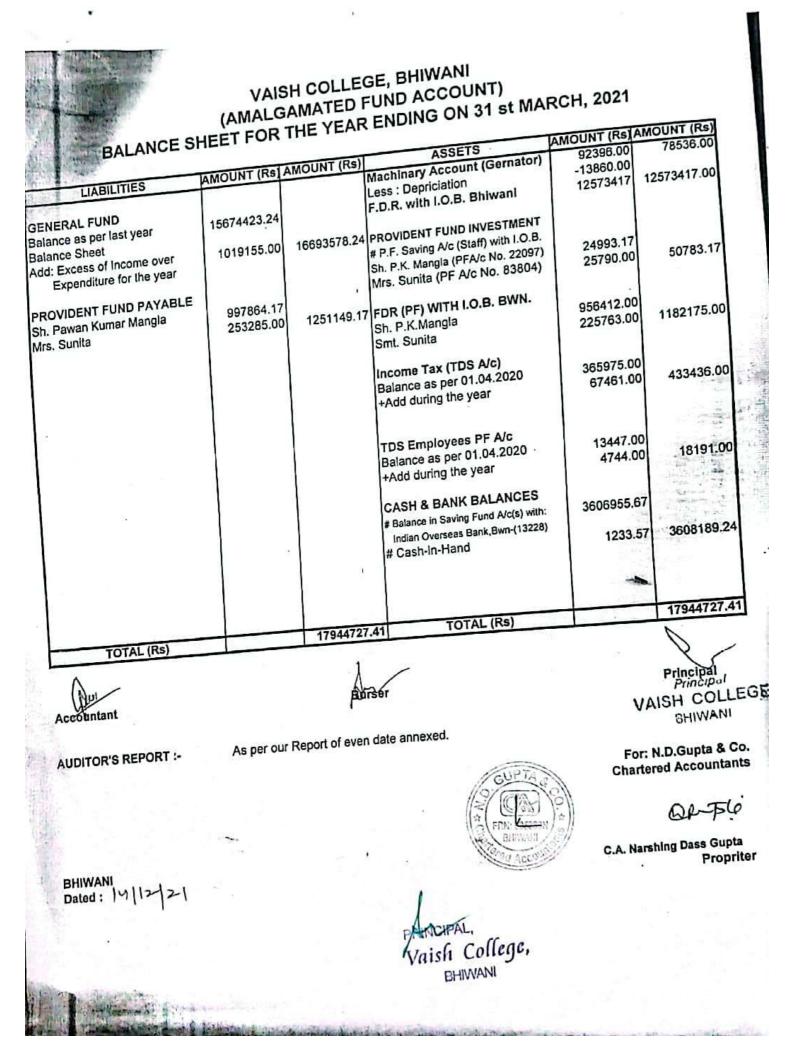

## VAISH COLLEGE, BHIWANI (AMALGAMATED FUND ACCOUNT) BALANCE SHEET FOR THE YEAR ENDING ON 31 st MARCH, 2019

| LIABILITIES                        | AMOUNT (Rs)    | MOUNT (Rs)    | ASSETS .                                                                  | AMOUNT (Rs) A | MOUNT IRS    |
|------------------------------------|----------------|---------------|---------------------------------------------------------------------------|---------------|--------------|
|                                    |                |               | OANS & ADVANCES                                                           |               |              |
| SENERAL FUND                       | 3137 -         |               | Sh. Suresh Kumar Altri                                                    | 115697 00     |              |
| Balance as per last year           | 16351686 24    |               | Sh. Dhiraj Trikha                                                         | 463.60        | 110150 00    |
| Jalance Sheet                      | 1000100021     |               | an unital tumba                                                           |               |              |
| Add Excess of Expenditure over     |                |               |                                                                           |               |              |
| Income for the year                | -403725.00     | 15947961.24   | Machinary Account (Gernator)                                              | 103702-00     | 108702-00    |
| PROVIDENT FUND PAYABLE             | ing in a       |               | F.D.R. with I.O.B. Bhiwani                                                | 15322472      | 15322472 00  |
| Sh. Pawan Kumar Mangla             | 800022 17      |               |                                                                           |               |              |
| Virs Sunita                        | 134595.00      | 03/617 17     | PROVIDENT FUND INVESTMENT                                                 |               |              |
| virs Solara                        | 154595.00      |               | # P.F. Saving Alc (Stalf) with 1 O.B.                                     |               | 1.1          |
|                                    | 266980.00      | 00000000      | Sh. P.K. Mangla (PFA/s No. 22097).                                        | 28278 17      | - vič()      |
| Student Fund A/c                   | 200900.00      | 200300.00     | Mrs. Sunita (PF A/c No. 83804)                                            | 99255.00      | 127533.17    |
|                                    | 1 D            |               | MIS. SUITA (PP MCTOS SSUST                                                |               |              |
|                                    | Salar a        | S. 83         | FDR (PF) WITH I.O.B. BWN.                                                 |               |              |
|                                    |                |               | Sh. P K Mangla                                                            | 764479.00     |              |
|                                    |                |               | Smt. Sunita                                                               | 35125 00      | 799864.00    |
|                                    |                |               | Shir Sunda                                                                |               | 100          |
|                                    |                |               | Income Tax (TDS A/c)                                                      |               |              |
|                                    | 1              |               | Balance as per 01.04.2018                                                 | 174874 00     |              |
|                                    | 12.21          | 12.1          | +Add during the year                                                      | 98170 00      | 273644.00    |
|                                    |                | 1             |                                                                           |               | 1.000        |
| A STATE OF THE TAXABLE AND A STATE |                |               | TDS Employees PF A/c                                                      |               |              |
|                                    | 10. 3          | 2012          | Balance as per 01 04 2018                                                 | 3241.00       |              |
|                                    |                |               | +Add during the year                                                      | 4239.00       | 7430.00      |
|                                    | A Company      |               | CASH & BANK BALANCES                                                      |               |              |
|                                    |                |               | # Balance in Saving Fund A/c(s) with                                      |               |              |
|                                    |                | 1.1.1.1.1.1   | # Balance to Saving Fund Adds) With<br>Indian Overseas Bark, Bvin-(13728) | 393951 67     | e e 18 18 17 |
| A                                  |                | Local to La 1 | Indian Overseas Gard, Svar(15:20)                                         | •611.57       | 394563.2/    |
| A CONTRACTOR OF THE OWNER          | 10.00          | 1             | # Cash-In-Hand                                                            |               |              |
|                                    | and the second | 10000         | TOTAL (Rs)                                                                |               | 17149558,4   |
| TOTAL (Rs)                         |                | 17149558.4    | il idination                                                              |               |              |

Accountant

Burser

GUPTA

Principal Prencipal VAISH COLLEGE

For: N.D.Gupta & Co. Chartered Accountants

Walter

C.A. Narshing Dass Gupta Propriler

Vaish College, BHIWANI