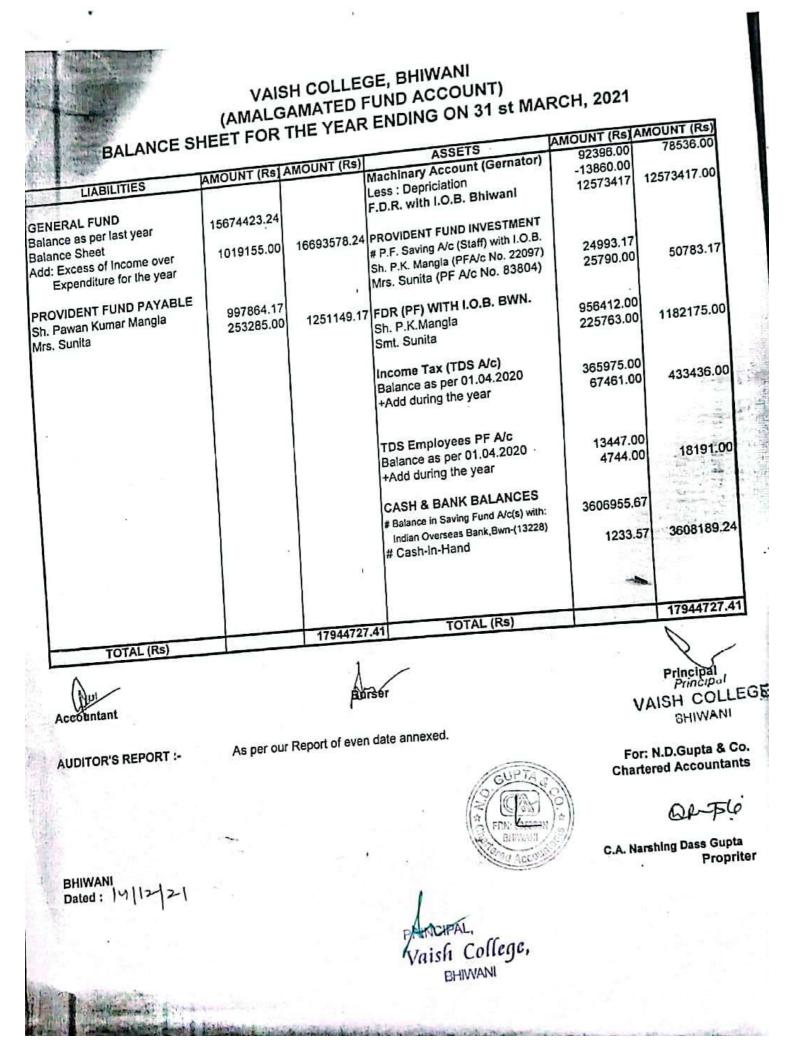

## VAISH COLLEGE, BHIWANI (AMALGAMATED FUND ACCOUNT) BALANCE SHEET FOR THE YEAR ENDING ON 31 st MARCH, 2019

| LIABILITIES                        | AMOUNT (Rs)    | MOUNT (Rs)    | ASSETS .                                                                  | AMOUNT (Rs) A | MOUNT IRS    |
|------------------------------------|----------------|---------------|---------------------------------------------------------------------------|---------------|--------------|
|                                    |                |               | OANS & ADVANCES                                                           |               |              |
| SENERAL FUND                       | 3137 -         |               | Sh. Suresh Kumar Altri                                                    | 115697 00     |              |
| Balance as per last year           | 16351686 24    |               | Sh. Dhiraj Trikha                                                         | 463.60        | 110150 00    |
| Jalance Sheet                      | 1000100021     |               | an unital tumba                                                           |               |              |
| Add Excess of Expenditure over     |                |               |                                                                           |               |              |
| Income for the year                | -403725.00     | 15947961.24   | Machinary Account (Gernator)                                              | 103702-00     | 108702-00    |
| PROVIDENT FUND PAYABLE             | ing in a       |               | F.D.R. with I.O.B. Bhiwani                                                | 15322472      | 15322472 00  |
| Sh. Pawan Kumar Mangla             | 800022 17      |               |                                                                           |               |              |
| Virs Sunita                        | 134595.00      | 03/617 17     | PROVIDENT FUND INVESTMENT                                                 |               |              |
| virs Solara                        | 154595.00      |               | # P.F. Saving Alc (Stalf) with 1 O.B.                                     |               | 1.1          |
|                                    | 266980.00      | 00000000      | Sh. P.K. Mangla (PFA/s No. 22097).                                        | 28278 17      | - vič()      |
| Student Fund A/c                   | 200900.00      | 200300.00     | Mrs. Sunita (PF A/c No. 83804)                                            | 99255.00      | 127533.17    |
|                                    | 1 D            |               | MIS. SUITER (PP MCTHS SSUST                                               |               |              |
|                                    | Salar a        | S. 83         | FDR (PF) WITH I.O.B. BWN.                                                 |               |              |
|                                    |                |               | Sh. P K Mangla                                                            | 764479.00     |              |
|                                    |                |               | Smt. Sunita                                                               | 35125 00      | 799864.00    |
|                                    |                |               | Shir Sunda                                                                |               | 100          |
|                                    |                |               | Income Tax (TDS A/c)                                                      |               |              |
|                                    | 1              |               | Balance as per 01.04.2018                                                 | 174874 00     |              |
|                                    | 12.21          | 12.1          | +Add during the year                                                      | 98170 00      | 273644.00    |
|                                    |                | 1             |                                                                           |               | 1.000        |
| A STATE OF THE TAXABLE AND A STATE |                |               | TDS Employees PF A/c                                                      |               |              |
|                                    | 10. 3          | 2012          | Balance as per 01 04 2018                                                 | 3241.00       |              |
|                                    |                |               | +Add during the year                                                      | 4239.00       | 7430.00      |
|                                    | A Company      |               | CASH & BANK BALANCES                                                      |               |              |
|                                    |                |               | # Balance in Saving Fund A/c(s) with                                      |               |              |
|                                    |                | 1.1.1.1.1.1   | # Balance to Saving Fund Adds) With<br>Indian Overseas Bark, Bvin-(13728) | 393951 67     | e e 18 18 17 |
| A                                  |                | Local to La 1 | Indian Overseas Gard, Svar(15:20)                                         | •611.57       | 394563.2/    |
| A CONTRACTOR OF THE OWNER          | 10.00          | 1             | # Cash-In-Hand                                                            |               |              |
|                                    | and the second | 10000         | TOTAL (Rs)                                                                |               | 17149558,4   |
| TOTAL (Rs)                         |                | 17149558.4    | il idination                                                              |               |              |