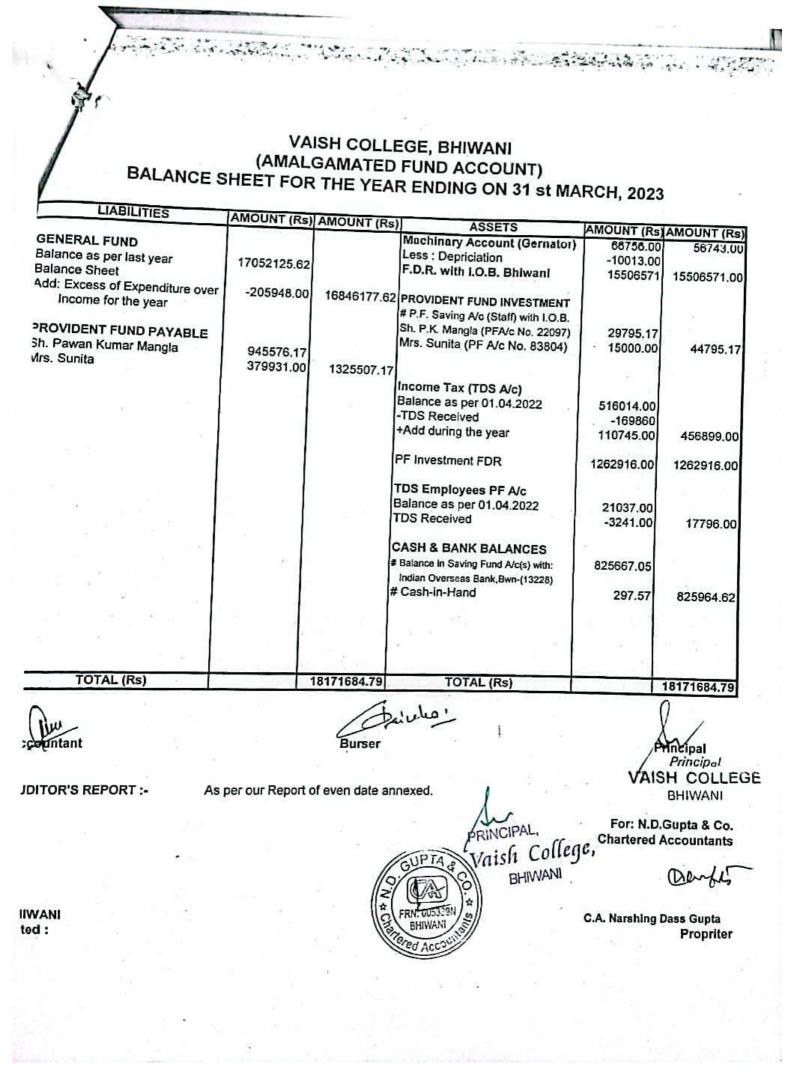

| 104052006.57         # Share of Consumer Consuscent Consumer Consumer Consuscent Consumer Consume |







## VAISH COLLEGE, BHIWANI (DR. RADHA KRISHAN FUND ACCOUNT) BALANCE SHEET FOR THE YEAR ENDING ON 31 st MARCH, 2023

| LIABILITIES                                                                                                          | AMOUNT (Rs)             | AMOUNT (Rs | ASSETS                                                                                                                            | AMOUNT (Rs)                                     |                         |
|----------------------------------------------------------------------------------------------------------------------|-------------------------|------------|-----------------------------------------------------------------------------------------------------------------------------------|----------------------