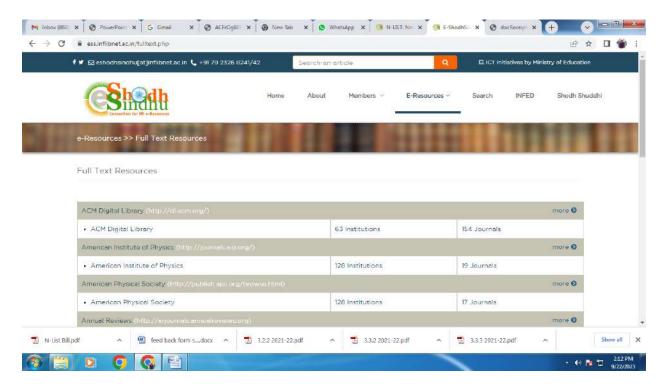

## **Supporting Document: 4.2.1**

Library is automated with digital facilities using Integrated Library Management System (ILMS), adequate subscriptions to e-resources and journals are made. The library is optimal used by the faculty and students