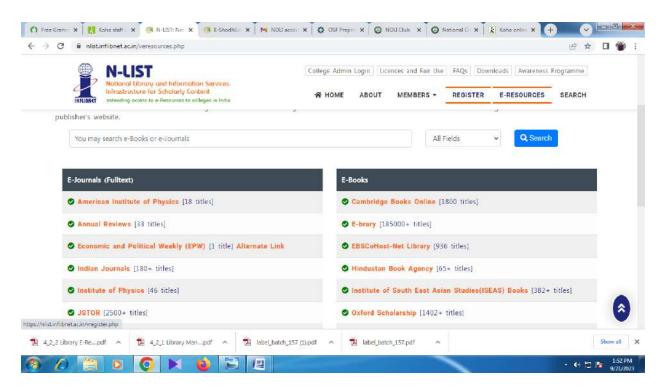

## **Supporting Document: 4.2.1**

Library is automated with digital facilities using Integrated Library Management System (ILMS), adequate subscriptions to e-resources and journals are made. The library is optimal used by the faculty and students