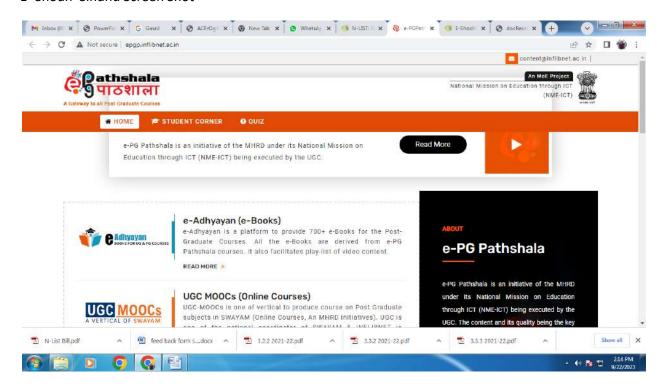

## **Supporting Document: 4.2.1**

Library is automated with digital facilities using Integrated Library Management System (ILMS), adequate subscriptions to e-resources and journals are made. The library is optimal used by the faculty and students