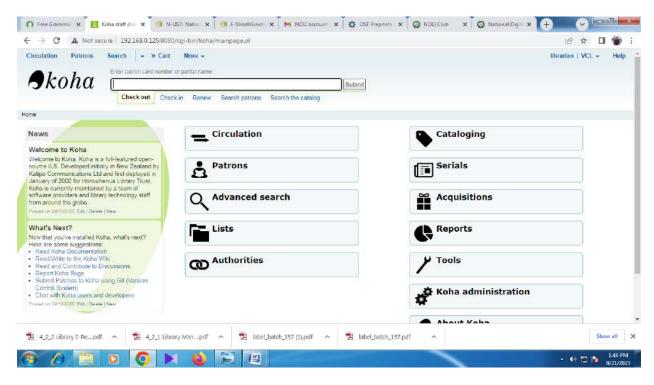

## **Supporting Document: 4.2.1**

Library is automated with digital facilities using Integrated Library Management System (ILMS), adequate subscriptions to e-resources and journals are made. The library is optimal used by the faculty and students