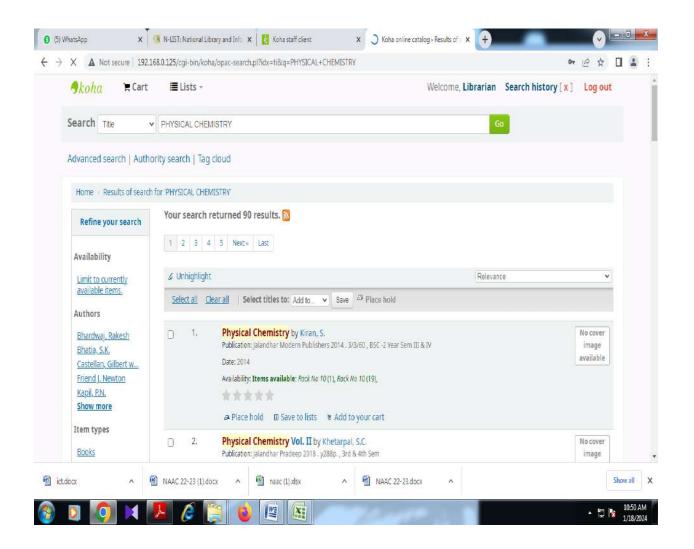

## **Supporting Document: 4.2.1**

Library is automated with digital facilities using Integrated Library Management System (ILMS), adequate subscriptions to e-resources and journals are made. The library is optimal used by the faculty and students