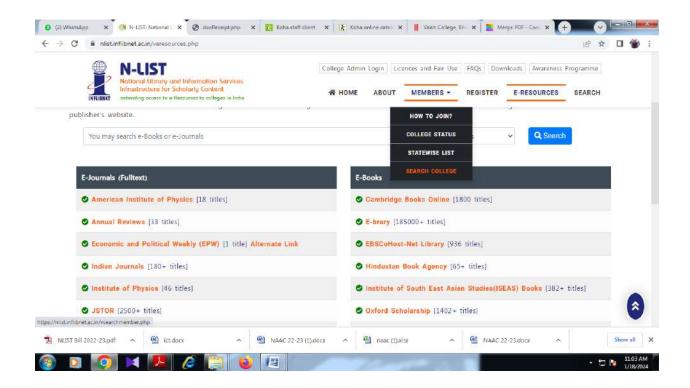

## **Supporting Document: 4.2.1**

Library is automated with digital facilities using Integrated Library Management System (ILMS), adequate subscriptions to e-resources and journals are made. The library is optimal used by the faculty and students