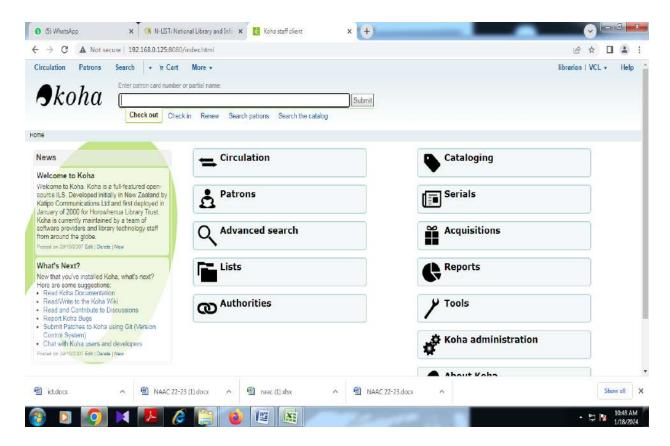

## **Supporting Document: 4.2.1**

Library is automated with digital facilities using Integrated Library Management System (ILMS), adequate subscriptions to e-resources and journals are made. The library is optimal used by the faculty and students