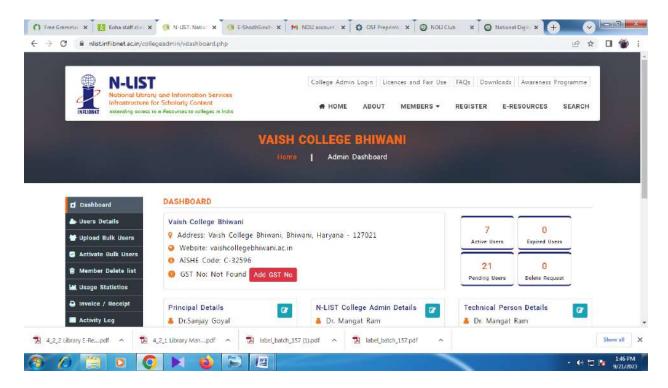

## **Supporting Document: 4.2.1**

Library is automated with digital facilities using Integrated Library Management System (ILMS), adequate subscriptions to e-resources and journals are made. The library is optimal used by the faculty and students