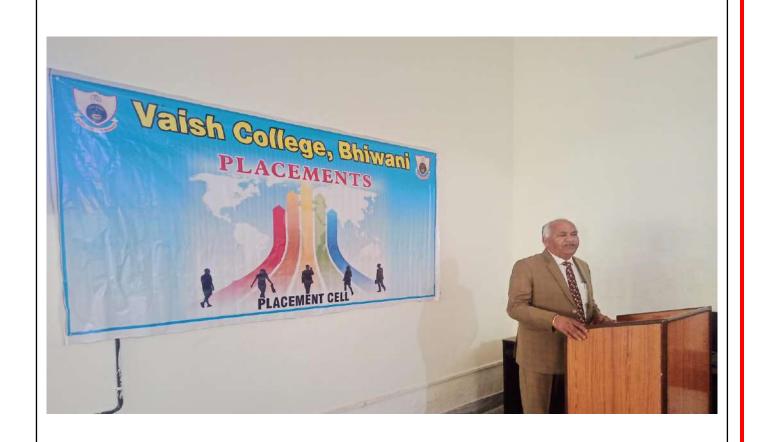

## Student Employability

The college hosts various job fairs and placement programs to enhance the employability opportunities for students.

# Student Employability

The college hosts various job fairs and placement programs to enhance the employability opportunities for students.