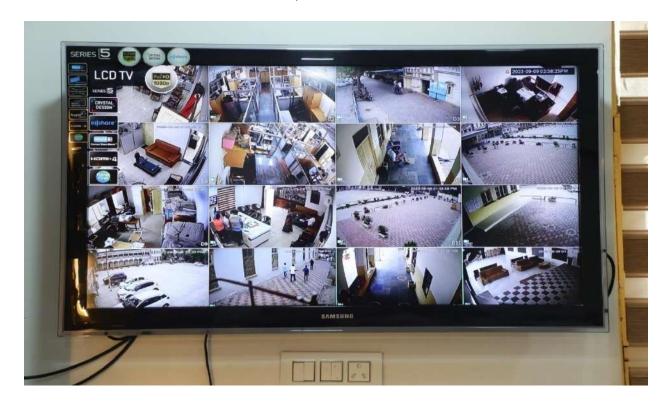

## Futuristic Infrastructure

The college has upgraded its infrastructure to meet the futuristic demands e.g. smart classrooms, Labs with modern amenities.

Innovation in Teaching Learning methods

The faculty constantly upgrades itself to bring novelty in teaching learning methods.