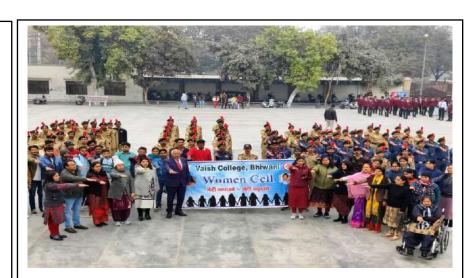

## Sensitization towards Women Issues

The women cell and BB-BP unit of college leaves no stone unturned in making the masses sensitive towards women issues.