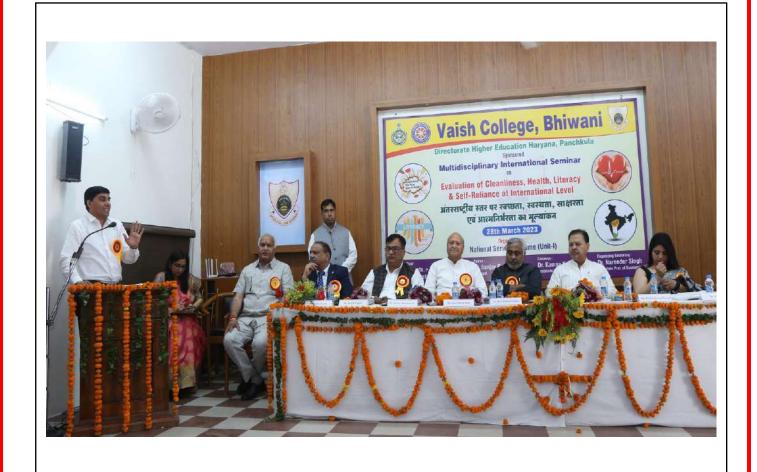

#### Focus On Research

To inculcate research and analytical skills among its students and teachers, Vaish college Bhiwani organizes various national and international seminars on diverse themes and topics of latest concerns.