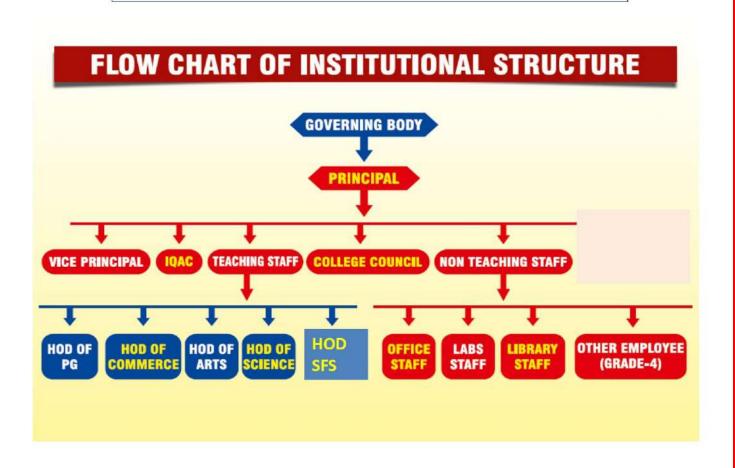

#### **VAISH COLLEGE BHIWANI ORGANOGRAM**

#### **Organisational Structure**

College has a well-defined organizational structure to coordinate academic and administrative functions as per the rules, regulations and statutes of the affiliating University. It consists of the Governing Body, the Principal, the teaching staff, the non-teaching staff and the students. The Principal, Faculty, Administrative and Library Staff work in a synchronized way to facilitate the day-to-day functioning of the institution in a de-centralized and democratic way that upholds principles of equal participation of all stakeholders.