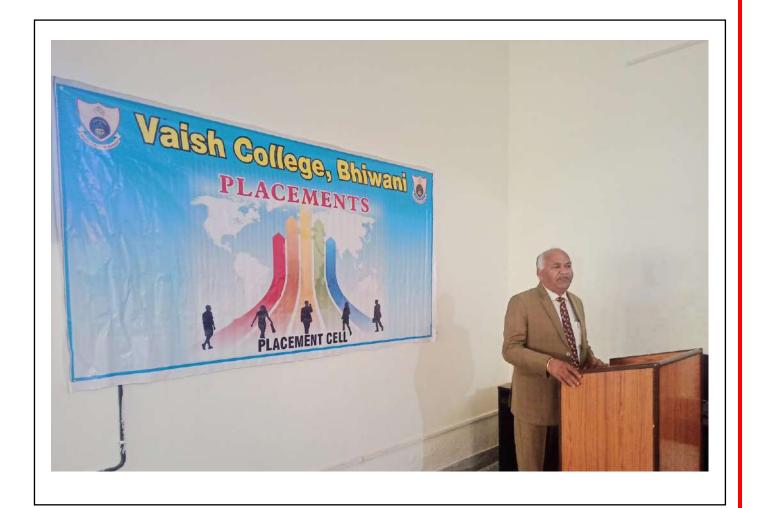

## Student Employability

The college hosts various job fairs and placement programs to enhance the employability opportunities for students.

# Student Employability

The college hosts various job fairs and placement programs to enhance the employability opportunities for students.