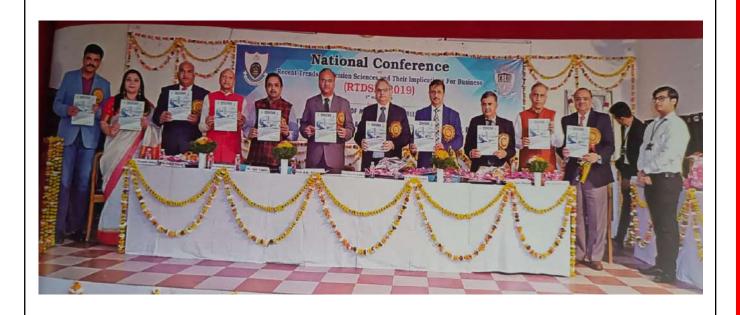

#### Focus On Research

To inculcate research and analytical skills among its students and teachers, Vaish college Bhiwani organizes various national and international seminars on diverse themes and topics of latest concerns.