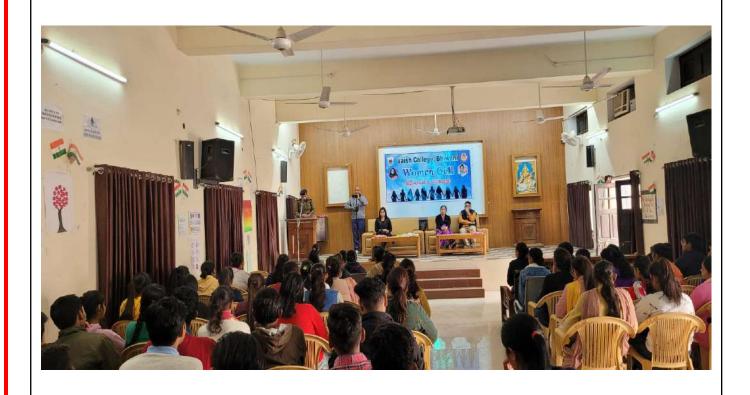

## Sensitization towards Women Issues

The women cell and BB-BP unit of college leaves no stone unturned in making the masses sensitive towards women issues.