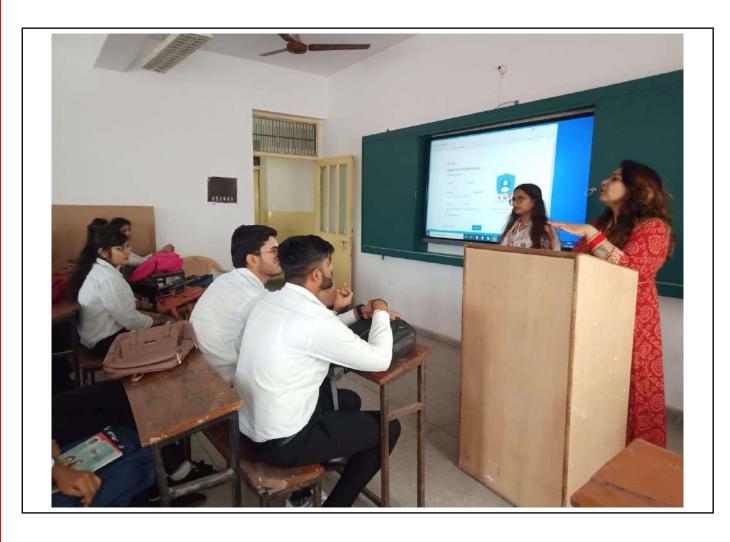

## Futuristic Infrastructure

The college has upgraded its infrastructure to meet the futuristic demands e.g. smart classrooms, Labs with modern amenities.

Innovation in Teaching Learning methods

The faculty constantly upgrades itself to bring novelty in teaching learning methods.