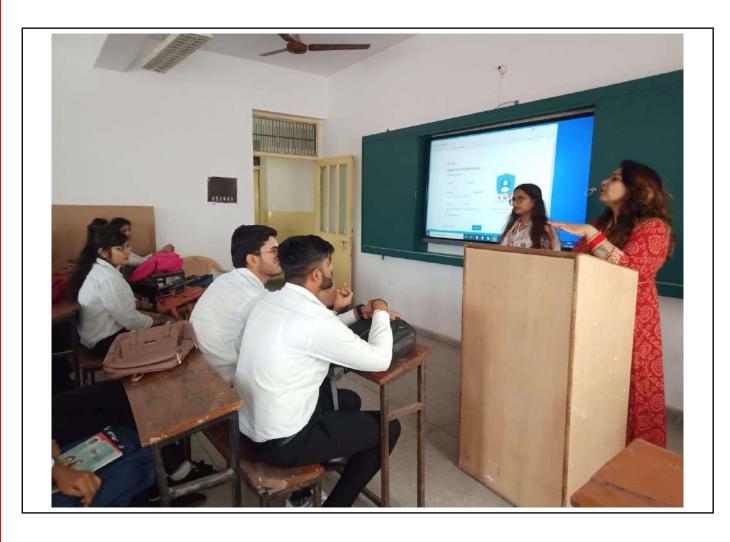

## Sensitization towards Women Issues

The women cell and BB-BP unit of college leaves no stone unturned in making the masses sensitive towards women issues.