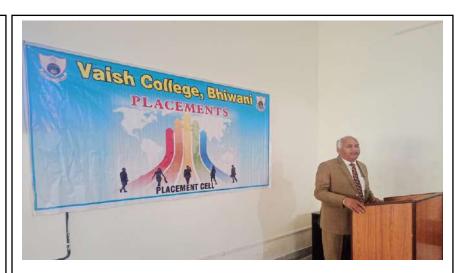

## Student Employability

The college hosts various job fairs and placement programs to enhance the employability opportunities for students.

# Student Employability

The college hosts various job fairs and placement programs to enhance the employability opportunities for students.