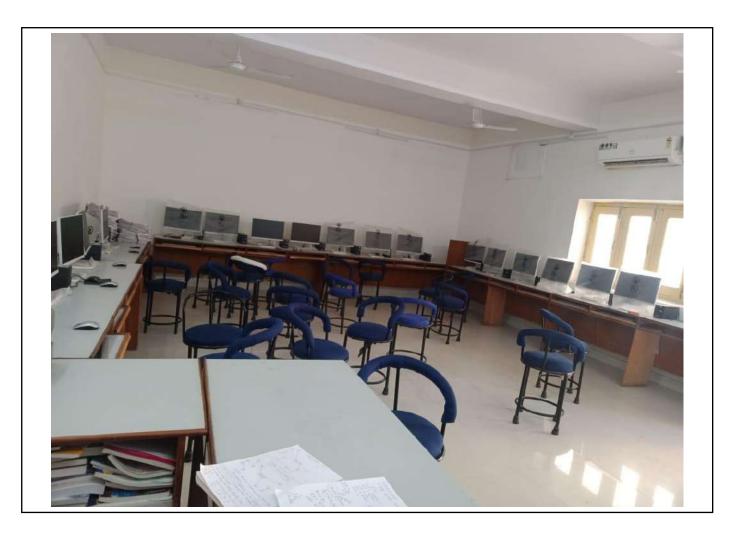

## Futuristic Infrastructure

The college has upgraded its infrastructure to meet the futuristic demands e.g. smart classrooms, Labs with modern amenities.

Innovation in Teaching Learning methods

The faculty constantly upgrades itself to bring novelty in teaching learning methods.