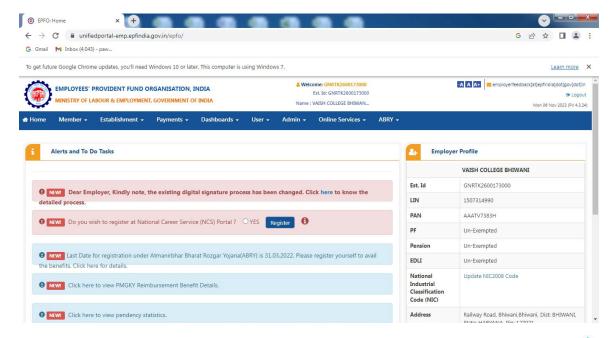

# Vaish College Bhiwani

(Affiliated to Chaudhary Bansi Lal University, Bhiwani)



Assessment Period: 2018-2023

**Supporting Document: 6.2.2** 

Implementation of e-governance in areas of operation



## Vaish College Bhiwani

- 1. Administration
- 2. Finance and accounts
- 3. Student Admission and Support
- 4. Examination

#### 1. Administration

College Email





#### **CCTV** Observation



#### 2. Finance and Accounts



### Tally



#### e-Filling



#### **EPFO**





#### **ESIC**



#### 3. Students and Admission

#### **Admission Portal CBLU**

Principal, VAISHCOLLEGE

BHIWANI



#### **Admission Portal DHE**