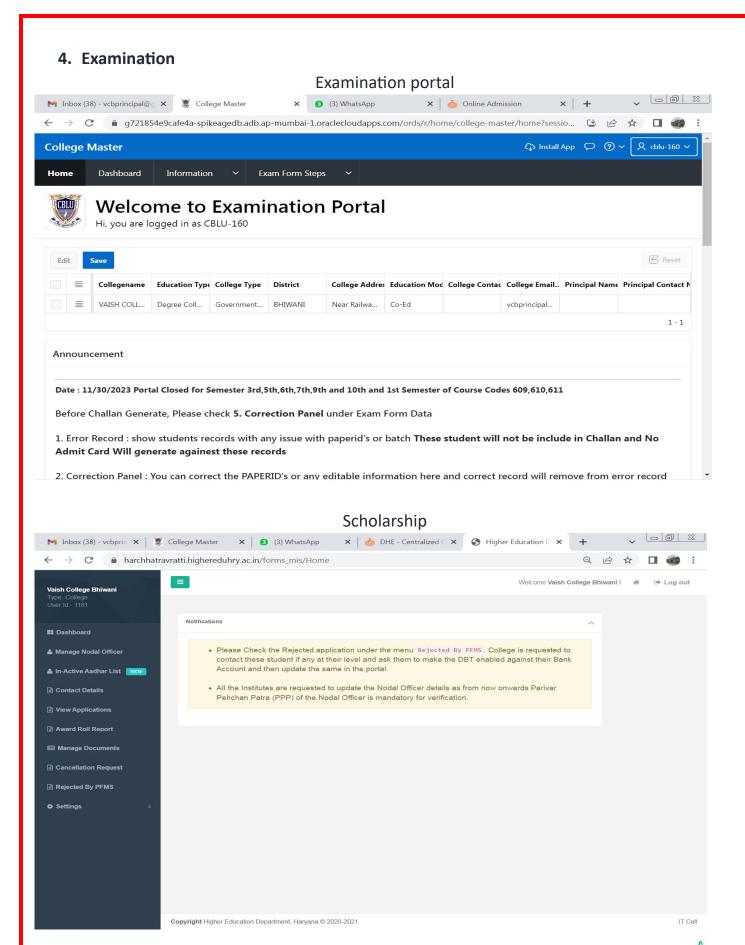

# Vaish College Bhiwani

(Affiliated to Chaudhary Bansi Lal University, Bhiwani)



Assessment Period: 2018-2023

**Supporting Document: 6.2.2** 

Implementation of e-governance in areas of operation



## Vaish College Bhiwani

- 1. Administration
- 2. Finance and accounts
- 3. Student Admission and Support
- 4. Examination

#### 1. Administration

College Email





#### **CCTV** Observation



#### 2. Finance and Accounts



### Tally



#### e-Filling



#### **EPFO**





#### **ESIC**



#### 3. Students and Admission

#### **Admission Portal CBLU**

Principal, VAISHCOLLEGE

BHIWANI



#### **Admission Portal DHE**