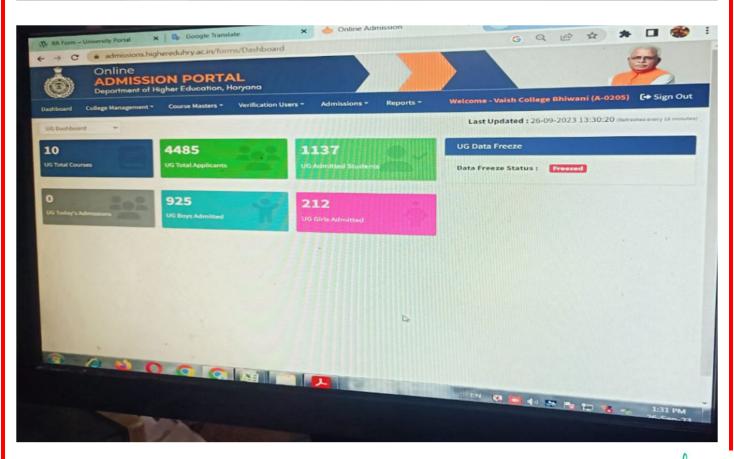

#### 3. Students and Admission

#### **Admission Portal CBLU**

Principal, VAISHCOLLEGE

BHIWANI