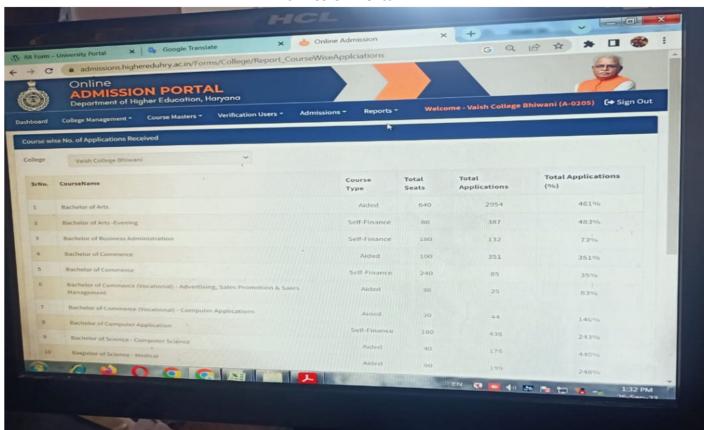

# Vaish College Bhiwani

(Affiliated to Chaudhary Bansi Lal University, Bhiwani)



Assessment Period: 2018-2023

**Supporting Document: 6.2.2** 

Implementation of e-governance in areas of operation



## Vaish College Bhiwani

- 1. Administration
- 2. Finance and accounts
- 3. Student Admission and Support
- 4. Examination

#### 1. Administration

College Email





#### **CCTV** Observation



#### 2. Finance and Accounts



### Tally



#### e-Filling



#### **EPFO**





#### **ESIC**



#### 3. Students and Admission

#### **Admission Portal CBLU**

Principal, VAISHCOLLEGE

BHIWANI



#### **Admission Portal DHE**